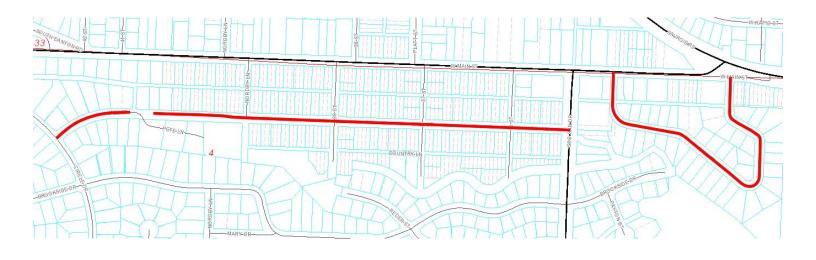

## **APPLICATION FOR DEVELOPMENT REVIEW**

| REQUEST (please check all that apply)  Annexation Comprehensive Plan Amendmen Planned Development Initial-Final Plan Major An Minimal Amendment                                                                                                                          | ☐ Plat – I<br>nendment ☐ Plat – I<br>☐ Rezoni                                                                                                      | Preliminary<br>Final<br>Minor<br>ng                                                                                                              | Minimal A  Vacation of Ut  Vacation of R.C | se Permit nendment Amendment cility / Drainage Easement D.W. / Section Line Highway ccess / Non-Access /                       |
|--------------------------------------------------------------------------------------------------------------------------------------------------------------------------------------------------------------------------------------------------------------------------|----------------------------------------------------------------------------------------------------------------------------------------------------|--------------------------------------------------------------------------------------------------------------------------------------------------|--------------------------------------------|--------------------------------------------------------------------------------------------------------------------------------|
| ☐ Planned Development Designation ☐ OTHER (specify)                                                                                                                                                                                                                      |                                                                                                                                                    | lame Change<br>ision Variances                                                                                                                   | Planting Scree                             |                                                                                                                                |
| LEGAL DESCRIPTION (Attach additional sheets as necessary)                                                                                                                                                                                                                |                                                                                                                                                    |                                                                                                                                                  |                                            |                                                                                                                                |
| EXISTING: Hall Street, Block 3200-3499 && Hall Street, Block 3500-4102 && Hall Street, Block 4103-4210  PROPOSED: Hall Street, Block 4103-4210 Renamed to Pete Lane; Hall Street, Block 3200-3499 Renamed to Inlet Circle.                                               |                                                                                                                                                    |                                                                                                                                                  |                                            |                                                                                                                                |
| LOCATION: Hall Street, Block 4103-4210 && Hall Street, Block 3200-3499                                                                                                                                                                                                   |                                                                                                                                                    |                                                                                                                                                  |                                            |                                                                                                                                |
| Size of Site-Acres Square Footage Proposed                                                                                                                                                                                                                               |                                                                                                                                                    |                                                                                                                                                  |                                            | d Zoning                                                                                                                       |
| DESCRIPTION OF REQUEST: Change Hall Street, Block 4103-4210 to Pete Lane to allow                                                                                                                                                                                        |                                                                                                                                                    |                                                                                                                                                  | Utilities: Private / Public                |                                                                                                                                |
| continuity of the physical street. Change Hall Street, Block 3200-3499 to allow continuity                                                                                                                                                                               |                                                                                                                                                    |                                                                                                                                                  |                                            | Water                                                                                                                          |
| of the physical street and to reflect the surrounding geographic points, namely the sma<br>brook behind this area is an "inlet" to Rapid Creek. In addition, this is similar in naming<br>to Brookside Drive, which reflects the "brook" that the street is parallel to. |                                                                                                                                                    |                                                                                                                                                  |                                            | Sewer                                                                                                                          |
| APPLICANT                                                                                                                                                                                                                                                                |                                                                                                                                                    |                                                                                                                                                  |                                            |                                                                                                                                |
| Name <u>JORDAN D. MASON</u> Phone <u>(605) 430-1654</u>                                                                                                                                                                                                                  |                                                                                                                                                    |                                                                                                                                                  |                                            |                                                                                                                                |
| Address 316 E. WATERTOWN, #2 Fax                                                                                                                                                                                                                                         |                                                                                                                                                    |                                                                                                                                                  |                                            |                                                                                                                                |
|                                                                                                                                                                                                                                                                          |                                                                                                                                                    |                                                                                                                                                  |                                            |                                                                                                                                |
| City, State, Zip RAPID CITY, SD 5                                                                                                                                                                                                                                        |                                                                                                                                                    | ANNER - AGENT                                                                                                                                    | an.mason@icge                              | ov.org                                                                                                                         |
| Name Phon                                                                                                                                                                                                                                                                |                                                                                                                                                    |                                                                                                                                                  |                                            |                                                                                                                                |
| Address                                                                                                                                                                                                                                                                  |                                                                                                                                                    |                                                                                                                                                  |                                            |                                                                                                                                |
| City, State, Zip E-mail                                                                                                                                                                                                                                                  |                                                                                                                                                    |                                                                                                                                                  |                                            |                                                                                                                                |
| OWNER OF RECORD (If different from applicant)                                                                                                                                                                                                                            |                                                                                                                                                    |                                                                                                                                                  |                                            |                                                                                                                                |
| Name Phon                                                                                                                                                                                                                                                                |                                                                                                                                                    |                                                                                                                                                  |                                            |                                                                                                                                |
| Address                                                                                                                                                                                                                                                                  | Fax                                                                                                                                                |                                                                                                                                                  |                                            |                                                                                                                                |
| City, State, Zip                                                                                                                                                                                                                                                         | E-mail                                                                                                                                             |                                                                                                                                                  |                                            |                                                                                                                                |
|                                                                                                                                                                                                                                                                          |                                                                                                                                                    |                                                                                                                                                  |                                            |                                                                                                                                |
| Property Owner Signature                                                                                                                                                                                                                                                 | Date                                                                                                                                               | Property Owner S                                                                                                                                 | Signature                                  | Date                                                                                                                           |
| Signature<br>Print Name:                                                                                                                                                                                                                                                 | Date                                                                                                                                               |                                                                                                                                                  |                                            | Date                                                                                                                           |
| Title*: *required for Corporations, Partnerships, et                                                                                                                                                                                                                     | tr.                                                                                                                                                | Title*:                                                                                                                                          |                                            |                                                                                                                                |
| FOR STAFF USE ONLY                                                                                                                                                                                                                                                       |                                                                                                                                                    |                                                                                                                                                  |                                            |                                                                                                                                |
| Current  North  South  East  West  Planner  File No.                                                                                                                                                                                                                     | Public Works/Engineering Fire Department Transportation Planning Building Inspection Air Quality Police City Attorney City Code Enforcement SD DOT | ☐ BHP&L ☐ ESCC ☐ Register of Deeds ☐ County - Planning ☐ County - Fire ☐ County - Highway ☐ County - Code Enform Auditor - Annexation ☐ Drainage | orcement Sp                                | RV Sanitary District Green Valley Sanitary District Future Land Use Parks & Recreation GIS Other: pecial Routing Instructions: |
| Application Received By:                                                                                                                                                                                                                                                 |                                                                                                                                                    |                                                                                                                                                  |                                            | Revised 10/2011                                                                                                                |