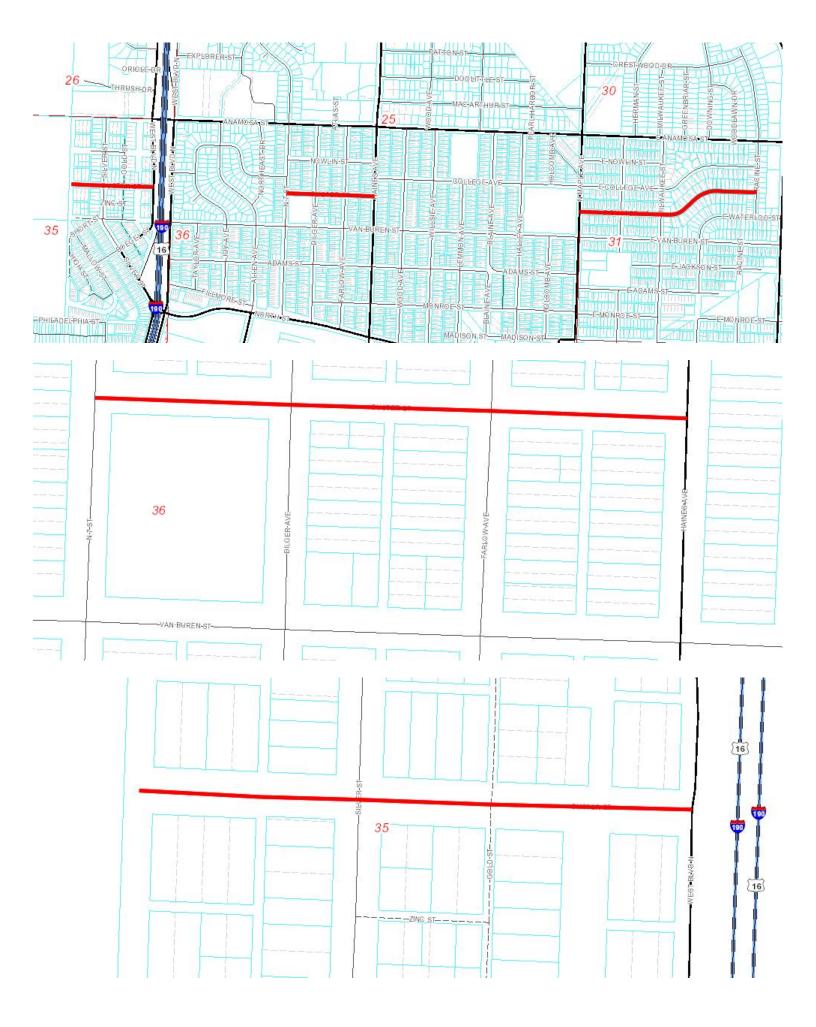

## **APPLICATION FOR DEVELOPMENT REVIEW**

| REQUEST (please check all that apply)  Annexation  Comprehensive Plan Amendment  Planned Development  Initial-Final Plan Major Amen  Minimal Amendment  Planned Development Designation  OTHER (specify)  EXISTING: Custer Street, Block 1500-                                             | ☐ Plat – F<br>dment ☐ Plat – M<br>☐ Rezonii<br>☐ Road N<br>☐ Subdivi<br>LEGAL DESC<br>1510 && Block, 500    | Preliminary Final Minor Ing Jame Change Sion Variances RIPTION (Attach ac                                                   | Minimal Vacation of U Vacation of R. Vacation of A Planting Scre dditional sheets as nec | mendment Amendment tility / Drainage Easement D.W. / Section Line Highway ccess / Non-Access / en Easement cessary) -599       |  |
|--------------------------------------------------------------------------------------------------------------------------------------------------------------------------------------------------------------------------------------------------------------------------------------------|-------------------------------------------------------------------------------------------------------------|-----------------------------------------------------------------------------------------------------------------------------|------------------------------------------------------------------------------------------|--------------------------------------------------------------------------------------------------------------------------------|--|
| PROPOSED: Custer Street, Block 500-699 Changed to Jefferson Street; Custer Street, Block 1500-1510 Changed to Platinum Street; E. Custer Street Changed to Custer Street.                                                                                                                  |                                                                                                             |                                                                                                                             |                                                                                          |                                                                                                                                |  |
| LOCATION: Custer Street. Block 1500-1510 && Block. 500-699: E. Custer Street. Block 100-599                                                                                                                                                                                                |                                                                                                             |                                                                                                                             |                                                                                          |                                                                                                                                |  |
| Size of Site-Acres                                                                                                                                                                                                                                                                         | Square Footage                                                                                              |                                                                                                                             | Propose                                                                                  | d Zoning                                                                                                                       |  |
| DESCRIPTION OF REQUEST: Change                                                                                                                                                                                                                                                             | Custer St., Block                                                                                           | 500-699 to Reaga                                                                                                            | n Street to allow                                                                        | Utilities: Private / Public                                                                                                    |  |
| continuity of the physical street and similarity to the surrounding street names (Adams,                                                                                                                                                                                                   |                                                                                                             |                                                                                                                             |                                                                                          | Water                                                                                                                          |  |
| Monroe, Van Buren, etc.) within the area. Change Custer St., Block 1500-1510 to Platinum Street to allow continuity of the physical street and similarity to the surrounding street names (Zinc, Silver, etc.) within the area. Change E. Custer St. to Custer Street to finalize changes. |                                                                                                             |                                                                                                                             |                                                                                          | Sewer                                                                                                                          |  |
| APPLICANT                                                                                                                                                                                                                                                                                  |                                                                                                             |                                                                                                                             |                                                                                          |                                                                                                                                |  |
| Name <u>JORDAN D. MASON</u>                                                                                                                                                                                                                                                                |                                                                                                             | Phone                                                                                                                       | (605) 430-1654                                                                           |                                                                                                                                |  |
| Address 316 E. WATERTOWN, #2 Fax                                                                                                                                                                                                                                                           |                                                                                                             |                                                                                                                             |                                                                                          |                                                                                                                                |  |
| City, State, Zip RAPID CITY, SD 57701 E-mail Jordan.mason@rcgov.org PROJECT PLANNER - AGENT                                                                                                                                                                                                |                                                                                                             |                                                                                                                             |                                                                                          |                                                                                                                                |  |
| Name                                                                                                                                                                                                                                                                                       |                                                                                                             |                                                                                                                             |                                                                                          | Phone                                                                                                                          |  |
| Address                                                                                                                                                                                                                                                                                    |                                                                                                             |                                                                                                                             |                                                                                          | Fax                                                                                                                            |  |
| City, State, Zip E-mail                                                                                                                                                                                                                                                                    |                                                                                                             |                                                                                                                             |                                                                                          |                                                                                                                                |  |
| OWNER OF RECORD (If different from applicant)                                                                                                                                                                                                                                              |                                                                                                             |                                                                                                                             |                                                                                          |                                                                                                                                |  |
| Name                                                                                                                                                                                                                                                                                       |                                                                                                             |                                                                                                                             |                                                                                          | Phone                                                                                                                          |  |
| Address                                                                                                                                                                                                                                                                                    | Fax                                                                                                         |                                                                                                                             |                                                                                          |                                                                                                                                |  |
| City, State, Zip                                                                                                                                                                                                                                                                           | y, State, Zip <u>E-mail</u>                                                                                 |                                                                                                                             |                                                                                          |                                                                                                                                |  |
| Property Owner Signature                                                                                                                                                                                                                                                                   | Date                                                                                                        | Property Owne                                                                                                               | r Signature                                                                              | Date                                                                                                                           |  |
| Signature                                                                                                                                                                                                                                                                                  | Date                                                                                                        | Signature                                                                                                                   |                                                                                          | Date                                                                                                                           |  |
| Print Name:                                                                                                                                                                                                                                                                                |                                                                                                             | Print Name:                                                                                                                 |                                                                                          |                                                                                                                                |  |
| Title*:                                                                                                                                                                                                                                                                                    |                                                                                                             | Title*:                                                                                                                     |                                                                                          |                                                                                                                                |  |
| *required for Corporations, Partnerships, etc. FOR STAFF USE ONLY                                                                                                                                                                                                                          |                                                                                                             |                                                                                                                             |                                                                                          |                                                                                                                                |  |
| Current         ☐ Fire           North         ☐ Trar           South         ☐ Built           East         ☐ Air C           West         ☐ Poli           Planner         ☐ City                                                                                                        | lic Works/Engineering Department Insportation Planning ding Inspection Quality ce Attorney Code Enforcement | BHP&L  ESCC  Register of Dee  County - Planni  County - Fire  County - Highware  County - Code I  Auditor - Annex  Drainage | ds [<br>ng [<br>ay [<br>Enforcement <b>S</b>                                             | RV Sanitary District Green Valley Sanitary District Future Land Use Parks & Recreation GIS Other: pecial Routing Instructions: |  |