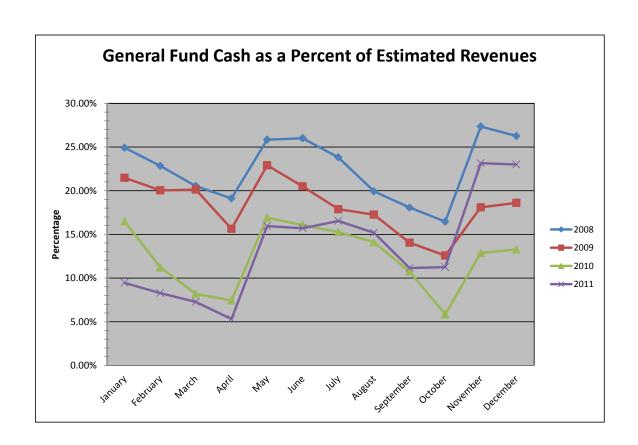

## **General Fund Cash**

## **General Fund Disbursed**

City of Rapid City General Fund Cash Comparison - Unaudited

|           | 2008          | %             | 2009         | %             | 2010         | %             | 2011         | %             |
|-----------|---------------|---------------|--------------|---------------|--------------|---------------|--------------|---------------|
| January   | 10,033,131.30 | 24.92%        | 9,235,906.42 | 21.48%        | 6,993,288.44 | 16.50%        | 3,907,062.60 | 9.45%         |
| February  | 9,196,152.41  | 22.84%        | 8,617,970.64 | 20.04%        | 4,759,591.40 | 11.23%        | 3,423,488.97 | 8.28%         |
| March     | 8,266,243.28  | 20.53%        | 8,654,485.28 | 20.13%        | 3,469,831.70 | 8.18%         | 3,006,266.70 | 7.27%         |
| April     | 7,695,897.47  | 19.12%        | 6,726,764.77 | 15.64%        | 3,153,993.61 | 7.44%         | 2,192,243.45 | 5.30%         |
| May       | 10,403,469.65 | 25.84%        | 9,850,350.77 | 22.91%        | 7,170,888.58 | 16.91%        | 6,593,537.25 | 15.96%        |
| June      | 10,466,675.09 | 26.00%        | 8,813,333.72 | 20.50%        | 6,806,278.74 | 16.05%        | 6,488,207.85 | 15.70%        |
| July      | 9,587,036.07  | 23.82%        | 7,693,636.10 | 17.89%        | 6,473,997.23 | 15.27%        | 6,836,104.33 | 16.54%        |
| August    | 8,019,825.72  | 19.92%        | 7,420,084.65 | 17.26%        | 5,980,598.32 | 14.11%        | 6,272,219.07 | 15.18%        |
| September | 7,273,511.81  | 18.07%        | 6,042,013.85 | 14.05%        | 4,559,397.65 | 10.75%        | 4,607,846.56 | 11.15%        |
| October   | 6,628,092.44  | 16.47%        | 5,412,110.33 | 12.59%        | 2,477,723.37 | 5.84%         | 4,648,239.03 | 11.25%        |
| November  | 11,008,822.17 | 27.35%        | 7,779,577.30 | 18.09%        | 5,461,345.27 | 12.88%        | 9,566,813.05 | 23.15%        |
| December  | 10,569,863.97 | 26.26%        | 8,002,767.91 | 18.61%        | 5,629,014.28 | 13.28%        | 9,504,548.52 | 23.00%        |
|           | 2008 Reserve  | Estimated Rev | 2009 Reserve | Estimated Rev | 2010 Reserve | Estimated Rev | 2011 Reserve | Estimated Rev |
| January   | 6,038,326.00  | 40,255,507.00 | 6,449,874.00 | 42,999,160.00 | 6,359,234.00 | 42,394,893.00 | 6,198,822.00 | 41,325,480.00 |
| February  | 6,038,326.00  | 40,255,507.00 | 6,449,874.00 | 42,999,160.00 | 6,359,234.00 | 42,394,893.00 | 6,198,822.00 | 41,325,480.00 |
| March     | 6,038,326.00  | 40,255,507.00 | 6,449,874.00 | 42,999,160.00 | 6,359,234.00 | 42,394,893.00 | 6,198,822.00 | 41,325,480.00 |
| April     | 6,038,326.00  | 40,255,507.00 | 6,449,874.00 | 42,999,160.00 | 6,359,234.00 | 42,394,893.00 | 6,198,822.00 | 41,325,480.00 |
| May       | 6,038,326.00  | 40,255,507.00 | 6,449,874.00 | 42,999,160.00 | 6,359,234.00 | 42,394,893.00 | 6,198,822.00 | 41,325,480.00 |
| June      | 6,038,326.00  | 40,255,507.00 | 6,449,874.00 | 42,999,160.00 | 6,359,234.00 | 42,394,893.00 | 6,198,822.00 | 41,325,480.00 |
| July      | 6,038,326.00  | 40,255,507.00 | 6,449,874.00 | 42,999,160.00 | 6,359,234.00 | 42,394,893.00 | 6,198,822.00 | 41,325,480.00 |
| August    | 6,038,326.00  | 40,255,507.00 | 6,449,874.00 | 42,999,160.00 | 6,359,234.00 | 42,394,893.00 | 6,198,822.00 | 41,325,480.00 |
| September | 6,038,326.00  | 40,255,507.00 | 6,449,874.00 | 42,999,160.00 | 6,359,234.00 | 42,394,893.00 | 6,198,822.00 | 41,325,480.00 |
| October   | 6,038,326.00  | 40,255,507.00 | 6,449,874.00 | 42,999,160.00 | 6,359,234.00 | 42,394,893.00 | 6,198,822.00 | 41,325,480.00 |
| November  | 6,038,326.00  | 40,255,507.00 | 6,449,874.00 | 42,999,160.00 | 6,359,234.00 | 42,394,893.00 | 6,198,822.00 | 41,325,480.00 |
| December  | 6,038,326.00  | 40,255,507.00 | 6,449,874.00 | 42,999,160.00 | 6,359,234.00 | 42,394,893.00 | 6,198,822.00 | 41,325,480.00 |