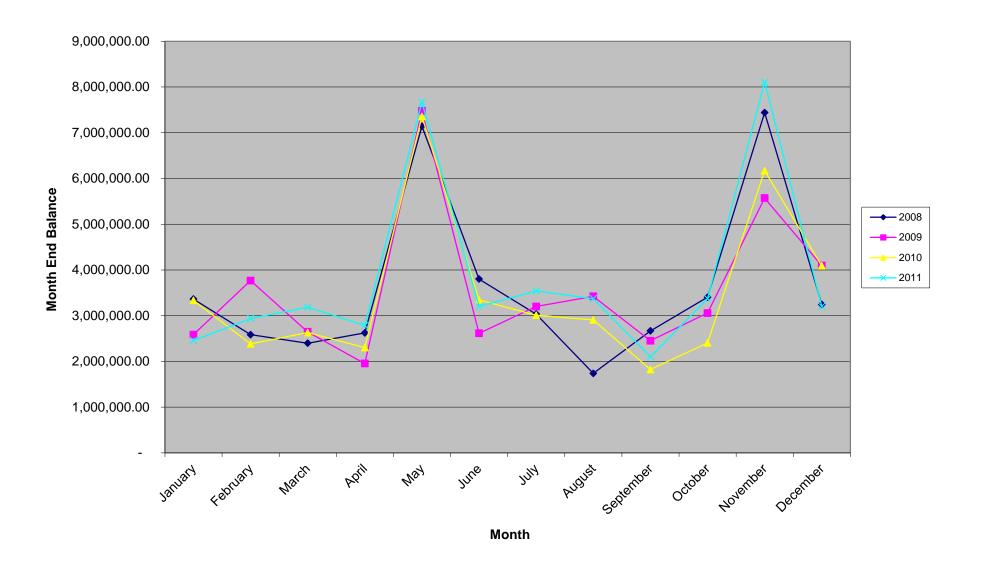

## **General Fund Received**

City of Rapid City General Fund Received and Transferred In - Unaudited

| _         | 2008         | 2009         | 2010         | 2011         |
|-----------|--------------|--------------|--------------|--------------|
| January   | 3,363,209.53 | 2,584,788.57 | 3,335,314.64 | 2,456,872.42 |
| February  | 2,585,013.33 | 3,766,853.80 | 2,383,512.43 | 2,935,985.93 |
| March     | 2,397,911.65 | 2,646,614.24 | 2,630,509.32 | 3,187,558.76 |
| April     | 2,623,716.72 | 1,954,132.06 | 2,303,932.76 | 2,785,904.46 |
| May       | 7,143,754.35 | 7,476,980.14 | 7,357,513.38 | 7,671,391.85 |
| June      | 3,801,369.66 | 2,615,598.66 | 3,343,754.71 | 3,200,407.15 |
| July      | 3,033,920.29 | 3,201,019.73 | 3,010,445.92 | 3,540,377.15 |
| August    | 1,738,407.63 | 3,422,381.74 | 2,906,798.26 | 3,374,156.95 |
| September | 2,666,910.91 | 2,452,882.22 | 1,822,910.44 | 2,099,801.38 |
| October   | 3,403,929.81 | 3,058,234.88 | 2,405,217.49 | 3,373,576.82 |
| November  | 7,440,601.22 | 5,570,175.55 | 6,170,215.00 | 8,106,510.37 |
| December  | 3,246,067.41 | 4,094,387.98 | 4,091,789.92 | 3,204,509.34 |