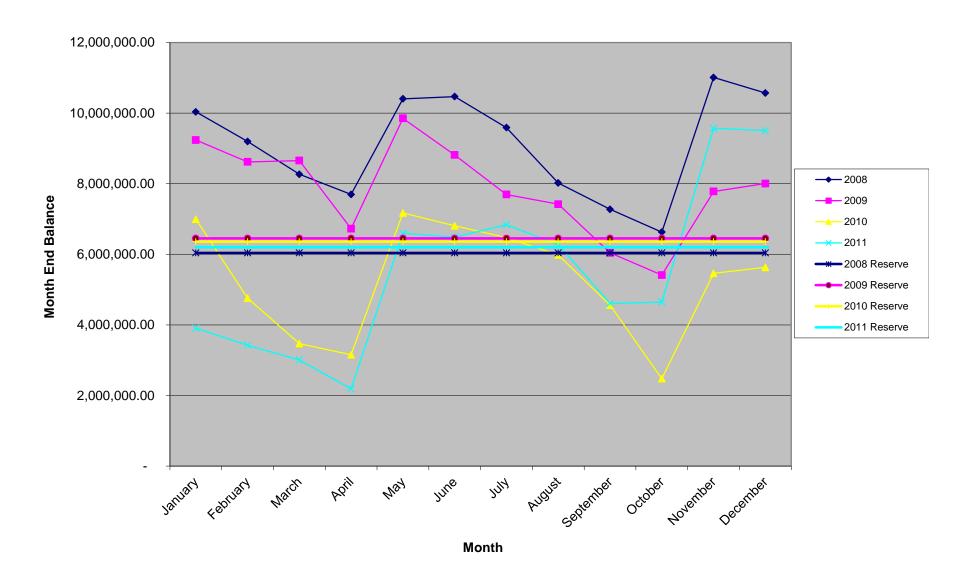

## **General Fund Cash**

## **General Fund Disbursed**

City of Rapid City General Fund Cash Comparison - Unaudited

|           | 2008          | %             | 2009         | %             | 2010         | %             | 2011         | %             |
|-----------|---------------|---------------|--------------|---------------|--------------|---------------|--------------|---------------|
| January   | 10,033,131.30 | 24.92%        | 9,235,906.42 | 21.48%        | 6,993,288.44 | 16.50%        | 3,907,062.60 | 9.45%         |
| February  | 9,196,152.41  | 22.84%        | 8,617,970.64 | 20.04%        | 4,759,591.40 | 11.23%        | 3,423,488.97 | 8.28%         |
| March     | 8,266,243.28  | 20.53%        | 8,654,485.28 | 20.13%        | 3,469,831.70 | 8.18%         | 3,006,266.70 | 7.27%         |
| April     | 7,695,897.47  | 19.12%        | 6,726,764.77 | 15.64%        | 3,153,993.61 | 7.44%         | 2,192,243.45 | 5.30%         |
| May       | 10,403,469.65 | 25.84%        | 9,850,350.77 | 22.91%        | 7,170,888.58 | 16.91%        | 6,593,537.25 | 15.96%        |
| June      | 10,466,675.09 | 26.00%        | 8,813,333.72 | 20.50%        | 6,806,278.74 | 16.05%        | 6,488,207.85 | 15.70%        |
| July      | 9,587,036.07  | 23.82%        | 7,693,636.10 | 17.89%        | 6,473,997.23 | 15.27%        | 6,836,104.33 | 16.54%        |
| August    | 8,019,825.72  | 19.92%        | 7,420,084.65 | 17.26%        | 5,980,598.32 | 14.11%        | 6,272,219.07 | 15.18%        |
| September | 7,273,511.81  | 18.07%        | 6,042,013.85 | 14.05%        | 4,559,397.65 | 10.75%        | 4,607,846.56 | 11.15%        |
| October   | 6,628,092.44  | 16.47%        | 5,412,110.33 | 12.59%        | 2,477,723.37 | 5.84%         | 4,648,239.03 | 11.25%        |
| November  | 11,008,822.17 | 27.35%        | 7,779,577.30 | 18.09%        | 5,461,345.27 | 12.88%        | 9,566,813.05 | 23.15%        |
| December  | 10,569,863.97 | 26.26%        | 8,002,767.91 | 18.61%        | 5,629,014.28 | 13.28%        | 9,504,548.52 | 23.00%        |
|           | 2008 Reserve  | Estimated Rev | 2009 Reserve | Estimated Rev | 2010 Reserve | Estimated Rev | 2011 Reserve | Estimated Rev |
| January   | 6,038,326.00  | 40,255,507.00 | 6,449,874.00 | 42,999,160.00 | 6,359,234.00 | 42,394,893.00 | 6,198,822.00 | 41,325,480.00 |
| February  | 6,038,326.00  | 40,255,507.00 | 6,449,874.00 | 42,999,160.00 | 6,359,234.00 | 42,394,893.00 | 6,198,822.00 | 41,325,480.00 |
| March     | 6,038,326.00  | 40,255,507.00 | 6,449,874.00 | 42,999,160.00 | 6,359,234.00 | 42,394,893.00 | 6,198,822.00 | 41,325,480.00 |
| April     | 6,038,326.00  | 40,255,507.00 | 6,449,874.00 | 42,999,160.00 | 6,359,234.00 | 42,394,893.00 | 6,198,822.00 | 41,325,480.00 |
| May       | 6,038,326.00  | 40,255,507.00 | 6,449,874.00 | 42,999,160.00 | 6,359,234.00 | 42,394,893.00 | 6,198,822.00 | 41,325,480.00 |
| June      | 6,038,326.00  | 40,255,507.00 | 6,449,874.00 | 42,999,160.00 | 6,359,234.00 | 42,394,893.00 | 6,198,822.00 | 41,325,480.00 |
| July      | 6,038,326.00  | 40,255,507.00 | 6,449,874.00 | 42,999,160.00 | 6,359,234.00 | 42,394,893.00 | 6,198,822.00 | 41,325,480.00 |
| August    | 6,038,326.00  | 40,255,507.00 | 6,449,874.00 | 42,999,160.00 | 6,359,234.00 | 42,394,893.00 | 6,198,822.00 | 41,325,480.00 |
| September | 6,038,326.00  | 40,255,507.00 | 6,449,874.00 | 42,999,160.00 | 6,359,234.00 | 42,394,893.00 | 6,198,822.00 | 41,325,480.00 |
| October   | 6,038,326.00  | 40,255,507.00 | 6,449,874.00 | 42,999,160.00 | 6,359,234.00 | 42,394,893.00 | 6,198,822.00 | 41,325,480.00 |
| November  | 6,038,326.00  | 40,255,507.00 | 6,449,874.00 | 42,999,160.00 | 6,359,234.00 | 42,394,893.00 | 6,198,822.00 | 41,325,480.00 |
| December  | 6,038,326.00  | 40,255,507.00 | 6,449,874.00 | 42,999,160.00 | 6,359,234.00 | 42,394,893.00 | 6,198,822.00 | 41,325,480.00 |