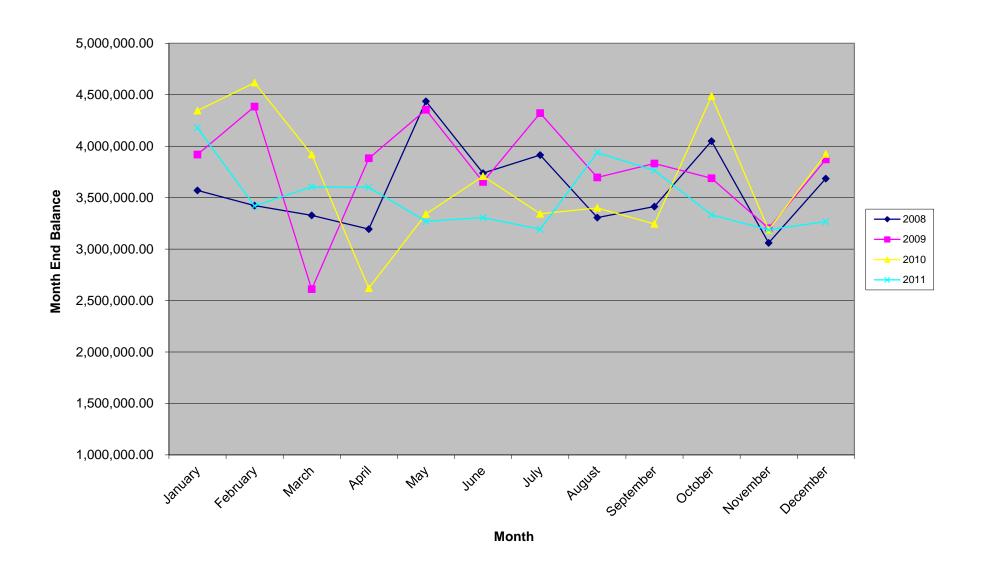

## **General Fund Disbursed**

City of Rapid City General Fund Cash Comparison - Unaudited

|           | 2008          | %             | 2009         | %             | 2010         | %             | 2011         | %             |
|-----------|---------------|---------------|--------------|---------------|--------------|---------------|--------------|---------------|
| January   | 10,033,131.30 | 24.92%        | 9,235,906.42 | 21.48%        | 6,993,288.44 | 16.50%        | 3,907,062.60 | 9.45%         |
| February  | 9,196,152.41  | 22.84%        | 8,617,970.64 | 20.04%        | 4,759,591.40 | 11.23%        | 3,423,488.97 | 8.28%         |
| March     | 8,266,243.28  | 20.53%        | 8,654,485.28 | 20.13%        | 3,469,831.70 | 8.18%         | 3,006,266.70 | 7.27%         |
| April     | 7,695,897.47  | 19.12%        | 6,726,764.77 | 15.64%        | 3,153,993.61 | 7.44%         | 2,192,243.45 | 5.30%         |
| May       | 10,403,469.65 | 25.84%        | 9,850,350.77 | 22.91%        | 7,170,888.58 | 16.91%        | 6,593,537.25 | 15.96%        |
| June      | 10,466,675.09 | 26.00%        | 8,813,333.72 | 20.50%        | 6,806,278.74 | 16.05%        | 6,488,207.85 | 15.70%        |
| July      | 9,587,036.07  | 23.82%        | 7,693,636.10 | 17.89%        | 6,473,997.23 | 15.27%        | 6,836,104.33 | 16.54%        |
| August    | 8,019,825.72  | 19.92%        | 7,420,084.65 | 17.26%        | 5,980,598.32 | 14.11%        | 6,272,219.07 | 15.18%        |
| September | 7,273,511.81  | 18.07%        | 6,042,013.85 | 14.05%        | 4,559,397.65 | 10.75%        | 4,607,846.56 | 11.15%        |
| October   | 6,628,092.44  | 16.47%        | 5,412,110.33 | 12.59%        | 2,477,723.37 | 5.84%         | 4,648,239.03 | 11.25%        |
| November  | 11,008,822.17 | 27.35%        | 7,779,577.30 | 18.09%        | 5,461,345.27 | 12.88%        | 9,566,813.05 | 23.15%        |
| December  | 10,569,863.97 | 26.26%        | 8,002,767.91 | 18.61%        | 5,629,014.28 | 13.28%        | 9,504,548.52 | 23.00%        |
|           | 2008 Reserve  | Estimated Rev | 2009 Reserve | Estimated Rev | 2010 Reserve | Estimated Rev | 2011 Reserve | Estimated Rev |
| January   | 6,038,326.00  | 40,255,507.00 | 6,449,874.00 | 42,999,160.00 | 6,359,234.00 | 42,394,893.00 | 6,198,822.00 | 41,325,480.00 |
| February  | 6,038,326.00  | 40,255,507.00 | 6,449,874.00 | 42,999,160.00 | 6,359,234.00 | 42,394,893.00 | 6,198,822.00 | 41,325,480.00 |
| March     | 6,038,326.00  | 40,255,507.00 | 6,449,874.00 | 42,999,160.00 | 6,359,234.00 | 42,394,893.00 | 6,198,822.00 | 41,325,480.00 |
| April     | 6,038,326.00  | 40,255,507.00 | 6,449,874.00 | 42,999,160.00 | 6,359,234.00 | 42,394,893.00 | 6,198,822.00 | 41,325,480.00 |
| May       | 6,038,326.00  | 40,255,507.00 | 6,449,874.00 | 42,999,160.00 | 6,359,234.00 | 42,394,893.00 | 6,198,822.00 | 41,325,480.00 |
| June      | 6,038,326.00  | 40,255,507.00 | 6,449,874.00 | 42,999,160.00 | 6,359,234.00 | 42,394,893.00 | 6,198,822.00 | 41,325,480.00 |
| July      | 6,038,326.00  | 40,255,507.00 | 6,449,874.00 | 42,999,160.00 | 6,359,234.00 | 42,394,893.00 | 6,198,822.00 | 41,325,480.00 |
| August    | 6,038,326.00  | 40,255,507.00 | 6,449,874.00 | 42,999,160.00 | 6,359,234.00 | 42,394,893.00 | 6,198,822.00 | 41,325,480.00 |
| September | 6,038,326.00  | 40,255,507.00 | 6,449,874.00 | 42,999,160.00 | 6,359,234.00 | 42,394,893.00 | 6,198,822.00 | 41,325,480.00 |
| October   | 6,038,326.00  | 40,255,507.00 | 6,449,874.00 | 42,999,160.00 | 6,359,234.00 | 42,394,893.00 | 6,198,822.00 | 41,325,480.00 |
| November  | 6,038,326.00  | 40,255,507.00 | 6,449,874.00 | 42,999,160.00 | 6,359,234.00 | 42,394,893.00 | 6,198,822.00 | 41,325,480.00 |
| December  | 6,038,326.00  | 40,255,507.00 | 6,449,874.00 | 42,999,160.00 | 6,359,234.00 | 42,394,893.00 | 6,198,822.00 | 41,325,480.00 |

City of Rapid City General Fund Disbursed and Transferred Out - Unaudited

|           | 2008         | 2009         | 2010         | 2011         |
|-----------|--------------|--------------|--------------|--------------|
| January   | 3,569,723.85 | 3,918,746.12 | 4,344,794.11 | 4,178,824.10 |
| February  | 3,421,992.22 | 4,384,789.58 | 4,617,209.47 | 3,419,559.56 |
| March     | 3,327,820.78 | 2,610,099.60 | 3,920,269.02 | 3,604,781.03 |
| April     | 3,194,062.53 | 3,881,852.57 | 2,619,770.85 | 3,599,927.71 |
| May       | 4,436,182.17 | 4,353,394.14 | 3,340,618.41 | 3,270,098.05 |
| June      | 3,738,164.22 | 3,652,615.71 | 3,708,364.55 | 3,305,736.55 |
| July      | 3,913,559.31 | 4,320,717.35 | 3,342,727.43 | 3,192,480.67 |
| August    | 3,305,617.98 | 3,695,933.19 | 3,400,197.17 | 3,938,042.21 |
| September | 3,413,224.82 | 3,830,953.02 | 3,244,111.11 | 3,764,173.89 |
| October   | 4,049,349.18 | 3,688,138.40 | 4,486,891.77 | 3,333,184.35 |
| November  | 3,059,871.49 | 3,202,708.58 | 3,186,593.10 | 3,187,936.35 |
| December  | 3,685,025.61 | 3,871,197.37 | 3,924,120.91 | 3,266,773.87 |
|           |              |              |              |              |
| Check     |              |              |              |              |
| January   | -            | -            | -            | -            |
| February  | -            | -            | -            | -            |
| March     | -            | -            | -            | -            |
| April     | -            | -            | -            | -            |
| May       | -            | -            | -            | -            |
| June      | -            | -            | -            | -            |
| July      | -            | -            | -            | -            |
| August    | -            | -            | -            | -            |
| September | -            | -            | -            | -            |
| October   | -            | -            | -            | -            |
| November  | -            | -            | -            | -            |
| December  | -            | -            | -            | -            |