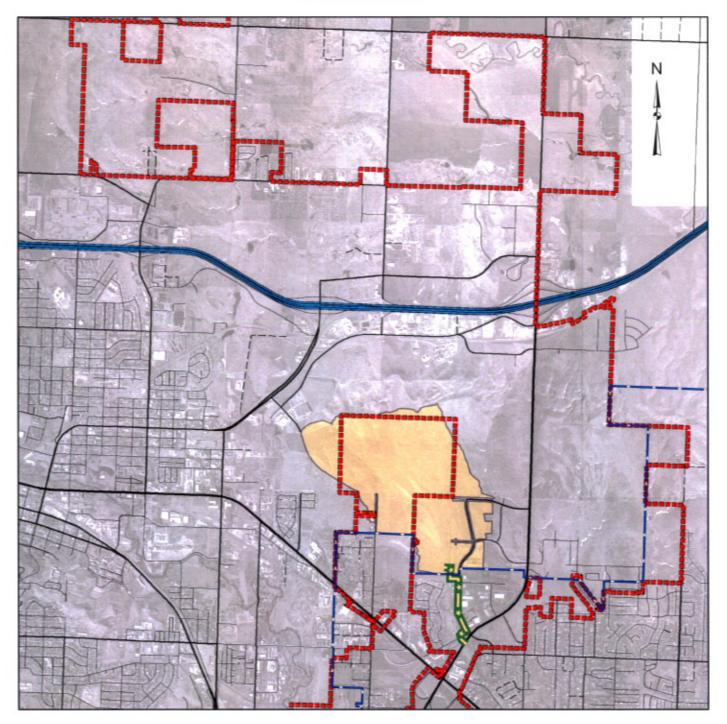

- 2. The City hereby covenants and agrees to identify that property depicted in yellow on the attached Exhibit "A" as the "Benefitting Area" for the sewer main to be constructed from Copperfield Vista to Elk Vale and further covenants and agrees to identify that property depicted in yellow as the "Benefitting Area" for the sewer main to be constructed from Elk Vale to Highway 44, which Exhibits "A" and "B" are attached hereto and incorporated herein. Furthermore, Phase 1B of Copperfield Vistas Subdivision is depicted in Exhibit "C", attached hereto and incorporated herein.
- 3. The City hereby covenants and agrees to present a proposed Sanitary Sewer Utility Construction Fee Resolution to its Common Council pursuant to Section 13.08.365 of the Rapid City Municipal Code that establishes the sewer construction fees to be imposed against the owners of those properties in the Benefitting Areas being added to said sewer system for their proportionate share of the cost of constructing those portions of the Elk Vale Area Sewer System that benefit said properties.
- 4. The Sewer Utility Construction Fee shall, in each instance, be based on the total actual cost of construction of that portion of the Elk Vale Area Sewer System that benefits the properties against which such fee is being levied.
- 5. Pending certification of actual construction costs for that portion of the Elk Vale Area Sewer System that benefits Phase 1B of the Copperfield Vistas Subdivision,

### Exhibit A

Elk Vale Sewer Phase 1 (Copperfield Vista to Elk Vale) Preliminary Sewer Construction Fee Benefiting Area

| Elk Vale Sewer Phase 1 (Copperfield Vista to Elk Vale) |             |  |  |  |
|--------------------------------------------------------|-------------|--|--|--|
| Preliminary Benefiting Area                            | 500 ac      |  |  |  |
| Reduced Preliminary Benefiting Area                    | 425 ac      |  |  |  |
| Estimate of Probable Cost                              | \$800,000   |  |  |  |
| Preliminary Estimate of Construction Fee               | \$1,882 /ac |  |  |  |