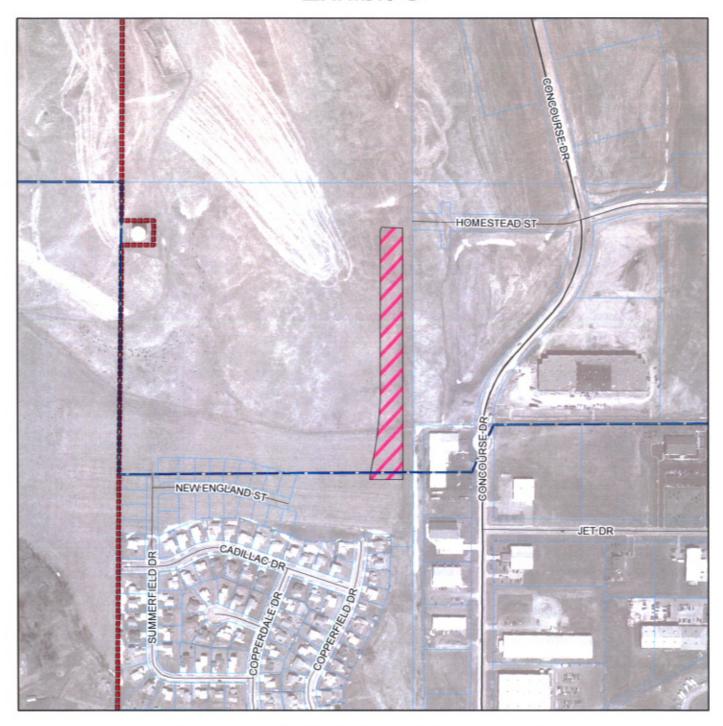

- 2. The City hereby covenants and agrees to identify that property depicted in yellow on the attached Exhibit "A" as the "Benefitting Area" for the sewer main to be constructed from Copperfield Vista to Elk Vale and further covenants and agrees to identify that property depicted in yellow as the "Benefitting Area" for the sewer main to be constructed from Elk Vale to Highway 44, which Exhibits "A" and "B" are attached hereto and incorporated herein. Furthermore, Phase 1B of Copperfield Vistas Subdivision is depicted in Exhibit "C", attached hereto and incorporated herein.
- 3. The City hereby covenants and agrees to present a proposed Sanitary Sewer Utility Construction Fee Resolution to its Common Council pursuant to Section 13.08.365 of the Rapid City Municipal Code that establishes the sewer construction fees to be imposed against the owners of those properties in the Benefitting Areas being added to said sewer system for their proportionate share of the cost of constructing those portions of the Elk Vale Area Sewer System that benefit said properties.
- 4. The Sewer Utility Construction Fee shall, in each instance, be based on the total actual cost of construction of that portion of the Elk Vale Area Sewer System that benefits the properties against which such fee is being levied.
- 5. Pending certification of actual construction costs for that portion of the Elk Vale Area Sewer System that benefits Phase 1B of the Copperfield Vistas Subdivision,

# Exhibit C

Copperfield Vista Phase 1B Construction Fee Area