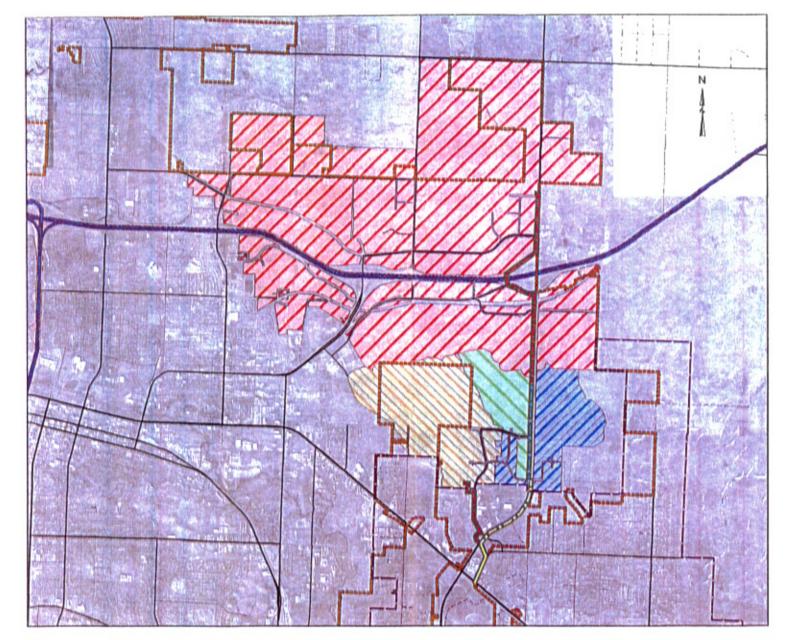

- 2. The City hereby covenants and agrees to identify that property depicted in yellow on the attached Exhibit "A" as the "Benefitting Area" for the sewer main to be constructed from Copperfield Vista to Elk Vale and further covenants and agrees to identify that property depicted in yellow as the "Benefitting Area" for the sewer main to be constructed from Elk Vale to Highway 44, which Exhibits "A" and "B" are attached hereto and incorporated herein. Furthermore, Phase 1B of Copperfield Vistas Subdivision is depicted in Exhibit "C", attached hereto and incorporated herein.
- 3. The City hereby covenants and agrees to present a proposed Sanitary Sewer Utility Construction Fee Resolution to its Common Council pursuant to Section 13.08.365 of the Rapid City Municipal Code that establishes the sewer construction fees to be imposed against the owners of those properties in the Benefitting Areas being added to said sewer system for their proportionate share of the cost of constructing those portions of the Elk Vale Area Sewer System that benefit said properties.
- 4. The Sewer Utility Construction Fee shall, in each instance, be based on the total actual cost of construction of that portion of the Elk Vale Area Sewer System that benefits the properties against which such fee is being levied.
- 5. Pending certification of actual construction costs for that portion of the Elk Vale Area Sewer System that benefits Phase 1B of the Copperfield Vistas Subdivision,

### Exhibit A

Elk Vale Sewer Phase 1 (Copperfield Vista to Elk Vale) Preliminary Sewer Construction Fee Benefiting Area

| Elk Vale Sewer Phase 1 (Copperfield Vista to Elk Vale) |             |  |  |  |
|--------------------------------------------------------|-------------|--|--|--|
| Preliminary Benefiting Area                            | 500 ac      |  |  |  |
| Reduced Preliminary Benefiting Area                    | 425 ac      |  |  |  |
| Estimate of Probable Cost                              | \$800,000   |  |  |  |
| Preliminary Estimate of Construction Fee               | \$1,882 /ac |  |  |  |

### Exhibit B

Elk Vale Sewer Phase 1 (Elk Vale to HWY 44)
Preliminary Sewer Construction Fee Benefiting Area

| Elk Vale Sewer Phase 1 (Elk Vale to HWY 44) |           |  |  |
|---------------------------------------------|-----------|--|--|
| Preliminary Benefiting Area                 | 4,045 ac  |  |  |
| Reduced Preliminary Benefiting Area         | 2,355 ac  |  |  |
| Estimate of Probable Cost                   | \$610,000 |  |  |
| Preliminary Estimate of Construction Fee    | \$259 /ac |  |  |