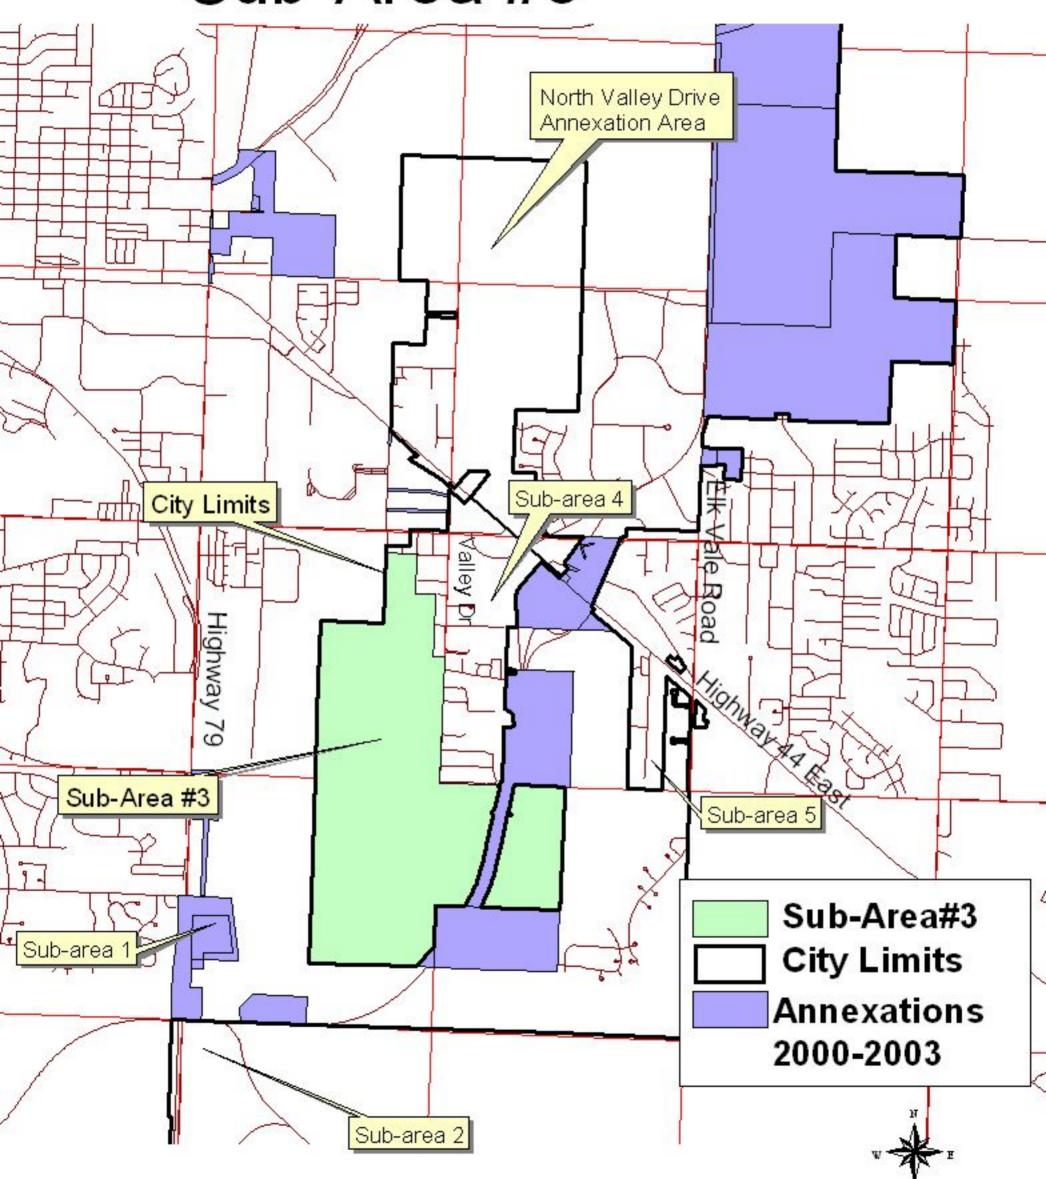

### **MEMORANDUM**

TO: Rapid City Council

Legal and Finance Committee

FROM: Karen Bulman, Planner

DATE: September 4, 2003

RE: Annexation South Valley Drive West

On April 2, 2001, the Rapid City Council adopted a Resolution Establishing Future Annexation Study Areas. One of the short-term priorities was the South East Connector or the area known as South Valley Drive. On November 19, 2001, the City Council directed staff to proceed with the annexation of the South Valley Drive Annexation Area on a step basis with the priorities listed as one (1) through five (5), and to proceed with the annexation of Sub-area 1A immediately. Subsequent Council discussion occurred on January 2, 2002. At that time the Council directed staff to proceed with the annexation of the area under the original plan. Sub-area #1 was annexed in June 2002. Staff is continuing to work with the landowners on the voluntary annexation of Sub-area #2 and hope to be able to proceed with the voluntary annexation before the end of the year. The Southeast Connector, which is a portion of Sub-area #3 and Sub-area #4, was annexed on July 7, 2003.

Proceeding to the next area in the priority list, a letter requesting voluntary annexation was sent to the remaining property owners in Sub-area #3. The landowners that responded have indicated that they do not wish to be annexed.

Staff is now requesting direction as to whether the City Council wishes to proceed with an involuntary annexation of the balance of Sub-area #3.

# South Valley Drive Area Sub-Area #3