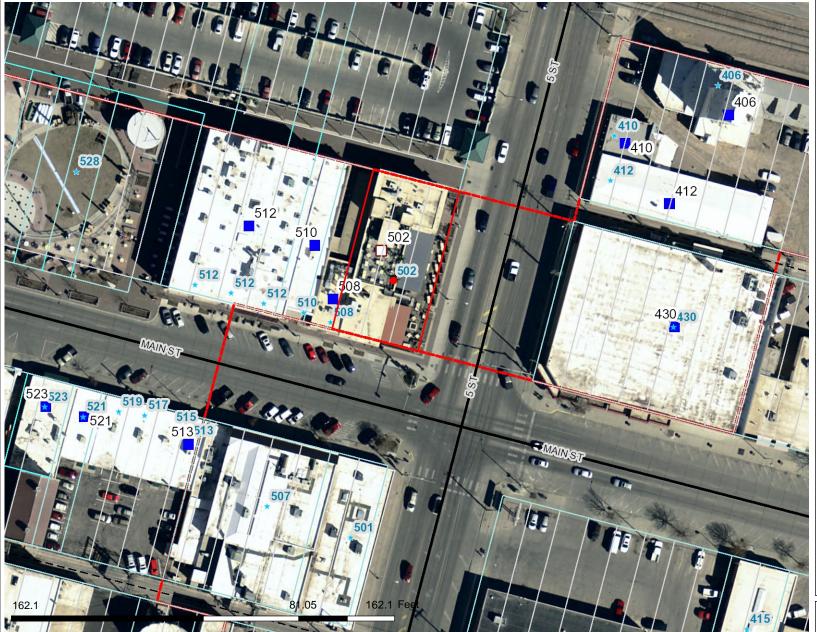

# RapidMap Rapid City-Pennington County GIS Rapid City-Pennington County GIS

DISCLAIMER: This map is provided 'as is' without warranty of any representation to accuracy, timeliness, or completeness. The burden for determining accuracy, completeness, merchantability, and fitness for or the appropriateness for use rests solely on the user. Rapid City and Pennington County make no warranties, express or implied, as to the use of the map. There are no implied warranties of merchantability or fitness for a particular purpose. The user acknowledges and accepts the limitations of the map, including the fact that the data used to create the map is dynamic and is in the constant state of maintenance, correction, and update. This documents does not represent a legal survey of the land. There are no restrictions on the distribution of printed Rapid City/Pennington County maps, other than the City of Rapid City copyright/credit notice must be legible on the print. The user agrees to recognize and honor in perpetuity the copyrights and other proprietary claims for the map(s) established or produced by the City of Rapid City or the vendors furnishing said items to the City of Rapid City.

## Legend

#### Roads

- US highway
- SD highway County highway
- Main road
- Minor arterial
- Collector Ramp
- Paved road
- Unpaved road
- FS Highway
- Driveway
- Paved Alley
- Unpaved Alley Unimproved road
- Airport Runway
- Not yet coded
- Address Points

#### Township/Section Lines

#### Tax Parcels Lot Lines

- <Null>
- Lot Line
- Parcel Line

### County Line

- Structure Type CONTRIBUTING BUILDING
- CONTRIBUTING GARAGE
- CONTRIBUTING SHED
- NON-CONTRIBUTING
- NON-CONTRIBUTING GARAGE
- NON-CONTRIBUTING SHED NON-CONTRIBUTING STATUE
- Historic District Boundary
- OtherCitieslargerscale

Scale: 1: 973

**Map Notes:**