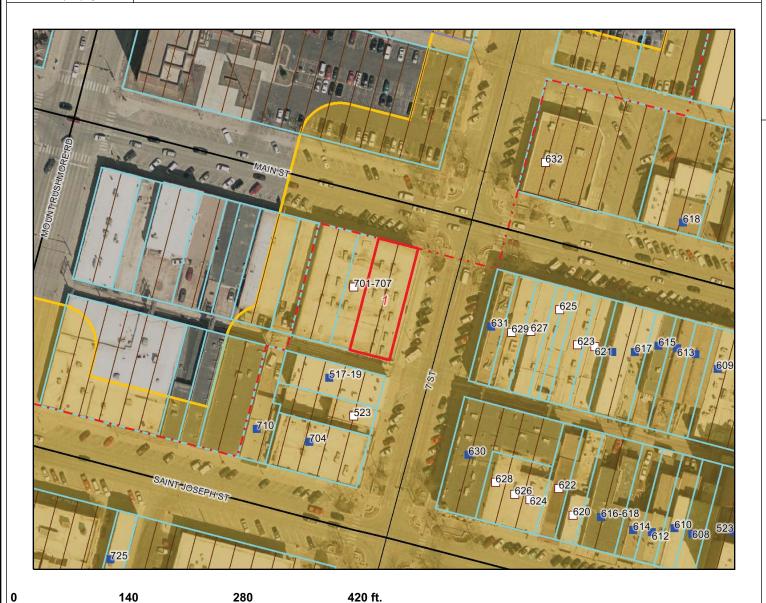

## 505 7th Street

Legend **Historic Structures** ■ CONTRIBUTING BUILDING CONTRIBUTING GARAGE **CONTRIBUTING SHED** NON-CONTRIBUTING BUILDING NON-CONTRIBUTING GARAGE NON-CONTRIBUTING SHED NON-CONTRIBUTING STATUE Roads ✓ Not classified Interstate US Highway SD Highway County Highway Main Road Minor Arterial ✓ Collector ✓ Ramp ✓ Paved Road

Unpaved Road Unimproved Road

Historic District Boundary

Historic Properties
Township/Section lines

SECTION TOWNSHIP

Parcel Boundary

Lot Lines

COUNTY

✓ LOT LINE
✓ PARCEL LINE

A BOAD BOW

Map center: 44° 4' 52.0" N, 103° 13' 45.2" W

Scale: 1:1,408

DISCLAIMER: This map is provided 'as is' without warranty of any representation of accuracy, timeliness, or completeness. The burden for determining accuracy, completeness, timeliness, merchantability, and fitness for or the appropriateness for use rests solely on the user. Rapid City and Pennington County make no warranties, express or implied, as to the use of the map. There are no implied warranties of merchantability or fitness for a particular purpose. The user acknowledges and accepts the limitations of the map, including the fact that the data used to create the map is dynamic and is in a constant state of maintenance, correction, and update. This documents does not represent a legal survey of the land. There are no restrictions on the distribution of printed Rapid City/Pennington County maps, other than the City of Rapid City copyrights and other proprietary claims for the map(s) established or produced by the City of Rapid City or the vendors furnishing said items to the City of Rapid City.