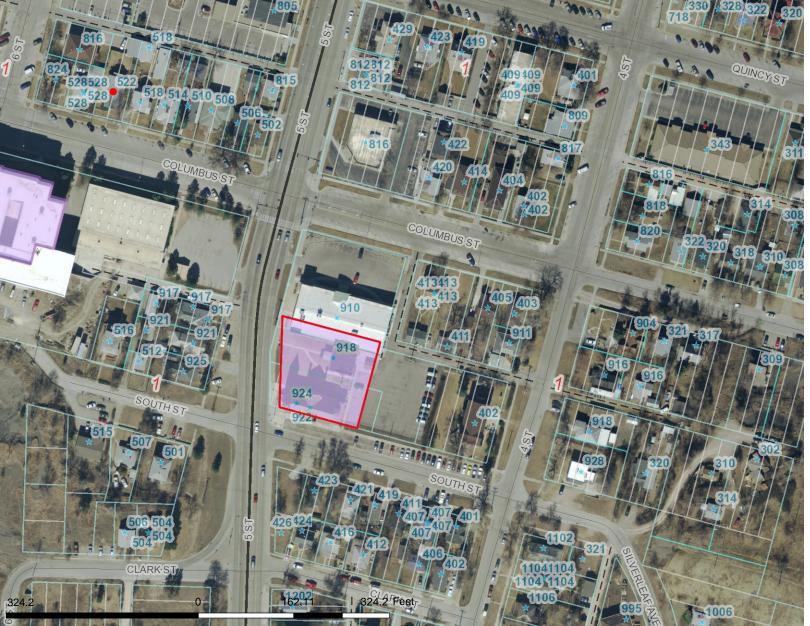

# RapidMap Rapid City-Pennington County CIS Was Manufley and 14CM017 - 918 5th Street

DISCLAIMER: This map is provided 'as is' without warranty of any representation to accuracy, timeliness, or completeness. The burden for determining accuracy, completeness, merchantability, and fitness for or the appropriateness for use rests solely on the user. Rapid City and Pennington County make no warranties, express or implied, as to the use of the map. There are no implied warranties of merchantability or fitness for a particular purpose. The user acknowledges and accepts the limitations of the map, including the fact that the data used to create the map is dynamic and is in the constant state of maintenance, correction, and update. This documents does not represent a legal survey of the land. There are no restrictions on the distribution of printed Rapid City/Pennington County maps, other than the City of Rapid City copyright/credit notice must be legible on the print. The user agrees to recognize and honor in perpetuity the copyrights and other proprietary claims for the map(s) established or produced by the City of Rapid City or the vendors furnishing said items to the City of Rapid City.