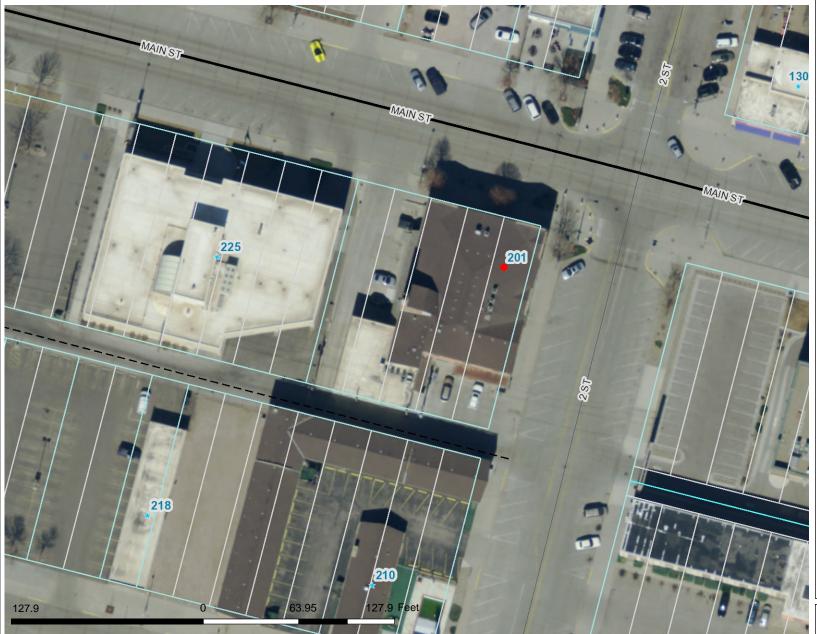

# RapidMap 201 Main Street 14CM010

DISCLAIMER: This map is provided 'as is' without warranty of any representation to accuracy, timeliness, or completeness. The burden for determining accuracy, completeness, merchantability, and fitness for or the appropriateness for use rests solely on the user. Rapid City and Pennington County make no warranties, express or implied, as to the use of the map. There are no implied warranties of merchantability or fitness for a particular purpose. The user acknowledges and accepts the limitations of the map, including the fact that the data used to create the map is dynamic and is in the constant state of maintenance, correction, and update. This documents does not represent a legal survey of the land. There are no restrictions on the distribution of printed Rapid City/Pennington County maps, other than the City of Rapid City copyright/credit notice must be legible on the print. The user agrees to recognize and honor in perpetuity the copyrights and other proprietary claims for the map(s) established or produced by the City of Rapid City or the vendors furnishing said items to the City of Rapid City.

Scale: 1: 767

**Map Notes:**