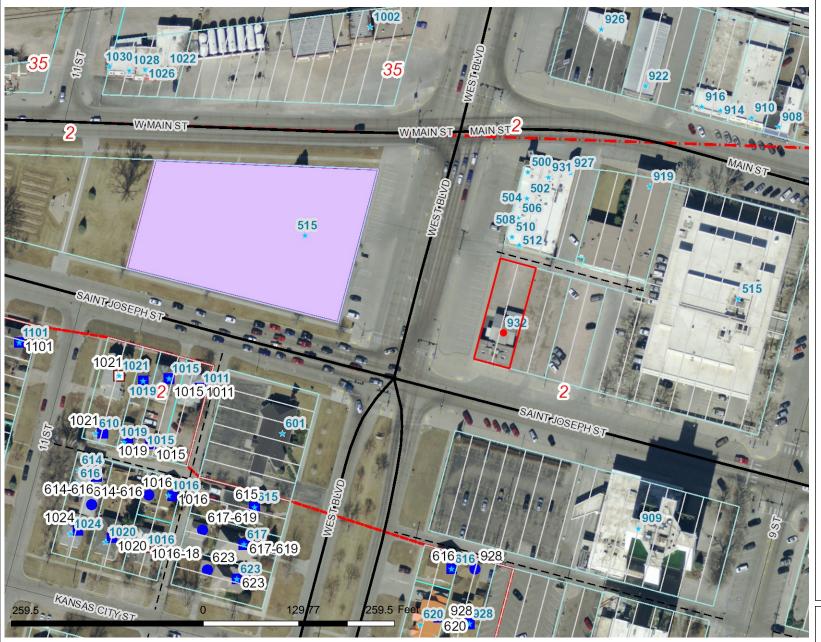

# RapidMap 932 Saint Joseph Street (14CM009)

DISCLAIMER: This map is provided 'as is' without warranty of any representation to accuracy, timeliness, or completeness. The burden for determining accuracy, completeness, merchantability, and fitness for or the appropriateness for use rests solely on the user. Rapid City and Pennington County make no warranties, express or implied, as to the use of the map. There are no implied warranties of merchantability or fitness for a particular purpose. The user acknowledges and accepts the limitations of the map, including the fact that the data used to create the map is dynamic and is in the constant state of maintenance, correction, and update. This documents does not represent a legal survey of the land. There are no restrictions on the distribution of printed Rapid City/Pennington County maps, other than the City of Rapid City copyright/credit notice must be legible on the print. The user agrees to recognize and honor in perpetuity the copyrights and other proprietary claims for the map(s) established or produced by the City of Rapid City or the vendors furnishing said items to the City of Rapid City.

### Roads

- US highway
- SD highway
- County highway Main road
- Minor arterial
- Collector
- Payed road
- FS Highway
- Driveway
- Paved Alley
- Unpaved Alley Unimproved road
- Airport Runway
- Not yet coded

## Address Points

Township/Section Lines

- Tax Parcels

## Lot Lines

- <Null>
- Lot Line
- Parcel Line

## County Line

- Structure Type CONTRIBUTING BUILDING
- CONTRIBUTING GARAGE
- CONTRIBUTING SHED
- NON-CONTRIBUTING
- NON-CONTRIBUTING GARAGE
- NON-CONTRIBUTING SHED NON-CONTRIBUTING STATUE
- Historic Properties
- Historic District Boundary
- Historic Districts

Scale: 1: 1,557

Map Notes: