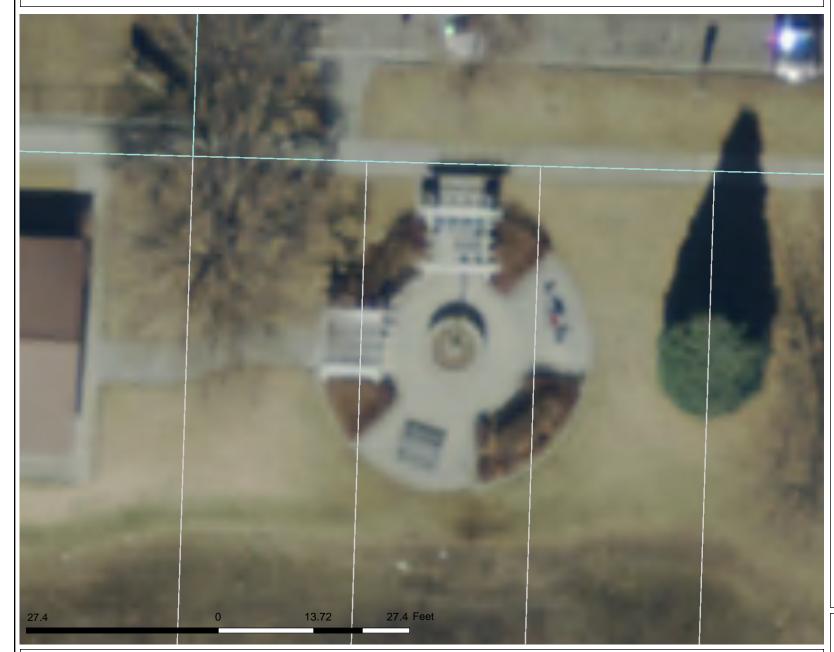

# RapidMap Rapid City-Pennington County GIS WILSON Park - Pergolas

Legend

### Roads

- US highway
- SD highway
- County highway Main road
- Minor arterial
- Collector Ramp
- Paved road
- Unpaved road
- FS Highway
- Driveway
- Paved Alley
- Unpaved Alley Unimproved road
- Trail
- Airport Runway
- Not yet coded
- Township/Section Lines

### Tax Parcels Lot Lines

<Null>

- Parcel Line
- □ County Line

### Structure Type

- CONTRIBUTING BUILDING
- CONTRIBUTING GARAGE
- CONTRIBUTING SHED NON-CONTRIBUTING BUILDING
- NON-CONTRIBUTING GARAGE
- O NON-CONTRIBUTING SHED
- O NON-CONTRIBUTING STATUE
- Historic Properties

Scale: 1: 165

Map Notes:

DISCLAIMER: This map is provided 'as is' without warranty of any representation to accuracy, timeliness, or completeness. The burden for determining accuracy, completeness, merchantability, and fitness for or the appropriateness for use rests solely on the user. Rapid City and Pennington County make no warranties, express or implied, as to the use of the map. There are no implied warranties of merchantability or fitness for a particular purpose. The user acknowledges and accepts the limitations of the map, including the fact that the data used to create the map is dynamic and is in the constant state of maintenance, correction, and update. This documents does not represent a legal survey of the land. There are no restrictions on the distribution of printed Rapid City/Pennington County maps, other than the City of Rapid City copyright/credit notice must be legible on the print. The user agrees to recognize and honor in perpetuity the copyrights and other proprietary claims for the map(s) established or produced by the City of Rapid City or the vendors furnishing said items to the City of Rapid City.