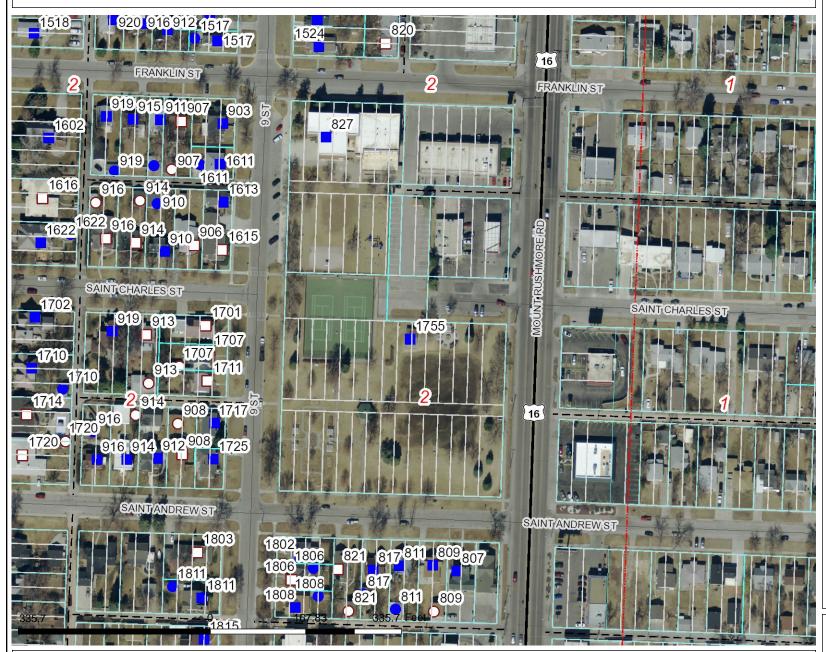

# RapidMap Rapid City-Pennington County GIS WHAMPHOR AND THE WORLD T

DISCLAIMER: This map is provided 'as is' without warranty of any representation to accuracy, timeliness, or completeness. The burden for determining accuracy, completeness, merchantability, and fitness for or the appropriateness for use rests solely on the user. Rapid City and Pennington County make no warranties, express or implied, as to the use of the map. There are no implied warranties of merchantability or fitness for a particular purpose. The user acknowledges and accepts the limitations of the map, including the fact that the data used to create the map is dynamic and is in the constant state of maintenance, correction, and update. This documents does not represent a legal survey of the land. There are no restrictions on the distribution of printed Rapid City/Pennington County maps, other than the City of Rapid City copyright/credit notice must be legible on the print. The user agrees to recognize and honor in perpetuity the copyrights and other proprietary claims for the map(s) established or produced by the City of Rapid City or the vendors furnishing said items to the City of Rapid City.

## Legend

### Roads

- Interstate
- US highway
- SD highway County highway
- Main road
- Minor arterial
- Collector
- Ramp
- Paved road
- Unpaved road
- FS Highway
- Driveway
- Paved Alley Unpaved Alley
- Unimproved road
- Trail
- Airport Runway
- Not yet coded
- Township/Section Lines
- 0
- Tax Parcels Lot Lines
  - <Null>
  - Lot Line Parcel Line
- County Line

### Structure Type

- CONTRIBUTING BUILDING
- CONTRIBUTING GARAGE
- CONTRIBUTING SHED
- NON-CONTRIBUTING BUILDING
- NON-CONTRIBUTING GARAGE
- NON-CONTRIBUTING SHED
- O NON-CONTRIBUTING STATUE
- Historic Properties

Scale: 1: 2,014

## **Map Notes:**