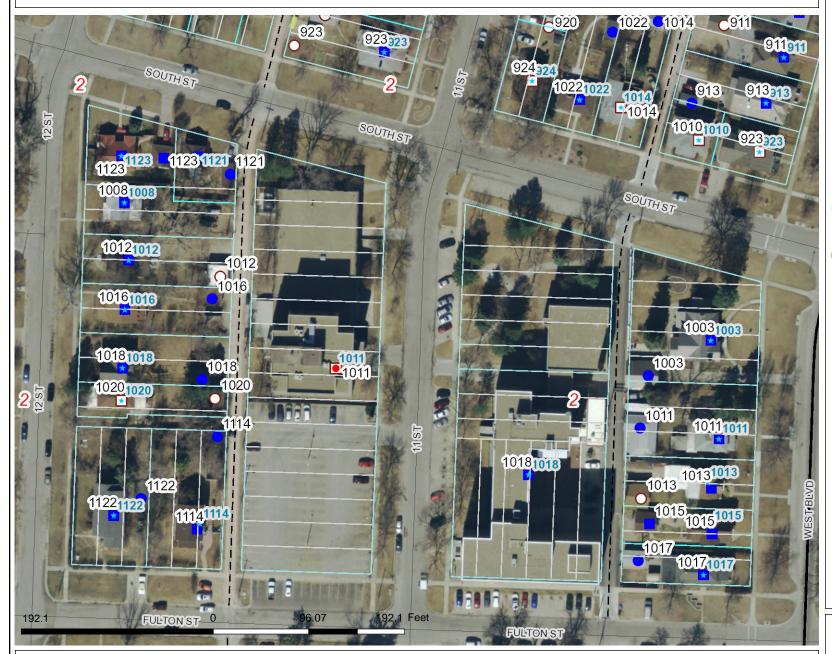

# RapidMap Rapid City-Pennington County GIS Wash. Kasaffing. arg 1011 11th Street - 14CM005

DISCLAIMER: This map is provided 'as is' without warranty of any representation to accuracy, timeliness, or completeness. The burden for determining accuracy, completeness, merchantability, and fitness for or the appropriateness for use rests solely on the user. Rapid City and Pennington County make no warranties, express or implied, as to the use of the map. There are no implied warranties of merchantability or fitness for a particular purpose. The user acknowledges and accepts the limitations of the map, including the fact that the data used to create the map is dynamic and is in the constant state of maintenance, correction, and update. This documents does not represent a legal survey of the land. There are no restrictions on the distribution of printed Rapid City/Pennington County maps, other than the City of Rapid City copyright/credit notice must be legible on the print. The user agrees to recognize and honor in perpetuity the copyrights and other proprietary claims for the map(s) established or produced by the City of Rapid City or the vendors furnishing said items to the City of Rapid City.

# **Map Notes:**