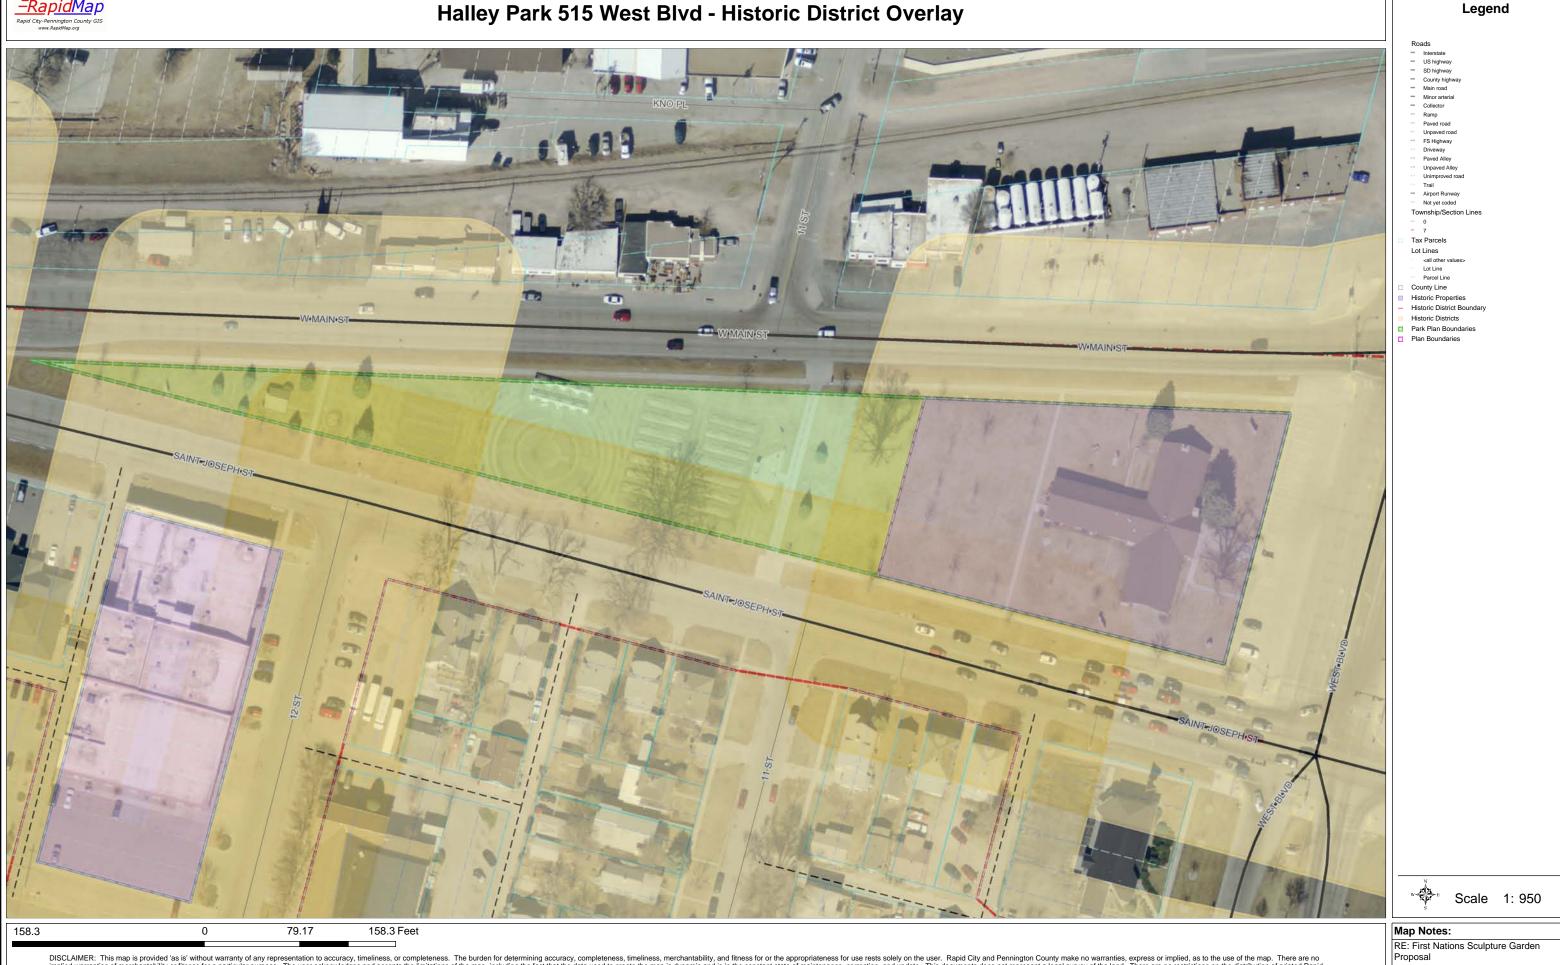

## Halley Park 515 West Blvd - Historic District Overlay

DISCLAIMER: This map is provided 'as is' without warranty of any representation to accuracy, timeliness, or completeness. The burden for determining accuracy, completeness, timeliness, merchantability, and fitness for or the appropriateness for use rests solely on the user. Rapid City and Pennington County make no warranties, express or implied, as to the use of the map. There are no implied warranties of merchantability or fitness for a particular purpose. The user acknowledges and accepts the limitations of the map, including the fact that the data used to create the map is dynamic and is in the constant state of maintenance, correction, and update. This documents does not represent a legal survey of the land. There are no restrictions on the distribution of printed Rapid City/Pennington County maps, other than the City of Rapid City copyright/credit notice must be legible on the print. The user agrees to recognize and honor in perpetuity the copyrights and other proprietary claims for the map(s) established or produced by the City of Rapid City or the vendors furnishing said items to the City of Rapid City.