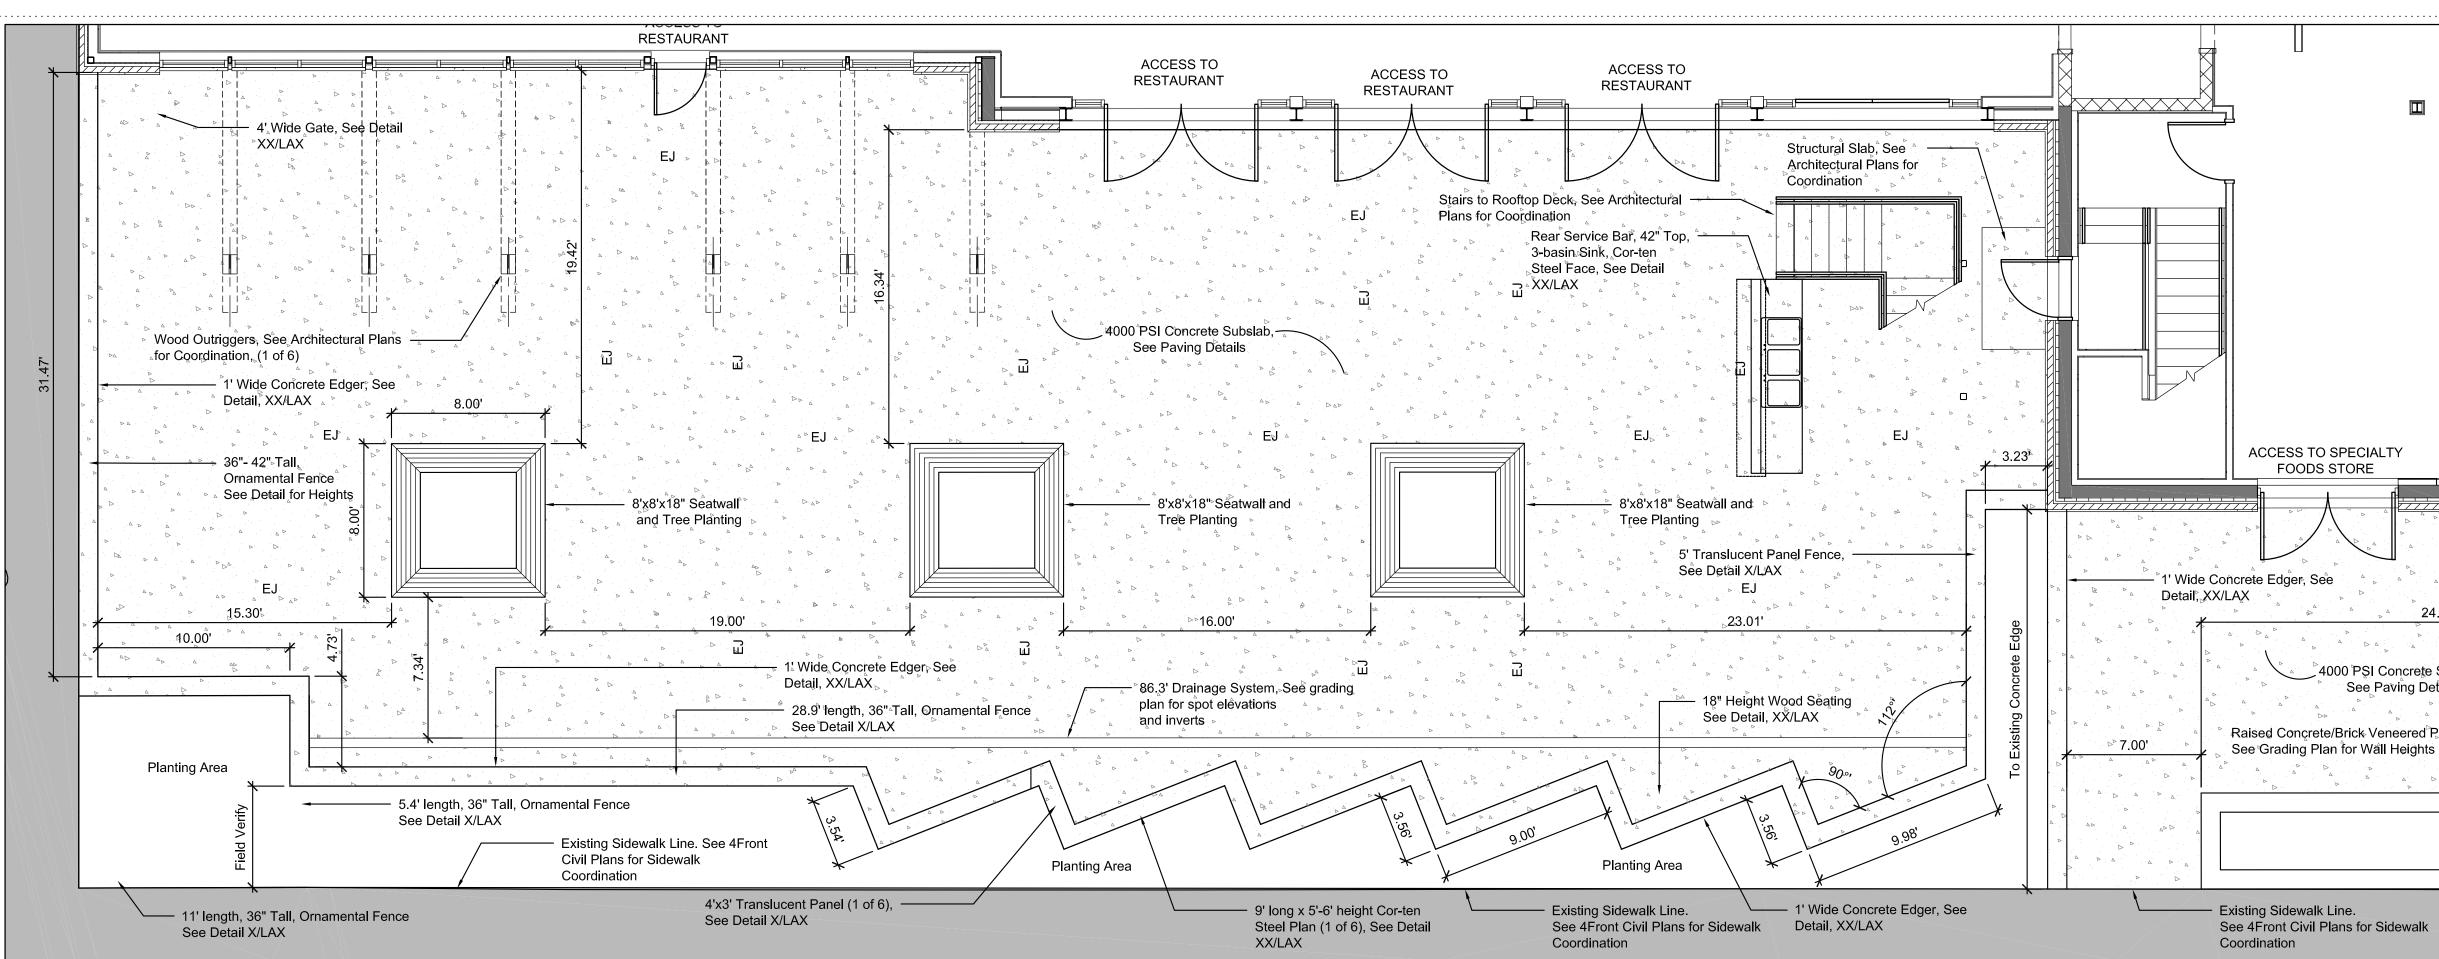

## LAYOUT PLAN - CONCRETE SUB-SLAB FOR COURTYARD

LAYOUT PLAN - COURTYARD PAVING PATTERN