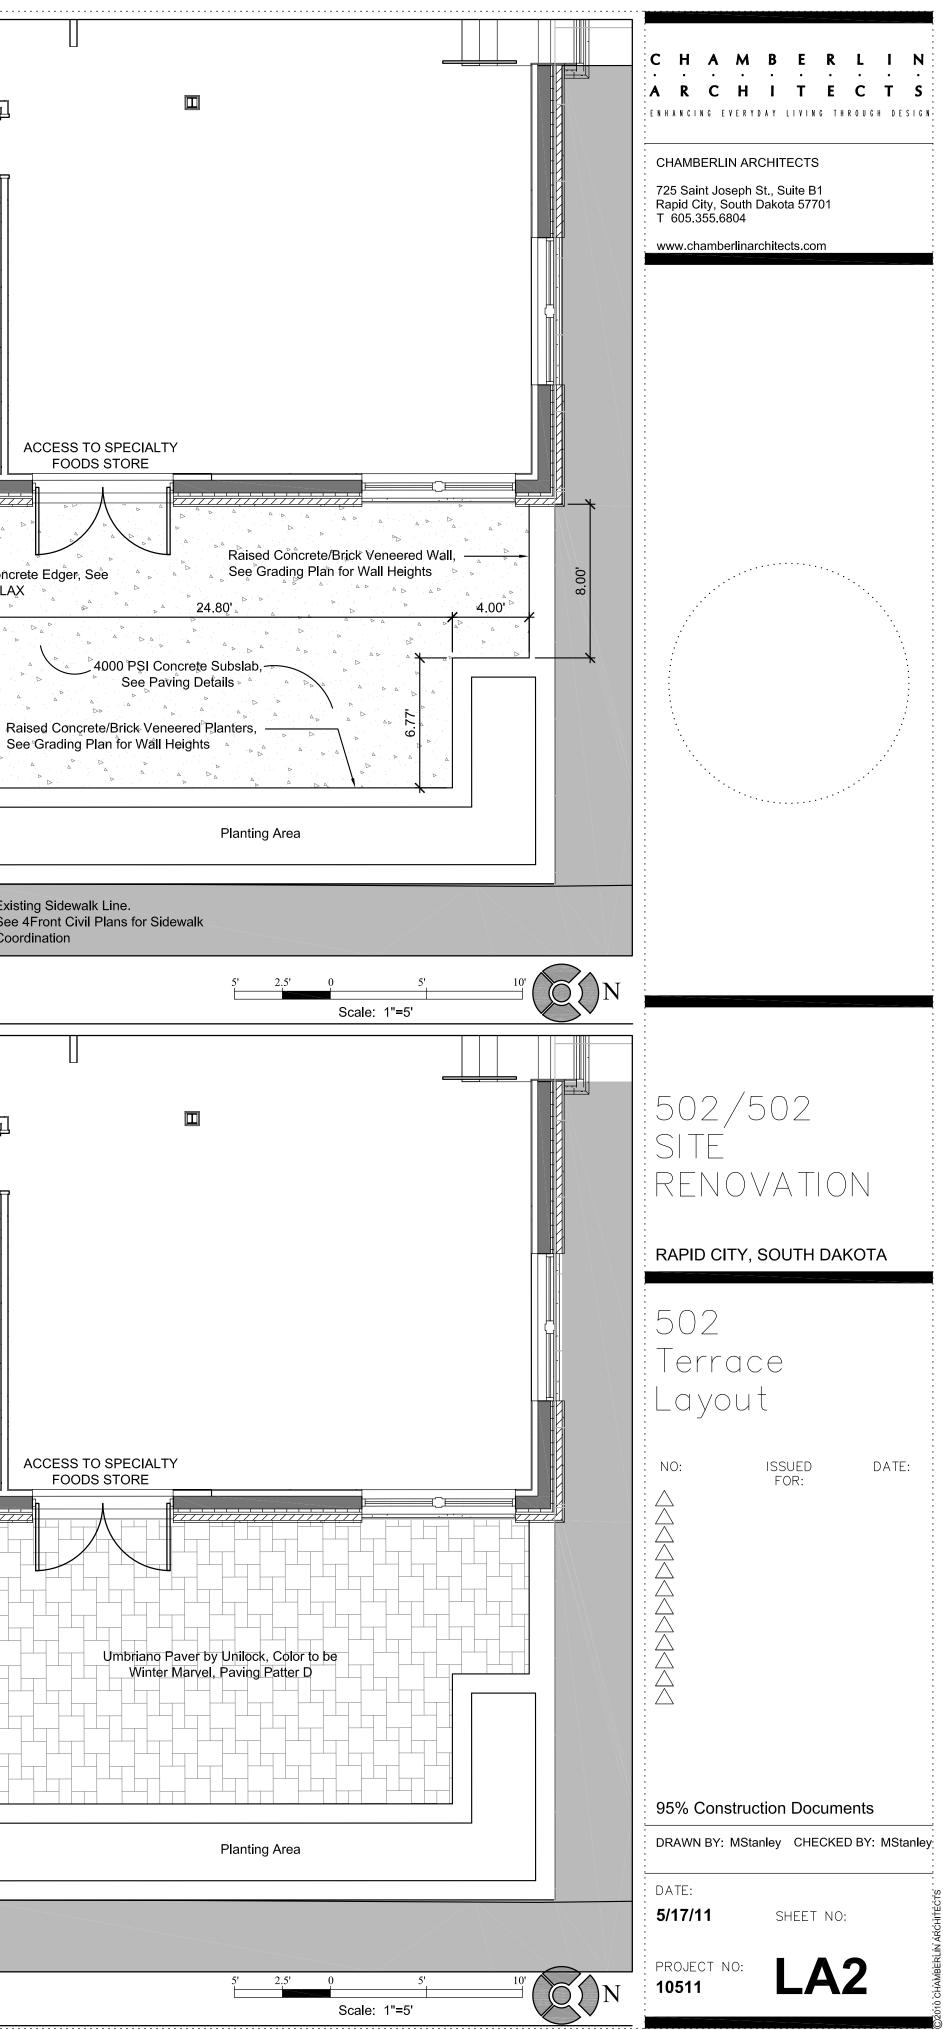

## LAYOUT PLAN - CONCRETE SUB-SLAB FOR COURTYARD

LAYOUT PLAN - COURTYARD PAVING PATTERN