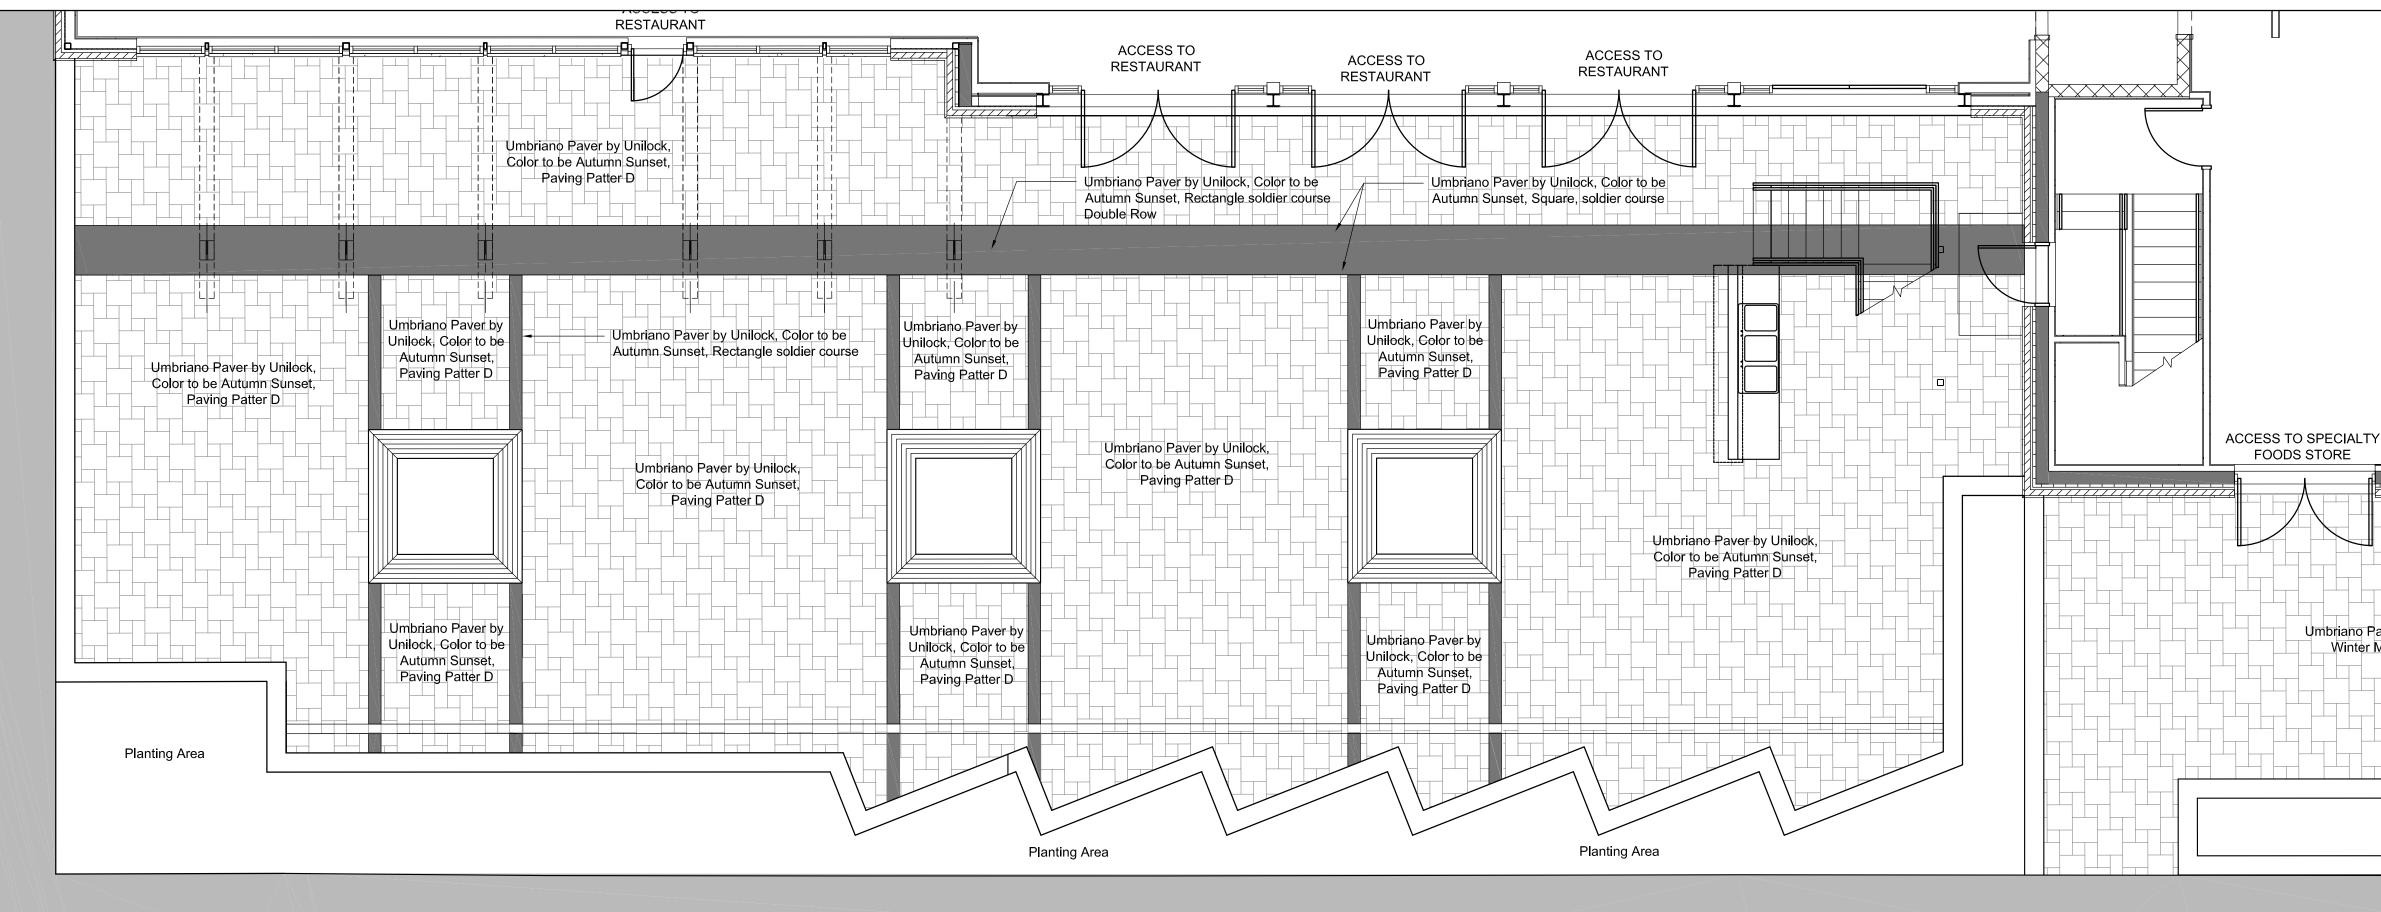

## LAYOUT PLAN - CONCRETE SUB-SLAB FOR COURTYARD

LAYOUT PLAN - COURTYARD PAVING PATTERN