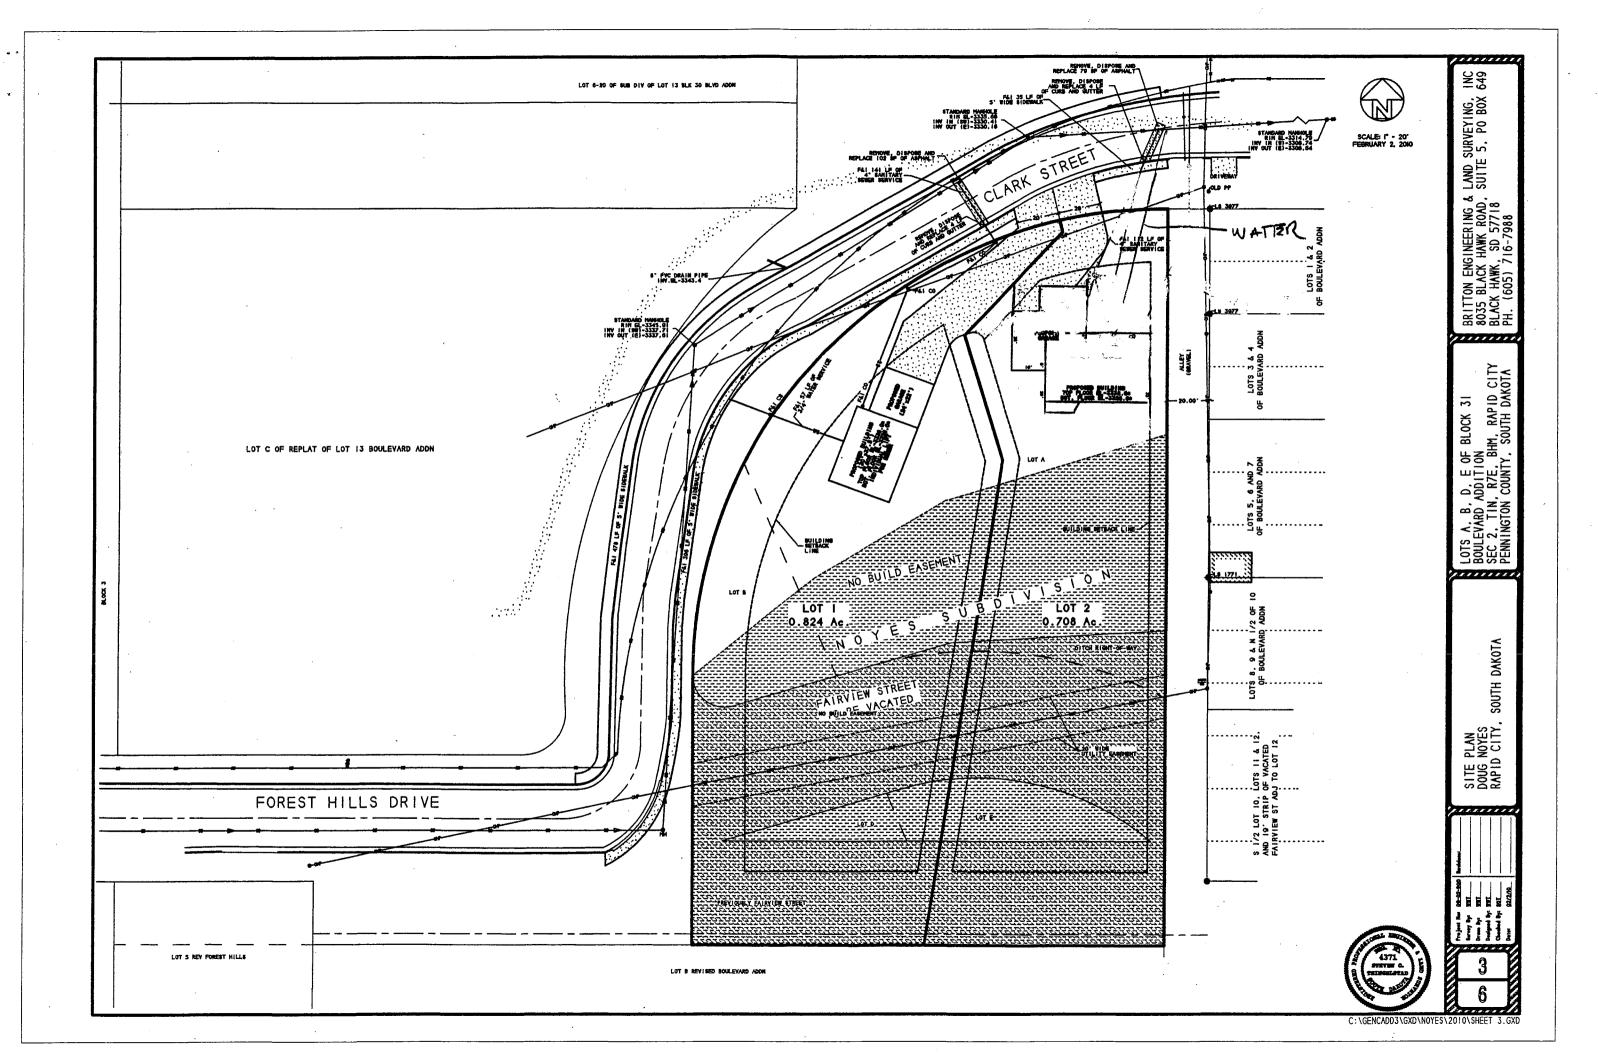

### **HISTORIC PRESERVATION 11.1 REVIEW**

| PROJECT NAME: NOYES RESIDENCE                                                                                                                                                                                                                                                                                                          |                       |                             |
|----------------------------------------------------------------------------------------------------------------------------------------------------------------------------------------------------------------------------------------------------------------------------------------------------------------------------------------|-----------------------|-----------------------------|
| PROJECT ADDRESS:  1213 CLARK ST.                                                                                                                                                                                                                                                                                                       |                       |                             |
| BUILDING A NOU                                                                                                                                                                                                                                                                                                                         | Home on vac           | CANT LOT IN                 |
| 1200 BLOCK OF CLARK ST.                                                                                                                                                                                                                                                                                                                |                       |                             |
|                                                                                                                                                                                                                                                                                                                                        |                       |                             |
| YEAR CONSTRUCTED:                                                                                                                                                                                                                                                                                                                      | <sup>/</sup> A        |                             |
| HISTORIC DISTRICT:  ☑ West Boulevard Historic District ☐ Downtown Historic District ☐ Individually Listed Property  STATUS: ☐ Contributing  TYPE: ☐ Commercial  ☐ Environs of West Boulevard Historic District ☐ Environs of Downtown Historic District ☐ Environs of an Individually Listed Property  W Non-Contributing  Residential |                       |                             |
|                                                                                                                                                                                                                                                                                                                                        | OWNER OF RECORD       | cellphone 391-1718          |
| Name: DOUG NOYES                                                                                                                                                                                                                                                                                                                       | Phone #: 605-348-2348 | Fax #:                      |
| Mailing Address: 138 E. M.S.                                                                                                                                                                                                                                                                                                           | intana st.            | City, State, Zip PCSD 57701 |
| Owner's Signature:                                                                                                                                                                                                                                                                                                                     | SAL L.                | Date: 0%-02 -/0             |
| APPLICANT (uf different from owner of record)                                                                                                                                                                                                                                                                                          |                       |                             |
| Name:                                                                                                                                                                                                                                                                                                                                  | Phone #:              | Fax#:                       |
| Mailing Address:                                                                                                                                                                                                                                                                                                                       |                       | City, State, Zip            |
| Applicant's Signature:                                                                                                                                                                                                                                                                                                                 |                       | Date:                       |

Notes: 1213 Clark Street