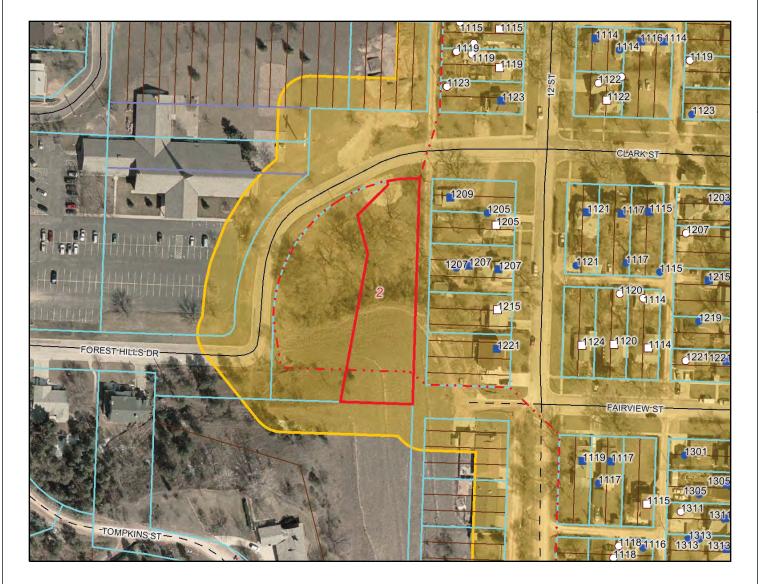

## -RapidMap Rapid City Fennington County GIS www.RapidMap.org

#### Legend

**Historic Structures** 

- CONTRIBUTING BUILDING
- CONTRIBUTING GARAGE
- CONTRIBUTING SHED
- NON-CONTRIBUTING BUILDING
- NON-CONTRIBUTING GARAGE
- NON-CONTRIBUTING SHED
- O NON-CONTRIBUTING STATUE

#### Roads

- ✓ Not classified
- Interstate
- US Highway
- SD Highway
- County Highway
- ✓ Main Road
- Minor Arterial
- Collector Ramp
- ✓ Paved Road
- Unpaved Road
- Unimproved Road
- Trail
- ✓ other
- Not yet coded
- **Historic District Boundary**
- Historic Properties
  - Township/Section lines
  - SECTION
- TOWNSHIP
- Parcel Boundary
  - Lot Lines
- ✓ COUNTY
- ✓ LOT LINE
- PARCEL LINE

Scale: 1:1,792

0 175 350 525 ft.

Map center: 44° 4' 27.0" N, 103° 14' 25.1" W

DISCLAIMER: This map is provided 'as is' without warranty of any representation of accuracy, timeliness, or completeness. The burden for determining accuracy, completeness, timeliness, merchantability, and fitness for or the appropriateness for use rests solely on the user. Rapid City and Pennington County make no warranties, express or implied, as to the use of the map. There are no implied warranties of merchantability or fitness for a particular purpose. The user acknowledges and accepts the limitations of the map, including the fact that the data used to create the map is dynamic and is in a constant state of maintenance, correction, and update. This documents does not represent a legal survey of the land. There are no restrictions on the distribution of printed Rapid City/Pennington County maps, other than the City of Rapid City or survey to the county of the county

Notes: 1213 Clark Street