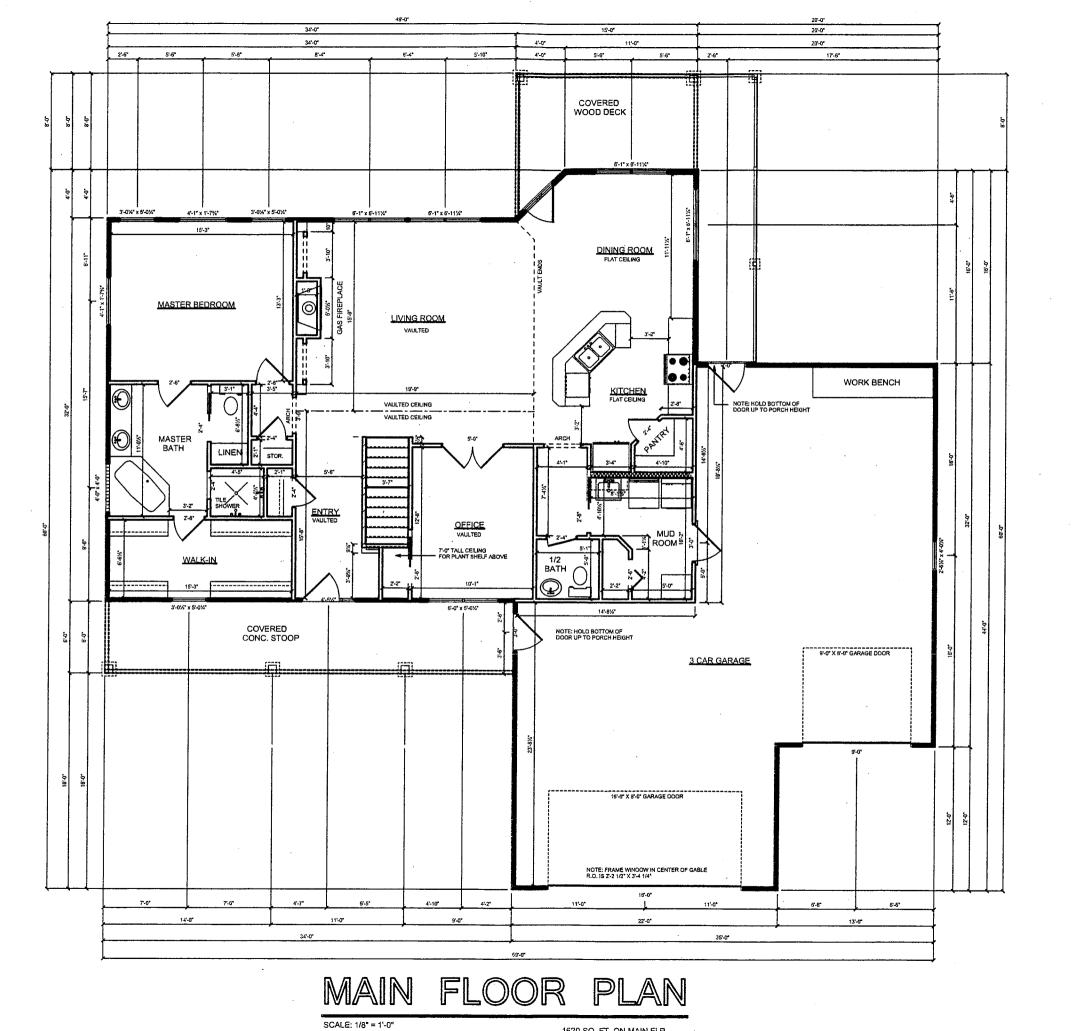

DOUG AND KIM NOYES
022210
Jay Gittings
05/09/10
NEW PLAN CLARK STREET

Drawn For: Job #: Drawn By: Date: Category:

DESIGN & CONSTRUCTION
PORCES PHUP SO, 57557
PHONE: (BOS) 381-1044

MAIN FLOOR PLAN

Date: 05/09/10 Revision Date: 07/23/10

1620 SQ, FT. ON MAIN FLR. 1084 SQ, FT. ON GARAGE FLR.