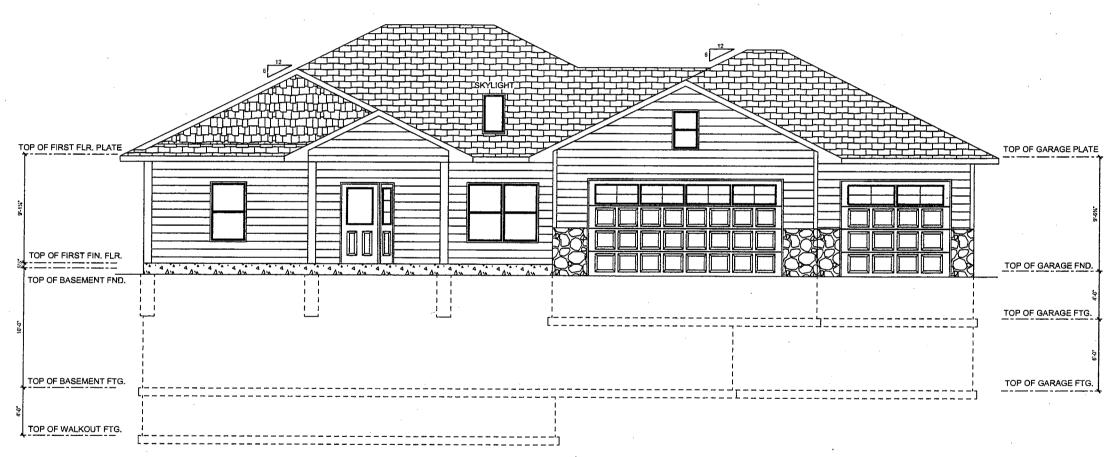

- 1. WINDOWS MAY HAVE PANES
- 2. SHINGLES ARE BOYES ASPHACT.
- 3. SIDING IS COLOR LOCK,
- FRONT DOOR MAY NOT HAVE A SIDE LIGHT.
  PORCH WILL HAVE RAILING. PEOBUTS OF WOOD WITH BLACK SPINTSLES.

## FRONT ELEVATION

SCALE: 1/8" = 1'-0"