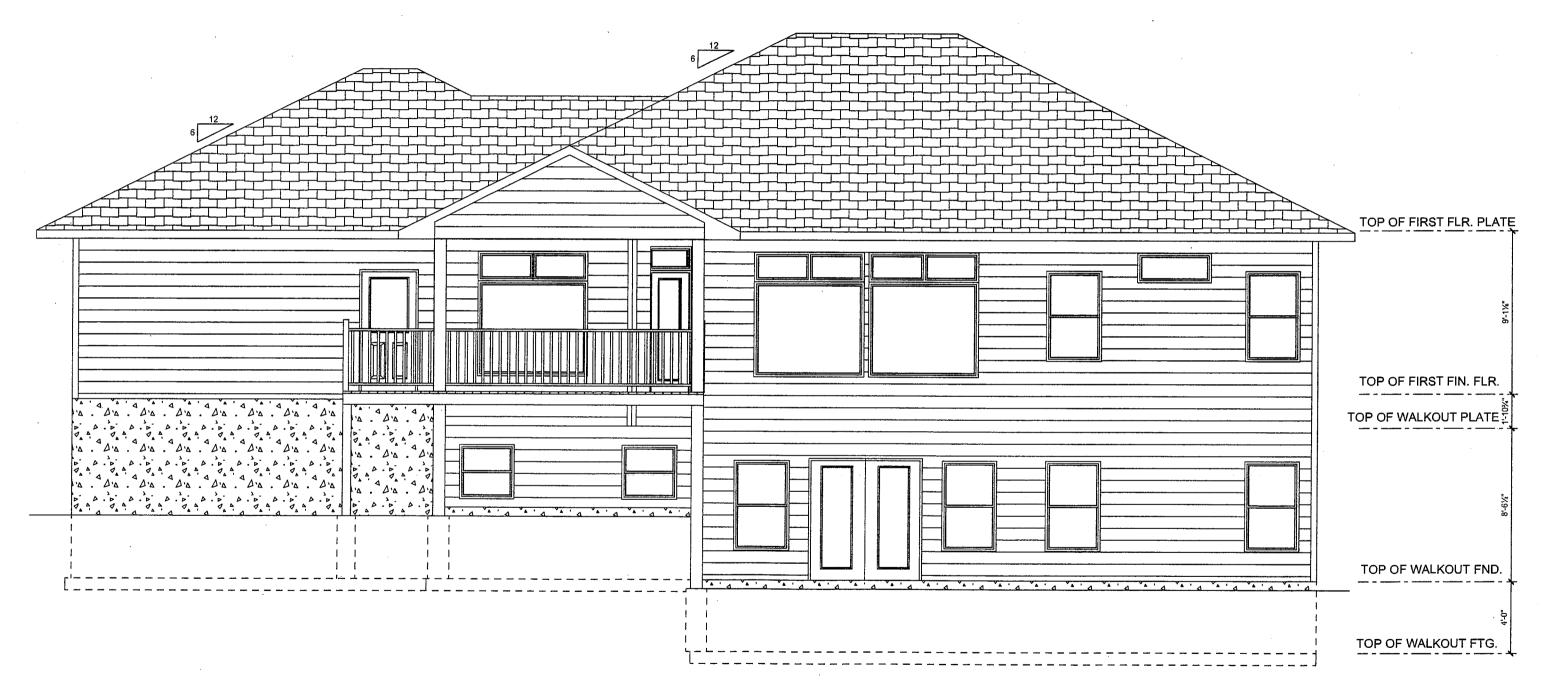

|                       | City, State, Zip            |
| Applicant's Signature:                                                                                                                                                                                                                                                                                                                 |                       | Date:                       |



- 1. WINDOWS MAY HAVE PANES
- 2. SHINGLES ARE BOYES ASPHACT.
- 3. SIDING IS COLOR LOCK,
- FRONT DOOR MAY NOT HAVE A SIDE LIGHT.
  PORCH WILL HAVE RAILING. PEOBUTS OF WOOD WITH BLACK SPINTSLES.



## FRONT ELEVATION

SCALE: 1/8" = 1'-0"



# REAR ELEVATION



SCALE: 3/16" = 1'-0"



# RIGHT ELEVATION



DOUG AND KIM NOYES
022210
Jay Gittings
05/09/10
NEW PLAN CLARK STREET Drawn For: Job #: Drawn By: Date: Category: DESIGN & CONSTRUCTION
POBOX 851
PHILIP S.D. 57557
PHOME: (605) 381-1044 BASEMENT FLR. PLAN

\* IMPORTANT

3

1568 SQ. FT. ON BASEMENT FLR.

SCALE: 1/8" = 1'-0"



yd poppolytody

cknowledged by

\* IMPORTANT \*

Three drawings may need to be adaptical
Three drawings may need to be adaptical.

DOUG AND KIM NOYES
022210
Jay Gittings
05/09/10
NEW PLAN CLARK STREET

Drawn For: Job #: Drawn By: Date: Category:

DESIGN & CONSTRUCTION
PORCES PHUP SO, 57557
PHONE: (BOS) 381-1044

MAIN FLOOR PLAN

Date: 05/09/10 Revision Date: 07/23/10

1620 SQ, FT. ON MAIN FLR. 1084 SQ, FT. ON GARAGE FLR.

## -RapidMap Rapid City Fennin