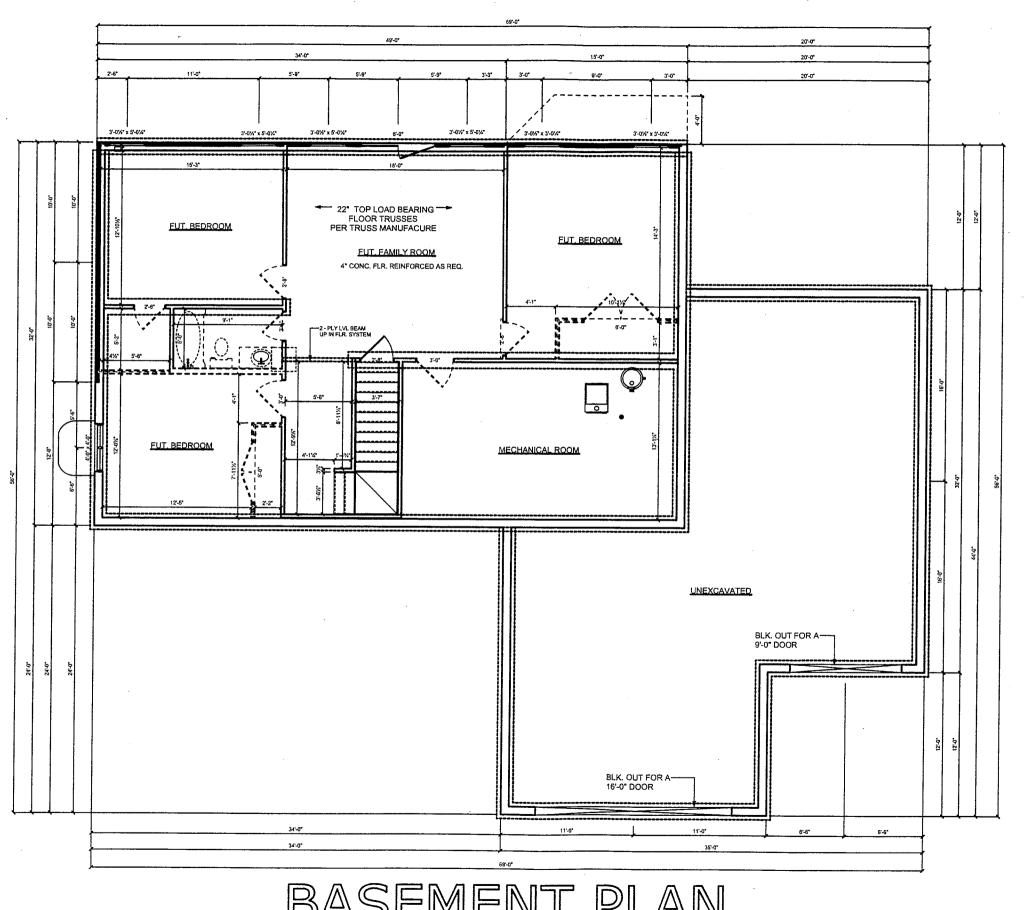

\* IMPORTANT

3

1568 SQ. FT. ON BASEMENT FLR.

SCALE: 1/8" = 1'-0"

yd poppolytody

cknowledged by

\* IMPORTANT \*

Three drawings may need to be adaptical
Three drawings may need to be adaptical.