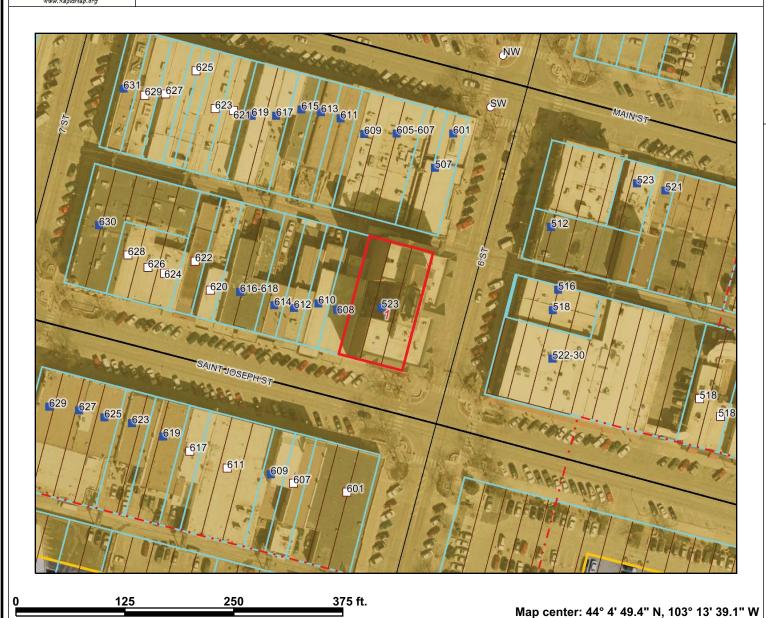

## 523 6th Street

## Legend

#### **Historic Structures**

- CONTRIBUTING BUILDING
- CONTRIBUTING GARAGE
- CONTRIBUTING SHED
- NON-CONTRIBUTING BUILDING
- NON-CONTRIBUTING GARAGE NON-CONTRIBUTING SHED
- NON-CONTRIBUTING STATUE

#### Roads

- ✓ Not classified
- Interstate
- US Highway
- SD Highway
- County Highway
- Main Road
- Minor Arterial
- ✓ Collector ✓ Ramp
- ✓ Paved Road **Unpaved Road**
- Unimproved Road
- Trail
- Not yet coded
- **Historic District Boundary**
- Historic Properties
  - Township/Section lines
  - SECTION
- TOWNSHIP
- **Parcel Boundary**

### Lot Lines

- ✓ COUNTY
- ✓ LOT LINE
- ✓ PARCEL LINE
- -

Scale: 1:1,322

DISCLAIMER: This map is provided 'as is' without warranty of any representation of accuracy, timeliness, or completeness. The burden for determining accuracy, completeness, timeliness, merchantability, and fitness for or the appropriateness for use rests solely on the user. Rapid City and Pennington County make no warranties, express or implied, as to the use of the map. There are no implied warranties of merchantability or fitness for a particular purpose. The user acknowledges and accepts the limitations of the map, including the fact that the data used to create the map is dynamic and is in a constant state of maintenance, correction, and update. This documents does not represent a legal survey of the land. There are no restrictions on the distribution of printed Rapid City/Pennington County maps, other than the City of Rapid City copyrights and other proprietary claims for the map(s) established or produced by the City of Rapid City or the vendors furnishing said items to the City of Rapid City.