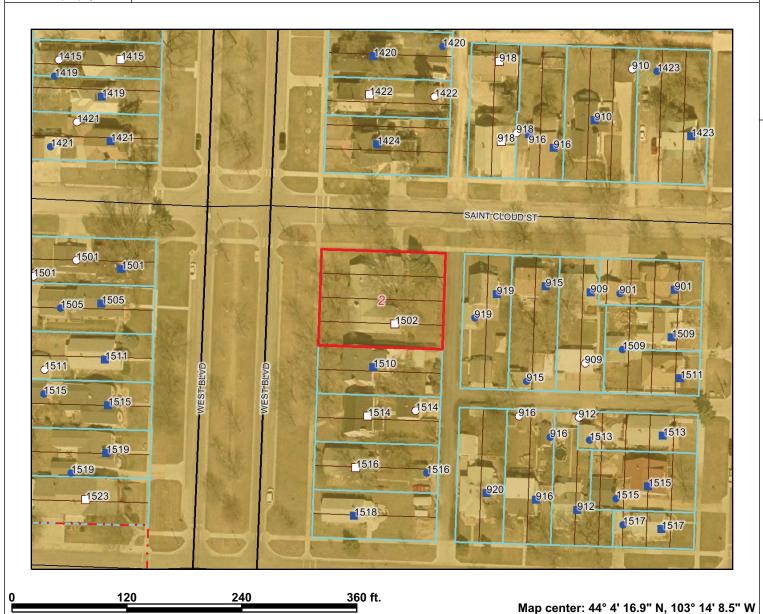

## 1502 West Boulevard

### Legend

#### **Historic Structures**

- CONTRIBUTING BUILDING
- CONTRIBUTING GARAGE
- CONTRIBUTING SHED
- NON-CONTRIBUTING BUILDING
- NON-CONTRIBUTING GARAGE
- NON-CONTRIBUTING SHED
- NON-CONTRIBUTING STATUE

#### Roads

- ✓ Not classified
- Interstate
- US Highway
- SD Highway
- County Highway
- Main Road
- Minor Arterial
- ✓ Collector
- ✓ Ramp
- ✓ Paved Road Unpaved Road
- Unimproved Road
- \_ ..
- otho
- Not yet coded
- **Historic District Boundary**
- Historic Properties
  - Township/Section lines
  - SECTION
- TOWNSHIP
- Parcel Boundary

#### Lot Lines

- ✓ COUNTY
- ✓ LOT LINE
- ✓ PARCEL LINE
- BOAD BOW

Scale: 1:1,203

DISCLAIMER: This map is provided 'as is' without warranty of any representation of accuracy, timeliness, or completeness. The burden for determining accuracy, completeness, timeliness, merchantability, and fitness for or the appropriateness for use rests solely on the user. Rapid City and Pennington County make no warranties, express or implied, as to the use of the map. There are no implied warranties of merchantability or fitness for a particular purpose. The user acknowledges and accepts the limitations of the map, including the fact that the data used to create the map is dynamic and is in a constant state of maintenance, correction, and update. This documents does not represent a legal survey of the land. There are no restrictions on the distribution of printed Rapid City/Pennington County maps, other than the City of Rapid City copyrights and other proprietary claims for the map(s) established or produced by the City of Rapid City or the vendors furnishing said items to the City of Rapid City.