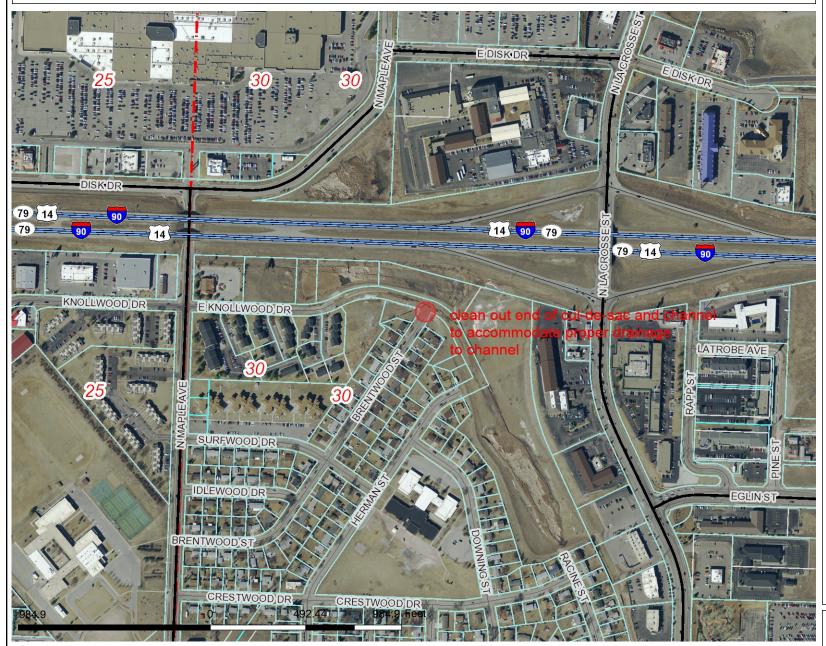

## RapidMap Rapid City-Pennington County GIS Rapid City-Pennington County GIS

DISCLAIMER: This map is provided 'as is' without warranty of any representation to accuracy, timeliness, or completeness. The burden for determining accuracy, completeness, merchantability, and fitness for or the appropriateness for use rests solely on the user. Rapid City and Pennington County make no warranties, express or implied, as to the use of the map. There are no implied warranties of merchantability or fitness for a particular purpose. The user acknowledges and accepts the limitations of the map, including the fact that the data used to create the map is dynamic and is in the constant state of maintenance, correction, and update. This documents does not represent a legal survey of the land. There are no restrictions on the distribution of printed Rapid City/Pennington County maps, other than the City of Rapid City copyright/credit notice must be legible on the print. The user agrees to recognize and honor in perpetuity the copyrights and other proprietary claims for the map(s) established or produced by the City of Rapid City or the vendors furnishing said items to the City of Rapid City.

## Legend

- US highway
- SD highway County highway
- Main road

- Payed road Unpaved road
- FS Highway
- Driveway
- Paved Alley
- Unpaved Alley Unimproved road
- Airport Runway
- Not yet coded

Township/Section Lines

Tax Parcels Lot Lines

Parcel Line

□ County Line

Scale: 1: 5,909

**Map Notes:**