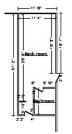

**Totals: Back room** 

**Totals: Sales floor** 

**Back room** Height: 8'

> 708.79 SF Walls 1000.41 SF Walls & Ceiling 32.40 SY Flooring 88.60 LF Ceil. Perimeter

291.62 SF Ceiling 291.62 SF Floor 88.60 LF Floor Perimeter