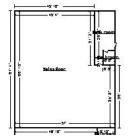

**Total: Main Level** 3,687.70

Height: 8' Sales floor

> 1981.33 SF Walls 3446.29 SF Ceiling 5427.62 SF Walls & Ceiling 3446.29 SF Floor

382.92 SY Flooring 247.67 LF Floor Perimeter

247.67 LF Ceil. Perimeter