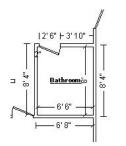

Height: 8' **Bathroom** 

> 231.45 SF Walls 51.78 SF Ceiling 283.23 SF Walls & Ceiling 51.78 SF Floor 28.93 LF Floor Perimeter 5.75 SY Flooring 28.93 LF Ceil. Perimeter

| CAT     | SEL     | ACT DESCRIPTION                      |                         |         |       |
|---------|---------|--------------------------------------|-------------------------|---------|-------|
|         | CALC    | QNTY                                 | REMOVE                  | REPLACE | TOTAL |
| 19. WTR | EXTHSA  | + Water extract from hard surf flr - | Cat 3 wtr - aft bus hrs |         |       |
|         | F       | 51.78 SF                             | 0.00+                   | 1.01 =  | 52.30 |
| 20. WTR | GRM     | + Apply anti-microbial agent         |                         |         |       |
|         | F*2     | 103.56 SF                            | 0.00+                   | 0.16 =  | 16.57 |
| 21. CON | ROOM>   | + Contents - move out then reset - l | Large room              |         |       |
|         | 1       | 1.00 EA                              | 0.00+                   | 51.07 = | 51.07 |
| 22. CLN | PWASH++ | + Clean with pressure/chemical spr   | ay - Very heavy         |         |       |
|         | F+PF    | 80.71 SF                             | 0.00+                   | 0.48 =  | 38.74 |

**Totals: Bathroom** 158.68

| CAT     | SEL              |     | ACT DESCRIPTION                    |                        |          |        |
|---------|------------------|-----|------------------------------------|------------------------|----------|--------|
|         | $\mathbf{C}_{A}$ | ALC | QNTY                               | REMOVE                 | REPLACE  | TOTAL  |
| 23. WTR | EXTHS            |     | + Water extraction from hard surfa | ce floor - Cat 3 water |          |        |
|         |                  | F   | 1217.75 SF                         | 0.00+                  | 0.63 =   | 767.18 |
| 24. WTR | GRM              |     | + Apply anti-microbial agent       |                        |          |        |
|         |                  | F*2 | 2435.50 SF                         | 0.00+                  | 0.16 =   | 389.68 |
| 25. CON | ROOM>>           |     | + Contents - move out then reset - | Extra large room       |          |        |
|         |                  | 2   | 2.00 EA                            | 0.00+                  | 102.14 = | 204.28 |
| 26. CLN | PWASH+           |     | + Clean with pressure/chemical spr | ay - Heavy             |          |        |
|         |                  | F*2 | 2435.50 SF                         | 0.00+                  | 0.31 =   | 755.01 |
|         |                  |     |                                    |                        |          |        |