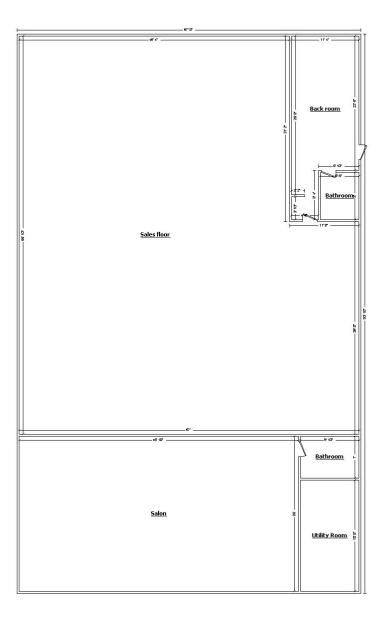

## **Main Level**

### **Main Level**

| CAT    | SEL      | ACT DESCRIPTION                                            |                                                  |          |          |  |
|--------|----------|------------------------------------------------------------|--------------------------------------------------|----------|----------|--|
|        | CALC     | QNTY                                                       | REMOVE                                           | REPLACE  | TOTAL    |  |
| 1. WTR | ESRVD    | + Emergency service call - during                          | g business hours                                 |          | _        |  |
|        | 1        | 1.00 EA [D]                                                | 0.00+                                            | 95.90 =  | 95.90    |  |
| 2. WTR | DHM>>    | + Dehumidifier (per 24 hour peri-                          | od) - XLarge - No monitoring                     |          |          |  |
|        | 4*3      | 12.00 EA                                                   | 0.00+                                            | 101.25 = | 1,215.00 |  |
| 3. WTR | DRY      | + Air mover (per 24 hour period)                           | + Air mover (per 24 hour period) - No monitoring |          |          |  |
|        | 17+18+18 | 53.00 EA                                                   | -0.00+                                           | 24.85 =  | 1,317.05 |  |
| 4. WTR | NAFAN    | + Negative air fan/Air scrubber (24 hr period) - No monit. |                                                  |          |          |  |
|        | 5+2      | 7.00 DA                                                    | 0.00+                                            | 72.46 =  | 507.22   |  |
| 5. WTR | EQ       | + Equipment setup, take down, a                            | nd monitoring (hourly charge)                    |          |          |  |
|        | 2*2+1*4  | 8.00 HR [D]                                                | 0.00+                                            | 41.90 =  | 335.20   |  |
| 6. WTR | EQA      | + Equip. setup, take down & mor                            | nitoring - after hrs                             |          |          |  |
|        | 1*2      | 2.00 HR [D]                                                | -0.00+                                           | 51.90 =  | 103.80   |  |
| 7. DMO | PU       | - Haul debris - per pickup truck                           | load - including dump fees                       |          |          |  |
|        | 1        | 1.00 EA                                                    | 113.53+                                          | 0.00 =   | 113.53   |  |

**Total: Main Level** 3,687.70

Height: 8' Sales floor

> 1981.33 SF Walls 3446.29 SF Ceiling 5427.62 SF Walls & Ceiling 3446.29 SF Floor

382.92 SY Flooring 247.67 LF Floor Perimeter

247.67 LF Ceil. Perimeter

STANEK-JIM Page: 141 2/5/2016

Date Taken: 1/28/2016 Taken By: Tim Evens 133 PICT0030

STANEK-JIM Page: 142 2/5/2016

Taken By: Tim Evens PICT0031 134 Date Taken: 1/28/2016

STANEK-JIM Page: 143 2/5/2016

Main Level