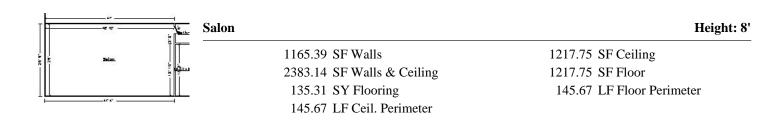

## **CONTINUED - Salon**

| CAT           | SEL ACT DESCRIPTION |      |        |         |          |
|---------------|---------------------|------|--------|---------|----------|
|               | CALC                | QNTY | REMOVE | REPLACE | TOTAL    |
| Totals: Salon |                     |      |        |         | 2.116.15 |

 Utility Room
 Height: 8'

 455.95 SF Walls
 183.49 SF Ceiling

 639.44 SF Walls & Ceiling
 183.49 SF Floor

 20.39 SY Flooring
 56.99 LF Floor Perimeter

CAT **SEL ACT DESCRIPTION CALC QNTY REMOVE REPLACE TOTAL** 27. WTR **EXTHS** + Water extraction from hard surface floor - Cat 3 water F 183.49 SF 0.00 +0.63 =115.60 28. WTR **GRM** + Apply anti-microbial agent F\*2 366.99 SF 0.00 +0.16 =58.72 29. CON ROOM> + Contents - move out then reset - Large room 1 0.00 +51.07 = 1.00 EA 51.07 30. CLN PWASH++ + Clean with pressure/chemical spray - Very heavy F\*2 366.99 SF 0.00 +0.48 =176.16