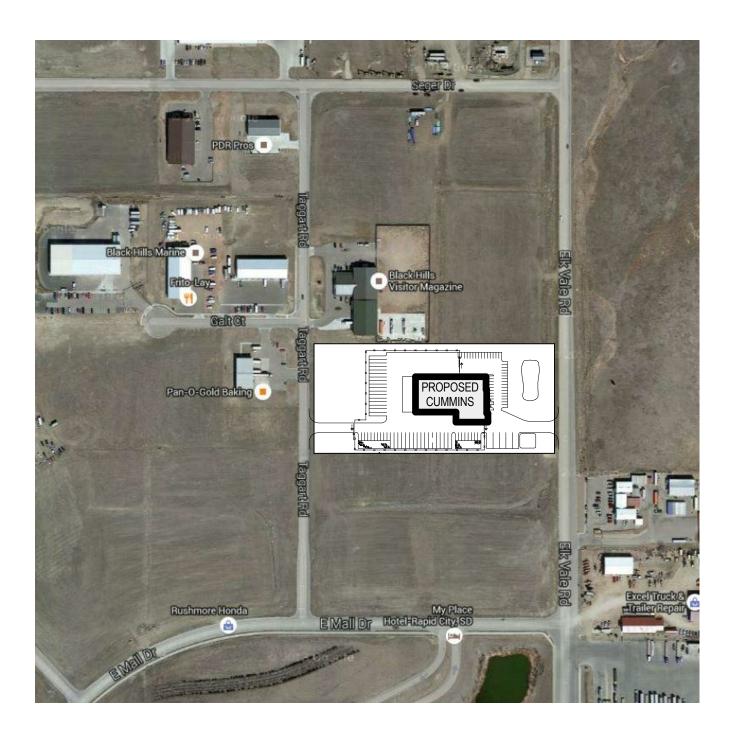

The attached Exhibit A is an aerial view of our site and surrounding properties. The only property with existing sidewalk is on the opposite site of Taggart Road from our facility (NW corner of Taggart and Galt) and is approximately 117 feet away from our NW property corner.

## **EXHIBIT A - SITE AREAL VIEW**

1" = 300'-0"