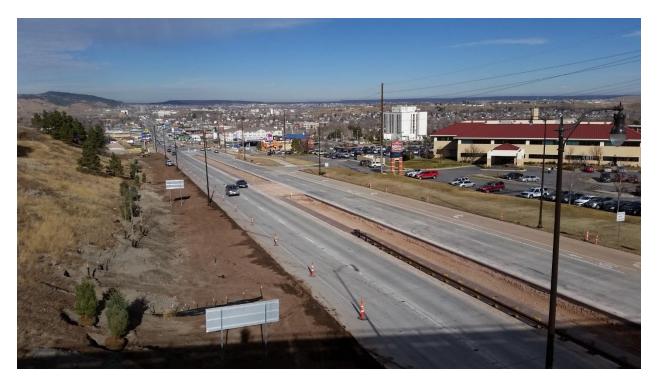

## VISION FUND PROJECT UPDATE - December 2015

| Downtown Parking Ramps              | Ongoing                   |                                          |
|-------------------------------------|---------------------------|------------------------------------------|
| Sports Complex - 12 Fields          | Phase 1 Complete          | water, irrigation, field development     |
| (photo 1)                           | Phase 2 Nearly Complete   | road improvements, parking, drainage     |
| ATTA Pow Wow Facility               | Ongoing                   |                                          |
| Street Reconstruction               | Complete                  | Remaining balance from \$8M budget       |
| Horace Mann Pool                    | Nearly Complete           | leisure pools, slides, play features,    |
| (photo 2)                           |                           | bath house, concessions, parking         |
|                                     |                           |                                          |
| 50 Meter Pool                       | Complete                  | 50 meter competitive pool                |
| (photo 3)                           |                           | at Roosevelt Park                        |
| Conversitely Dam                    | Complete                  |                                          |
| <u>Canyon Lake Dam</u><br>(photo 4) | Complete                  | Dam reconstruction                       |
| (photo 4)                           |                           |                                          |
| Mt. Rushmore Road                   | Phase 1 Nearly Complete   | Tower Rd to Flormann St                  |
| (photo 5)                           | Phase 2 Bids January 2017 | Flormann St to St. James St.             |
|                                     | Phase 3 Bids January 2016 | St. James St. to Kansas City St.         |
| Skyline Wilderness Park             | Nearly Complete           |                                          |
| (photo 6)                           |                           |                                          |
| ASA Softball                        | Complete                  | two field addition to four field complex |
| (photo 7)                           |                           | w/lighting, drainage basin improvement   |
| Civic Center Arena                  | Study Complete            |                                          |
|                                     |                           |                                          |
| Rushmore Hockey Water Line          | Nearly Complete           |                                          |

(photo 8)

Photo 1. Sports Complex

Photo 2. Horace Mann Pool

Photo 3. Roosevelt 50 Meter Pool

Photo 4. Canyon Lake Dam Reconstruction

Photo 5. Mt. Rushmore Road Corridor Project

Photo 6. Skyline Wilderness Park