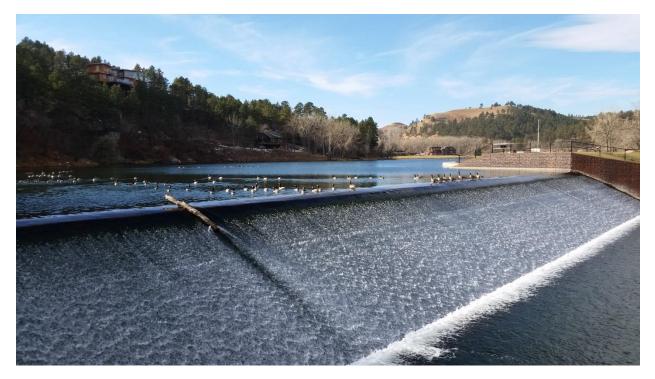

## VISION FUND PROJECT UPDATE - December 2015

| Downtown Parking Ramps              | Ongoing                   |                                          |
|-------------------------------------|---------------------------|------------------------------------------|
| Sports Complex - 12 Fields          | Phase 1 Complete          | water, irrigation, field development     |
| (photo 1)                           | Phase 2 Nearly Complete   | road improvements, parking, drainage     |
| ATTA Pow Wow Facility               | Ongoing                   |                                          |
| Street Reconstruction               | Complete                  | Remaining balance from \$8M budget       |
| Horace Mann Pool                    | Nearly Complete           | leisure pools, slides, play features,    |
| (photo 2)                           |                           | bath house, concessions, parking         |
|                                     |                           |                                          |
| 50 Meter Pool                       | Complete                  | 50 meter competitive pool                |
| (photo 3)                           |                           | at Roosevelt Park                        |
| Conversitely Dam                    | Complete                  |                                          |
| <u>Canyon Lake Dam</u><br>(photo 4) | Complete                  | Dam reconstruction                       |
| (photo 4)                           |                           |                                          |
| Mt. Rushmore Road                   | Phase 1 Nearly Complete   | Tower Rd to Flormann St                  |
| (photo 5)                           | Phase 2 Bids January 2017 | Flormann St to St. James St.             |
|                                     | Phase 3 Bids January 2016 | St. James St. to Kansas City St.         |
| Skyline Wilderness Park             | Nearly Complete           |                                          |
| (photo 6)                           |                           |                                          |
| ASA Softball                        | Complete                  | two field addition to four field complex |
| (photo 7)                           |                           | w/lighting, drainage basin improvement   |
| Civic Center Arena                  | Study Complete            |                                          |
|                                     |                           |                                          |
| Rushmore Hockey Water Line          | Nearly Complete           |                                          |

(photo 8)

Photo 1. Sports Complex

Photo 2. Horace Mann Pool

Photo 3. Roosevelt 50 Meter Pool

Photo 4. Canyon Lake Dam Reconstruction

Photo 5. Mt. Rushmore Road Corridor Project

Photo 6. Skyline Wilderness Park