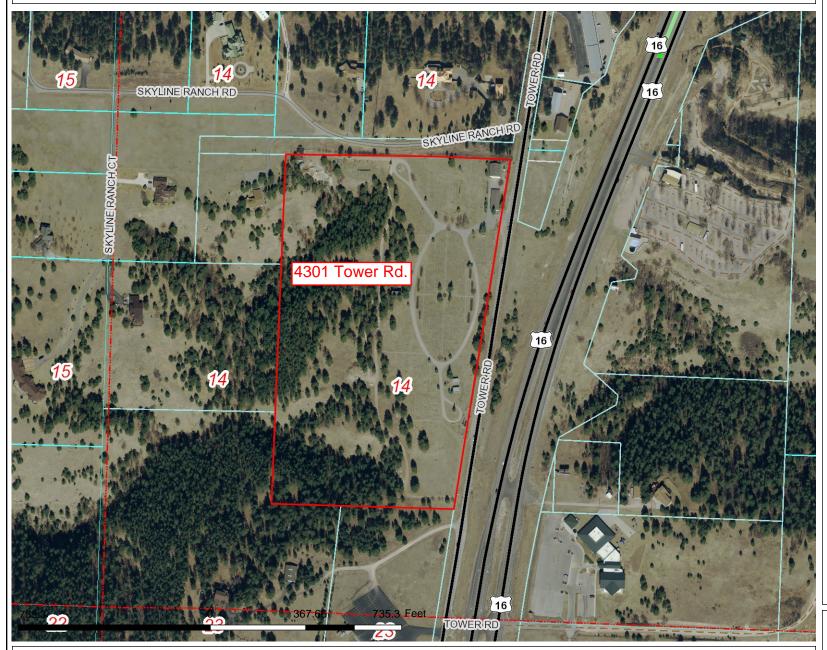

## Public Works Department **Engineering Services Division**

300 Sixth Street Rapid City, SD 57701 605-394-4154

| TO:                    | Public Works Committee and City Council                                                                            |                                                      |  |  |  |  |  |  |  |
|------------------------|--------------------------------------------------------------------------------------------------------------------|------------------------------------------------------|--|--|--|--|--|--|--|
| FROM:                  | Brandon Quiett, PE                                                                                                 |                                                      |  |  |  |  |  |  |  |
| DATE:                  | March 3, 2015                                                                                                      |                                                      |  |  |  |  |  |  |  |
| RE:                    | Staff Recommendation for Requested Abatement of Stormwater Drainage Utility Fee from Pine Lawn Memorial Park, Inc. |                                                      |  |  |  |  |  |  |  |
| Tax ID <b>55</b>       | 942                                                                                                                |                                                      |  |  |  |  |  |  |  |
| Address of             | Requested Abatement 4301 Tower Ro                                                                                  | pad                                                  |  |  |  |  |  |  |  |
| Parcel Area            | (Acres) _22.54                                                                                                     |                                                      |  |  |  |  |  |  |  |
| % Imper                | vious Surface 22,498 SF                                                                                            | Use of Property Church                               |  |  |  |  |  |  |  |
| Runoff Wei             | ighting Factor                                                                                                     | Runoff Weighting Factor 11.25                        |  |  |  |  |  |  |  |
| Site S                 | pecific Fee \$ <u>730.49</u>                                                                                       | Fee Based on Use \$ _4,410.45                        |  |  |  |  |  |  |  |
| Site Specific<br>Yes X | Fee has Been Applied: No Comment The assessed site sp                                                              | pecific fee is \$730.49                              |  |  |  |  |  |  |  |
| Recommend              | dation:                                                                                                            |                                                      |  |  |  |  |  |  |  |
| The stormwa            | ater drainage utility fee is assessed on all p                                                                     | property within the city limits including tax exempt |  |  |  |  |  |  |  |

A site specific fee has already been generated for this property reflecting the actual site conditions, staff recommends <u>denial</u> of the request for abatement.

entities. This property is located at the top of a hill along Tower Road. The property drains to both the Arrowhead Drainage Basin to the west and the South Robbinsdale Drainage Basin to the east. A site specific fee was generated for this property because it was an obvious outlier of the assumed 40% impervious surface associated with a "Church" designation. The Church designation was used for comparison because the property is tax exempt, and resembles the church designation more than the