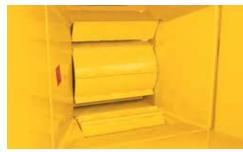

TIER 4i (STAGE IIIB) ENGINE TO FIT YOUR NEEDS. With a 120 hp (89.5 kW) Tier 4i (Stage IIIB), contractors have the ability to power through 12" (30.5 cm) material on their jobsite. A steel engine enclosure helps provide additional durability.