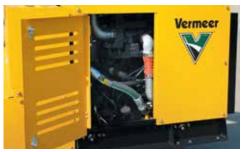

A CLUTCHLESS PTO SYSTEM.

Avoid premature wear to the belt-drive system by preventing high-speed engagement of the cutter drum with the clutchless PTO system. The throttle is integrated with the belt drive to help ensure the PTO can be engaged only while the engine is at low speed.