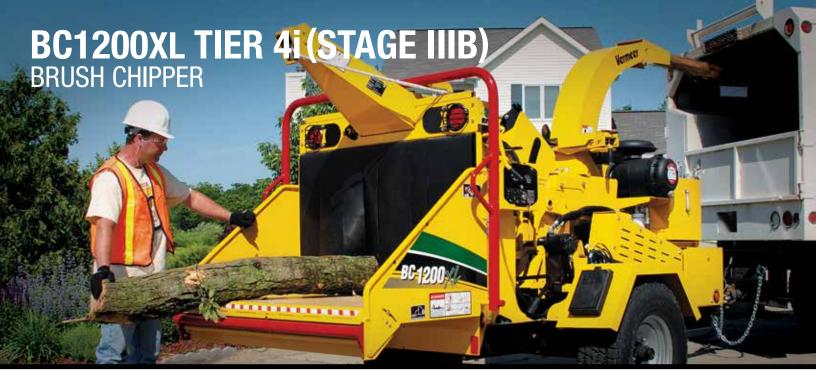

**DUAL HORIZONTAL OFFSET FEED ROLLERS.** 

Improve performance by aggressively grabbing and feeding material to the drum. The offset helps the upper feed roller climb over big logs or material with lots of branches and forks.