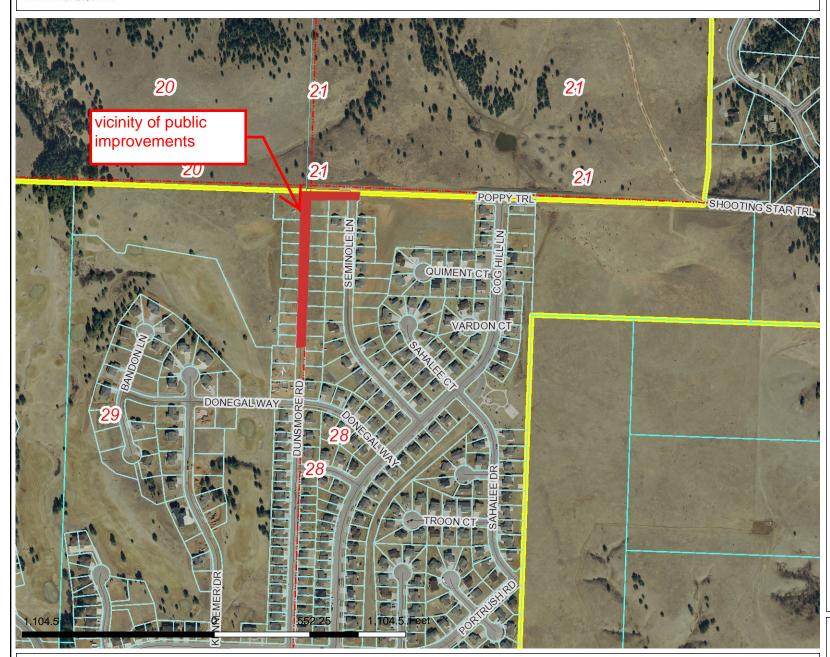

## RapidMap Rapid City-Pennington County GIS Rapid City-Pennington County GIS



DISCLAIMER: This map is provided 'as is' without warranty of any representation to accuracy, timeliness, or completeness. The burden for determining accuracy, completeness, merchantability, and fitness for or the appropriateness for use rests solely on the user. Rapid City and Pennington County make no warranties, express or implied, as to the use of the map. There are no implied warranties of merchantability or fitness for a particular purpose. The user acknowledges and accepts the limitations of the map, including the fact that the data used to create the map is dynamic and is in the constant state of maintenance, correction, and update. This documents does not represent a legal survey of the land. There are no restrictions on the distribution of printed Rapid City/Pennington County ma