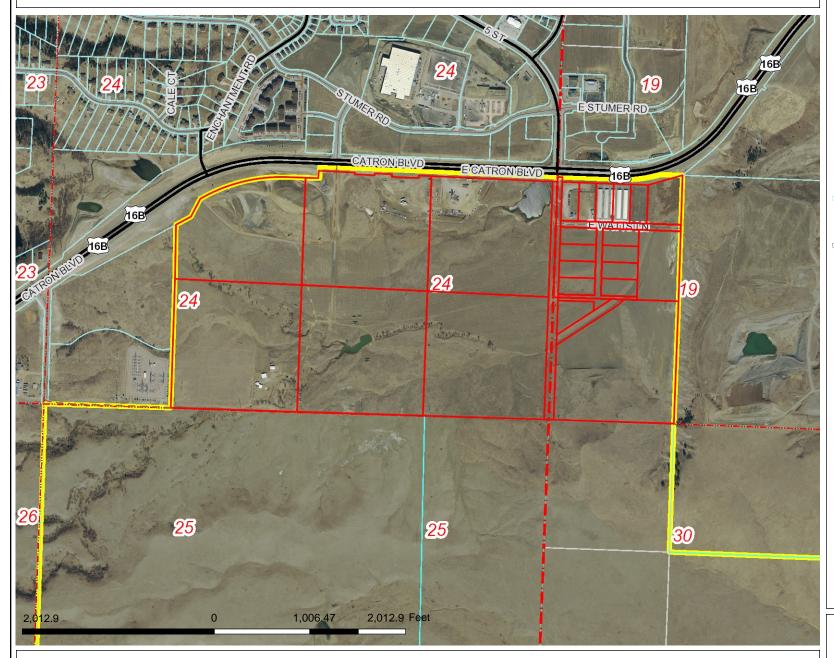

## Property located south of Catron Boulevard between SD **Highway 79 and Tartan Court**

Legend

## Roads

- US highway
- SD highway County highway
- Main road
- Minor arterial
- Collector Ramp
- Payed road
- Unpaved road
- FS Highway Driveway
- Paved Alley Unpaved Alley
- Unimproved road
- Airport Runway
- Not yet coded

## Township/Section Lines

## Tax Parcels Lot Lines

- Parcel Line

□ County Line

Scale: 1: 12,078

**Map Notes:** 

DISCLAIMER: This map is provided 'as is' without warranty of any representation to accuracy, timeliness, or completeness. The burden for determining accuracy, completeness, merchantability, and fitness for or the appropriateness for use rests solely on the user. Rapid City and Pennington County make no warranties, express or implied, as to the use of the map. There are no implied warranties of merchantability or fitness for a particular purpose. The user acknowledges and accepts the limitations of the map, including the fact that the data used to create the map is dynamic and is in the constant state of maintenance, correction, and update. This documents does not represent a legal survey of the land. There are no restrictions on the distribution of printed Rapid City/Pennington County maps, other than the City of Rapid City copyright/credit notice must be legible on the print. The user agrees to recognize and honor in perpetuity the copyrights and other proprietary claims for the map(s) established or produced by the City of Rapid City or the vendors furnishing said items to the City of Rapid City.