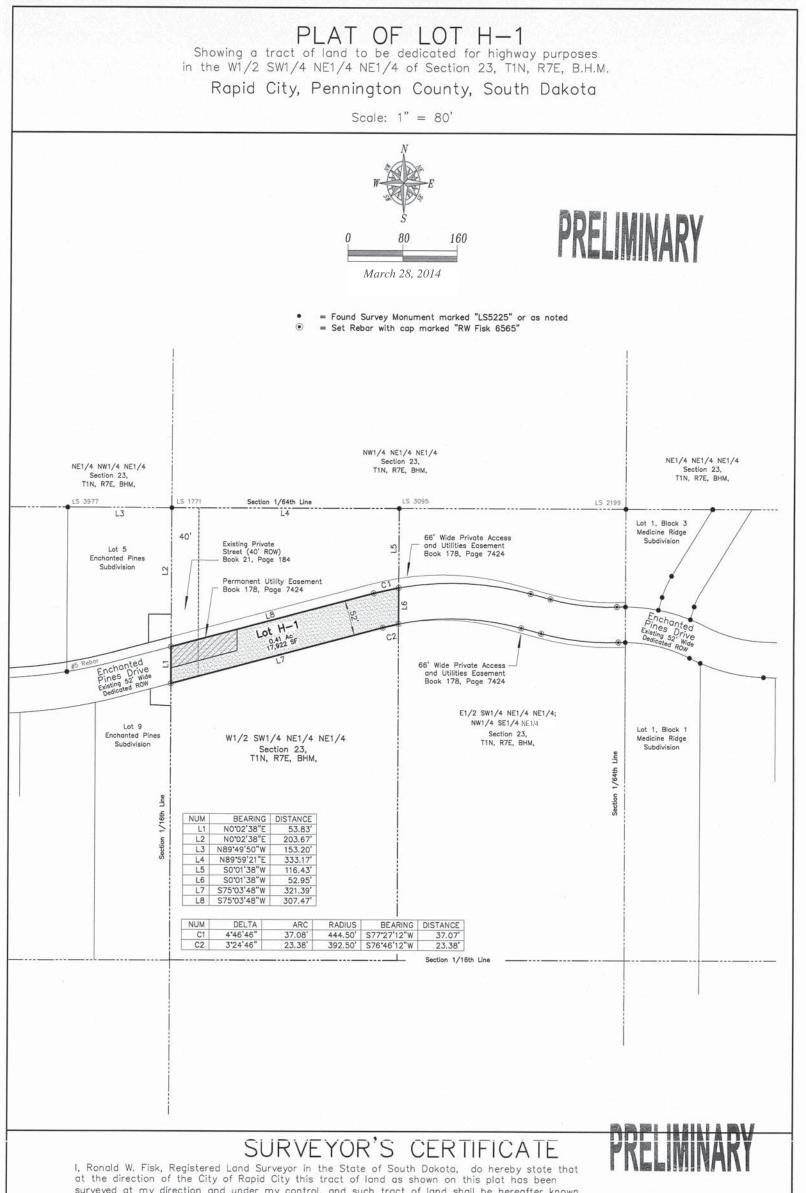

|  | In witness whereof,<br>I have set my hand and seal thisday of | · r               | Ronald W. F<br>Registered I<br>Registration | isk<br>_and Surveyor<br>No. 6565 | Fisk Land Surveying and<br>Consulting Engineers, Inc.<br>P.O. Box 8154<br>Rapid City, SD 57709<br>(605) 348-1538 |  |
|--|---------------------------------------------------------------|-------------------|---------------------------------------------|----------------------------------|------------------------------------------------------------------------------------------------------------------|--|
|  | OFFICE OF                                                     | REGISTER          | R OF                                        | DEED                             | S