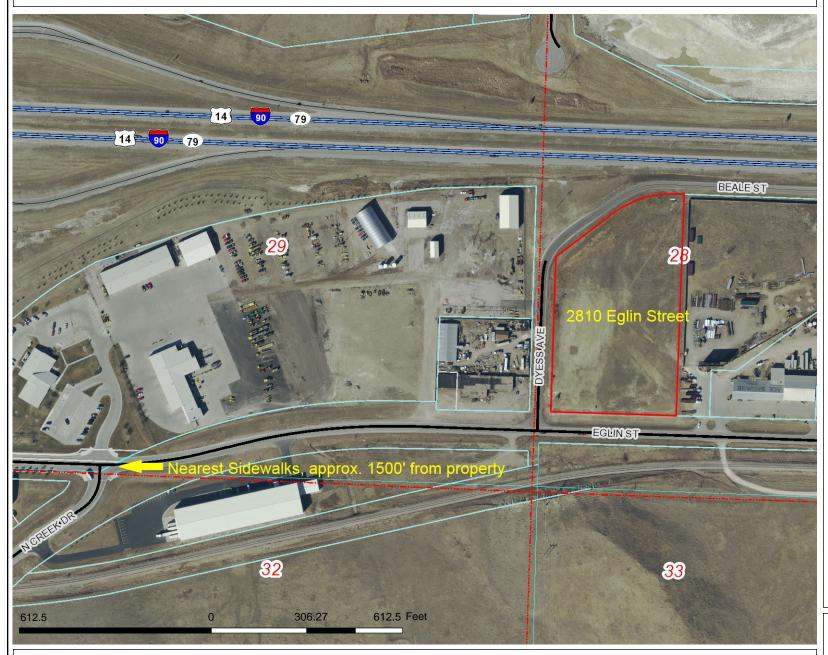

# RapidMap Rapid City-Pennington Country CES Sidewalk Variance Request - 2810 Eglin Street

DISCLAIMER: This map is provided 'as is' without warranty of any representation to accuracy, timeliness, or completeness. The burden for determining accuracy, completeness, merchantability, and fitness for or the appropriateness for use rests solely on the user. Rapid City and Pennington County make no warranties, express or implied, as to the use of the map. There are no implied warranties of merchantability or fitness for a particular purpose. The user acknowledges and accepts the limitations of the map, including the fact that the data used to create the map is dynamic and is in the constant state of maintenance, correction, and update. This documents does not represent a legal survey of the land. There are no restrictions on the distribution of printed Rapid City/Pennington County maps, other than the City oppright(s) or the map (s) established or produced by the City of Rapid City or the vendors furnishing said items to the City of Rapid City or the vendors furnishing said items to the City of Rapid City.