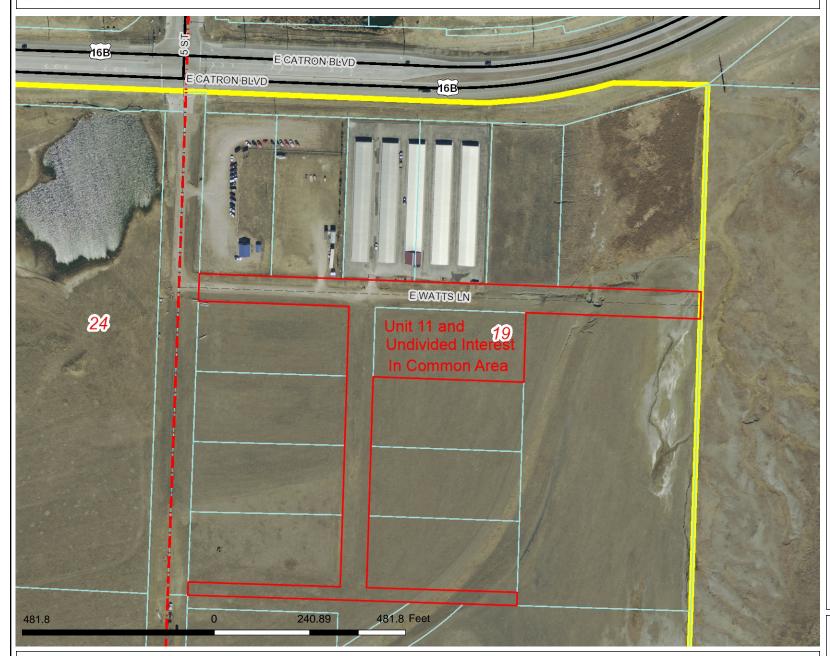

# Lazy P6 Request for Connection to Water and Sewer Outside City Limits. Southqate Commercial Condos

DISCLAIMER: This map is provided 'as is' without warranty of any representation to accuracy, timeliness, or completeness. The burden for determining accuracy, completeness, timeliness, merchantability, and fitness for or the appropriateness for use rests solely on the user. Rapid City and Pennington County make no warranties, express or implied, as to the use of the map. There are no implied warranties of merchantability or fitness for a particular purpose. The user acknowledges and accepts the limitations of the map, including the fact that the data used to create the map is dynamic and is in the constant state of maintenance, correction, and update. This documents does not represent a legal survey of the land. There are no restrictions on the distribution of printed Rapid City/Plennington County maps, other than the City of Rapid City copyright/credit notice must be legible on the print. The user agrees to recognize and honor in perpetuity the copyrights and other proprietary claims for the map(s) established or produced by the City of Rapid City.