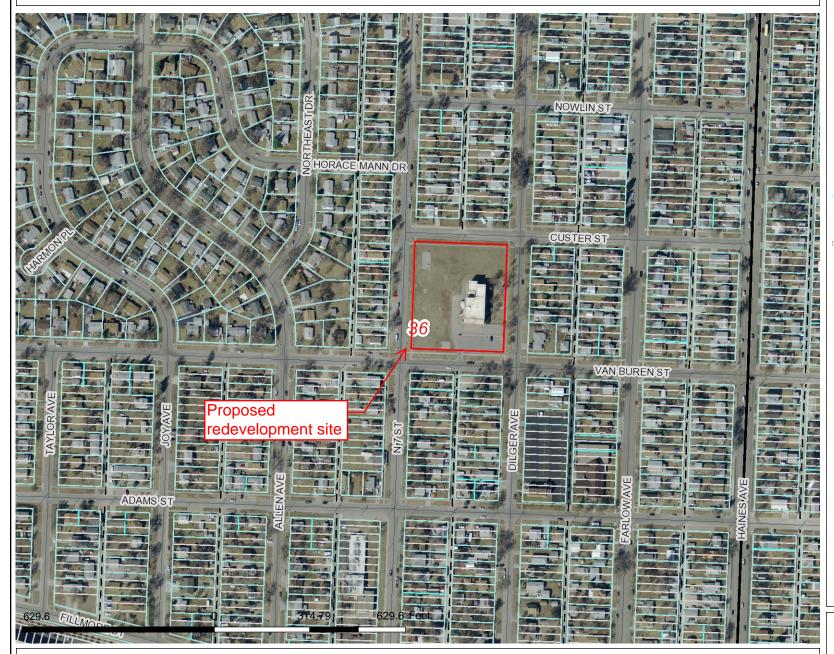

# RapidMap Rapid City-Pennington County GIS Rapid City-Pennington County GIS



DISCLAIMER: This map is provided 'as is' without warranty of any representation to accuracy, timeliness, or completeness. The burden for determining accuracy, completeness, merchantability, and fitness for or the appropriateness for use rests solely on the user. Rapid City and Pennington County make no warranties, express or implied, as to the use of the map. There are no implied warranties of merchantability or fitness for a particular purpose. The user acknowledges and accepts the limitations of the map, including the fact that the data used to create the map is dynamic and is in the constant state of maintenance, correction, and update. This documents does not represent a legal survey of the land. There are no restrictions on the distribution of printed Rapid City/Pennington County ma