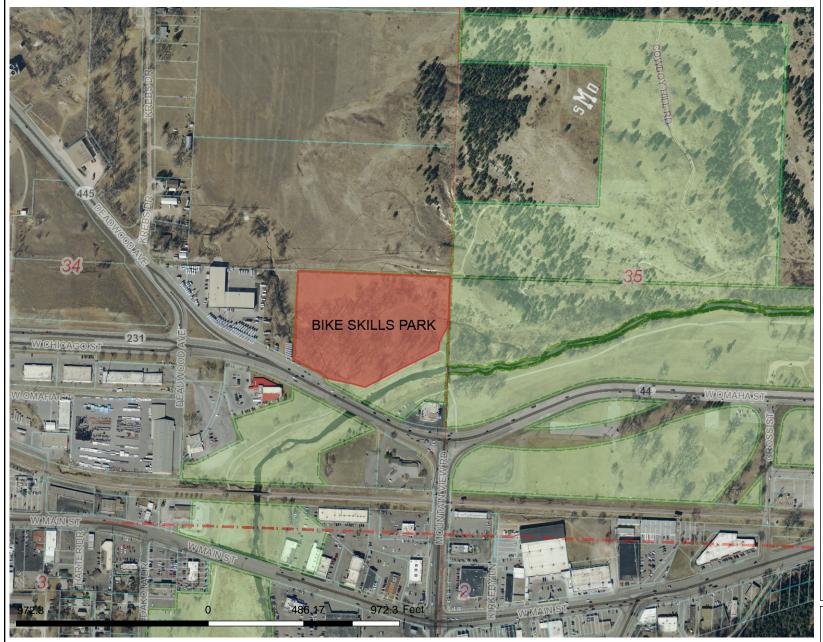

## RapidMap Rapid City Bike Skills Park - Exhibit A

DISCLAIMER: This map is provided 'as is' without warranty of any representation to accuracy, timeliness, or completeness. The burden for determining accuracy, completeness, merchantability, and fitness for or the appropriateness for use rests solely on the user. Rapid City and Pennington County make no warranties, express or implied, as to the use of the map. There are no implied warranties of merchantability or fitness for a particular purpose. The user acknowledges and accepts the limitations of the map, including the fact that the data used to create the map is dynamic and is in the constant state of maintenance, correction, and update. This documents does not represent a legal survey of the land. There are no restrictions on the distribution of printed Rapid City/Pennington County maps, other than the City of Rapid City copyright/credit notice must be legible on the print. The user agrees to recognize and honor in perpetuity the copyrights and other proprietary claims for the map(s) established or produced by the City of Rapid City or the vendors furnishing said items to the City of Rapid City.

## Map Notes:

This map outlines the limits of the area designated as a Bike Skills Park.