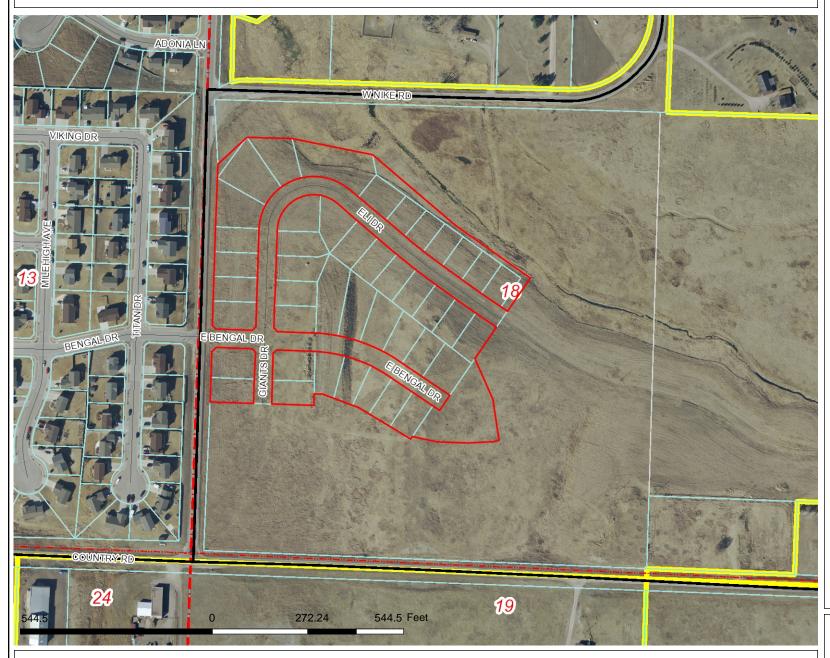

# **Prairie Meadows Subdivision Project Location Map DEV13-1130**

DISCLAIMER: This map is provided 'as is' without warranty of any representation to accuracy, timeliness, or completeness. The burden for determining accuracy, completeness, merchantability, and fitness for or the appropriateness for use rests solely on the user. Rapid City and Pennington County make no warranties, express or implied, as to the use of the map. There are no implied warranties of merchantability or fitness for a particular purpose. The user acknowledges and accepts the limitations of the map, including the fact that the data used to create the map is dynamic and is in the constant state of maintenance, correction, and update. This documents does not represent a legal survey of the land. There are no restrictions on the distribution of printed Rapid City/Pennington County maps, other than the City of Rapid City copyright/credit notice must be legible on the print. The user agrees to recognize and honor in perpetuity the copyrights and other proprietary claims for the map(s) established or produced by the City of Rapid City or the vendors furnishing said items to the City of Rapid City.