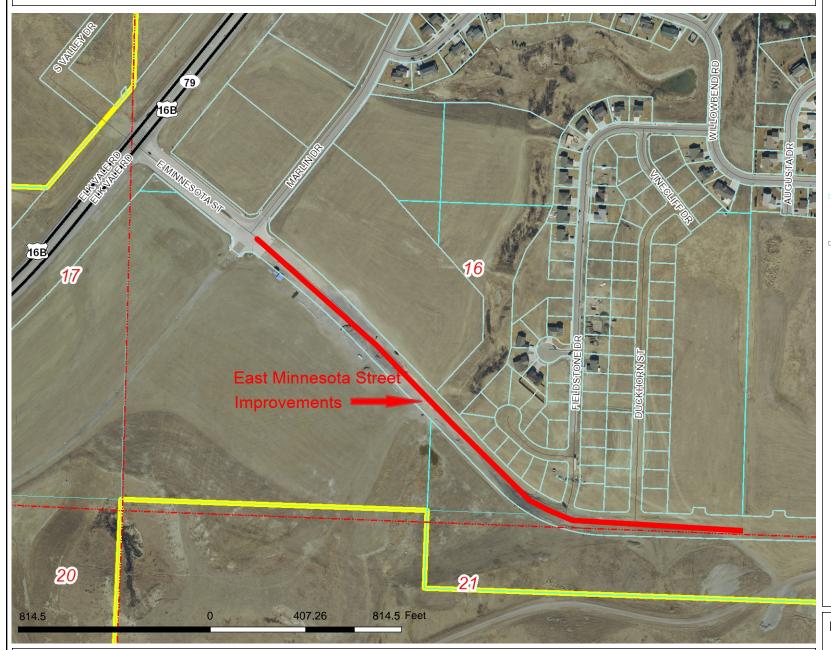

## Rapid City-Pennington County GIS Rapid City-Pennington County GIS Report City-Pennington County GIS

DISCLAIMER: This map is provided 'as is' without warranty of any representation to accuracy, timeliness, or completeness. The burden for determining accuracy, completeness, merchantability, and fitness for or the appropriateness for use rests solely on the user. Rapid City and Pennington County make no warranties, express or implied, as to the use of the map. There are no implied warranties of merchantability or fitness for a particular purpose. The user acknowledges and accepts the limitations of the map, including the fact that the data used to create the map is dynamic and is in the constant state of maintenance, correction, and update. This documents does not represent a legal survey of the land. There are no restrictions on the distribution of printed Rapid City/Pennington County maps, other than the City oppright(s) or the map (s) established or produced by the City of Rapid City or the vendors furnishing said items to the City of Rapid City or the control or the county of the county o