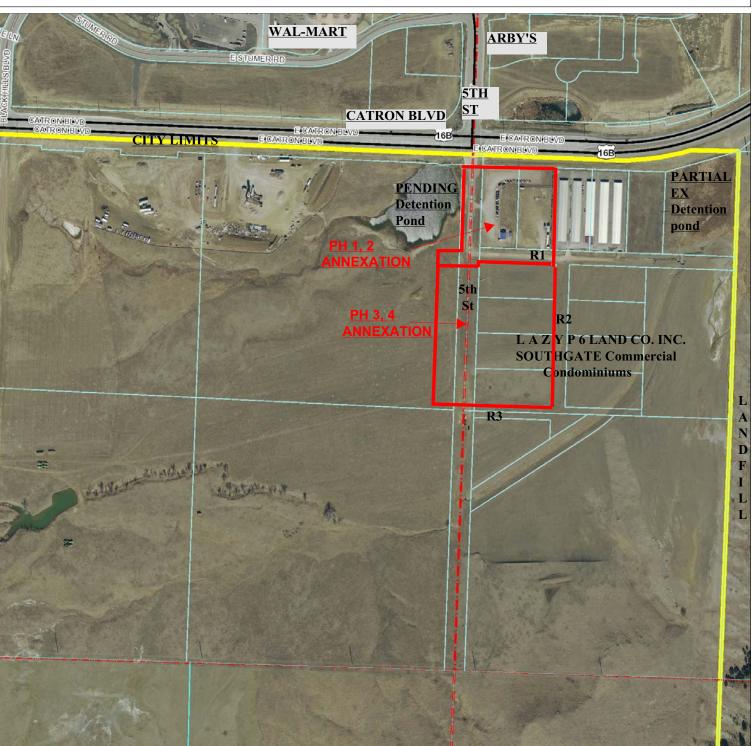

## EXHIBIT B: PHASING & ANNEXATION SCHEDULE FOR 2 Pages

### SOUTHGATE COMMERCIAL CONDOMINIUMS AND SOUTHGATE CONDOMINIUMS, PHASE II

| REIMBURSABLE PHASE ID                                    | MAP CODE |
|----------------------------------------------------------|----------|
| 1: UTILITY EXTENSION; 5 <sup>TH</sup> ST TO R1; NE SEWER | Ph 1     |
| 2: PAVING; 5 <sup>TH</sup> ST TO R1                      | Ph 2     |
| 3: UTILITY EXTENSION 5 <sup>TH</sup> ST R1 TO R3         | Ph 3     |
| 4: PAVING: 5 <sup>TH</sup> ST R1 TO R3                   | Ph 4     |

#### Lot Lines

- Lot Line
- Township/Section Lines
- □ County Line

**EXHIBIT B OVERSIZE** AGREEMENT Page 2 of 2

Scale 1: 4,800