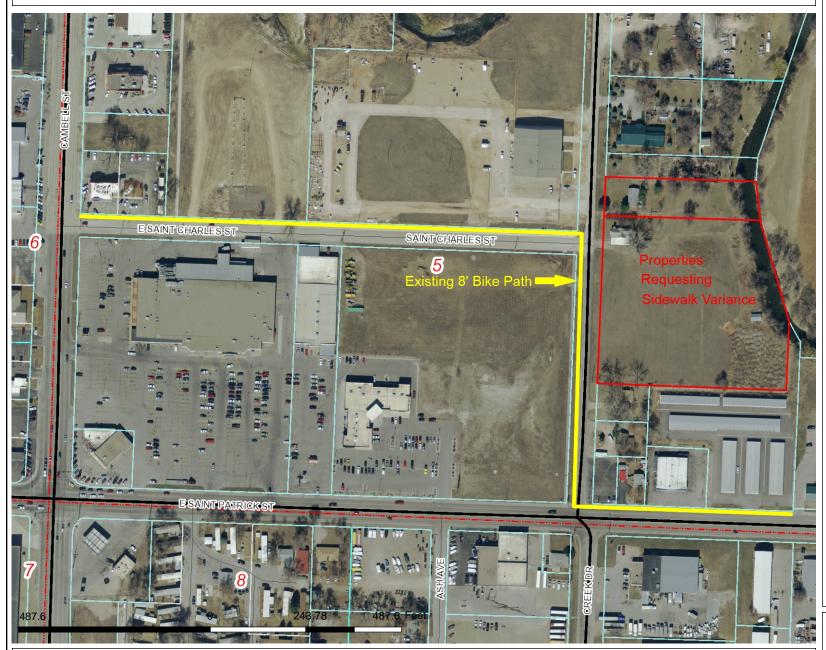

## RapidMap Rapid City-Pennington County GIS Rapid City-Pennington County GIS



DISCLAIMER: This map is provided 'as is' without warranty of any representation to accuracy, timeliness, or completeness. The burden for determining accuracy, completeness, merchantability, and fitness for or the appropriateness for use rests solely on the user. Rapid City and Pennington County make no warranties, express or implied, as to the use of the map. There are no implied warranties of merchantability or fitness for a particular purpose. The user acknowledges and accepts the limitations of the map, including the fact that the data used to create the map is dynamic and is in the constant state of maintenance, correction, and update. This documents does not represent a legal survey of the land. There are no restrictions on the distribution of printed Rapid City/Pennington County ma