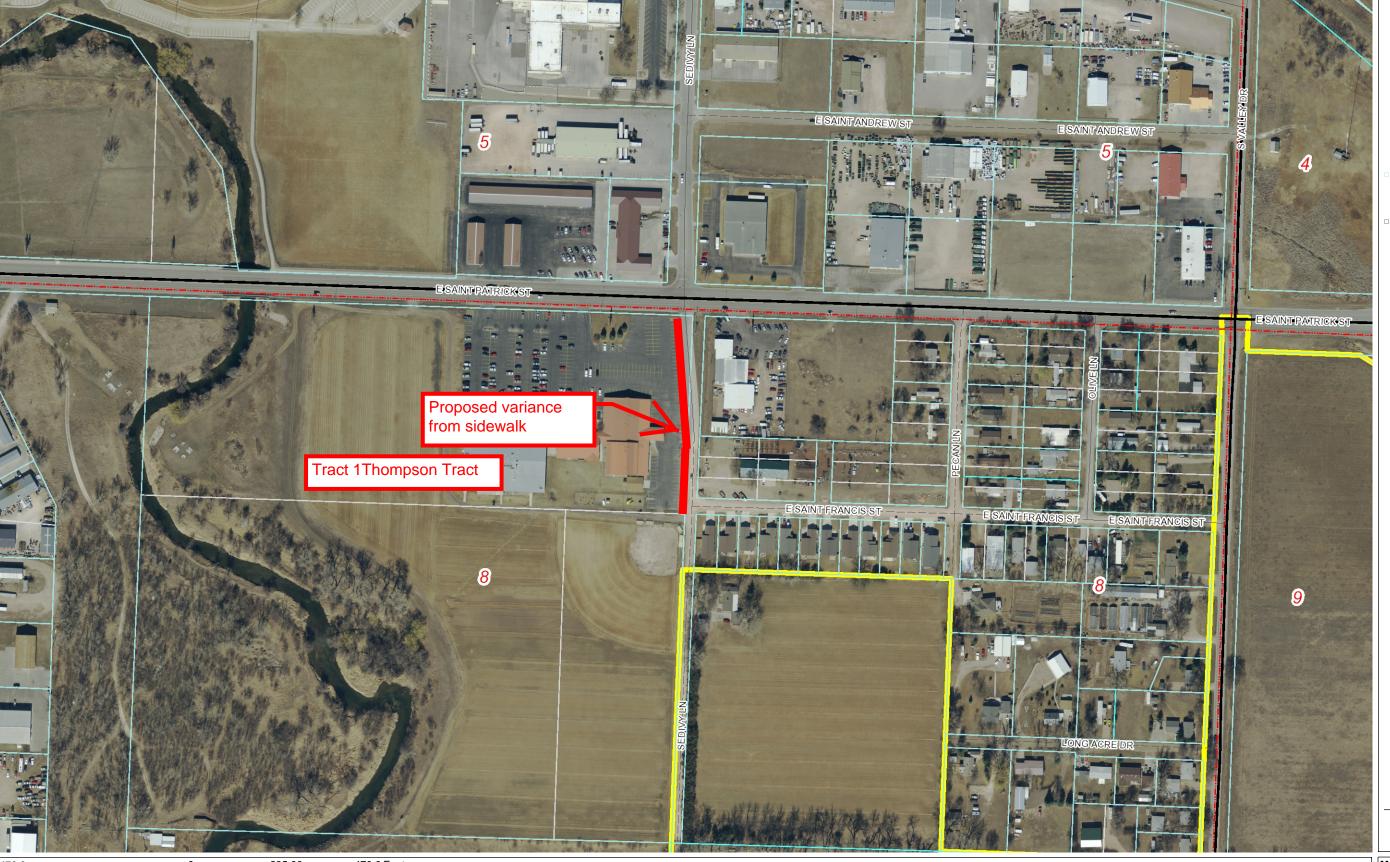

# <u>-RapidMap</u>

## **Rapid City-Pennington County GIS**

### Legend

- Roads
  Interstate
  US highway
  SD highway
  County highway
  Main road
  Minor arterial
  Collector
  Ramp
  Pawed road
  Unpawed road
  Unpawed road
  FS Highway
  Driveway
  Pawed Alley
  Unpawed Alley
  Unpawed Alley

- Not yet coded

#### Township/Section Lines

- Tax Parcels Lot Lines
- <Null>
- County Line



Scale 1: 2,820

470.0 235.00 470.0 Feet

DISCLAIMER: This map is provided 'as is' without warranty of any representation to accuracy, timeliness, or completeness, timeliness, or completeness, timeliness, or completeness, timeliness, or or the appropriateness for use rests solely on the user. Rapid City and Pennington County make no warranties, express or implied, as to the use of the map. There are no implied warranties of merchantability or fitness for a particular purpose. The user acknowledges and accepts the limitations of the map, including the fact that the data used to create the map is dynamic and is in the constant state of maintenance, correction, and update. This documents does not represent a legal survey of the land. There are no restrictions on the distribution of printed R