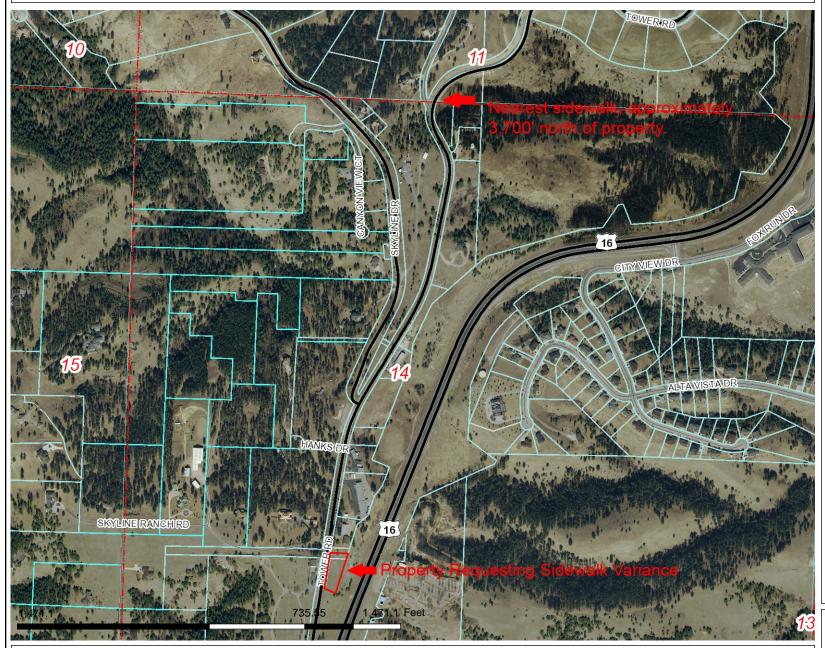

## RapidMap Rapid City-Pennington County GIS Rapid City-Pennington County GIS



DISCLAIMER: This map is provided 'as is' without warranty of any representation to accuracy, timeliness, or completeness. The burden for determining accuracy, completeness, merchantability, and fitness for or the appropriateness for use rests solely on the user. Rapid City and Pennington County make no warranties, express or implied, as to the use of the map. There are no implied warranties of merchantability or fitness for a particular purpose. The user acknowledges and accepts the limitations of the map, including the fact that the data used to create the map is dynamic and is in the constant state of maintenance, correction, and update. This documents does not represent a legal survey of the land. There are no restrictions on the distribution of printed Rapid City/Pennington County ma