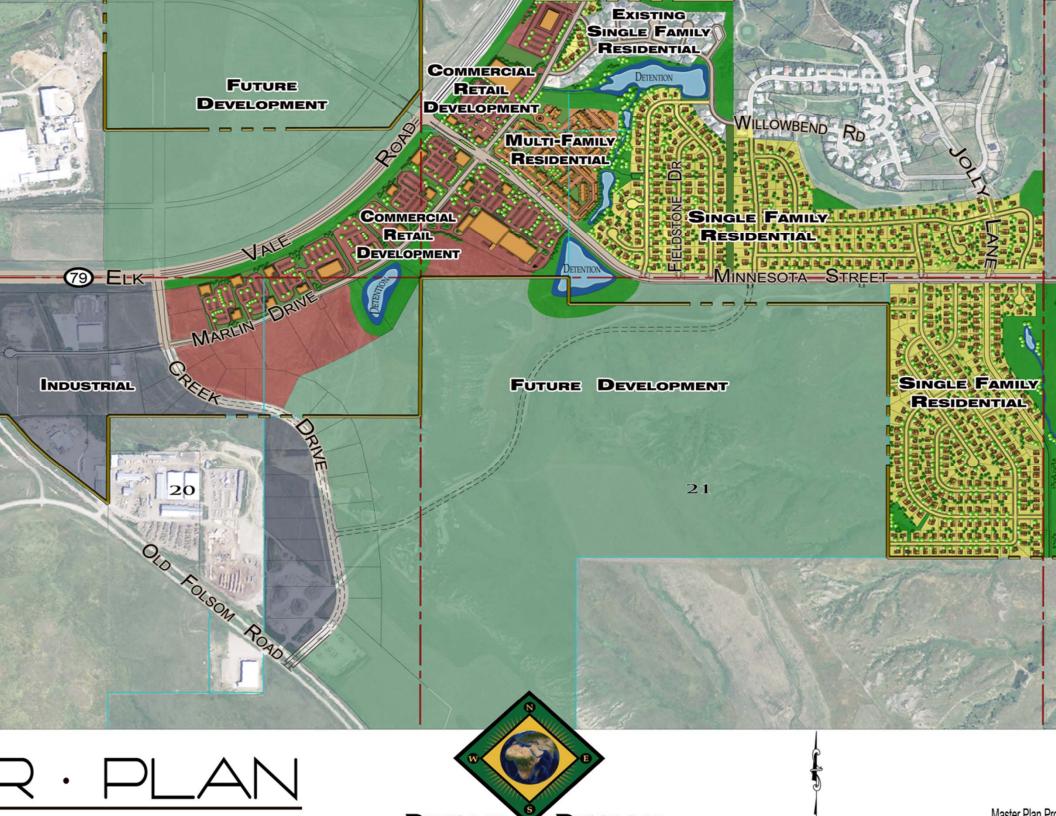

# Minnesota Street TIF

Hani Shafai, PE

### ent District. No. 65 – Minnesota Street Zoning Ma



# EAST MINNESOTA STREET SECTION 21 EXTENSION

RAPID CITY, SOUTH DAKOTA

DDI PROJECT NO. 12-0644



528 Kansas City Street, Suite 4 \* Rapid City, SD 57701
(P) 605.348.0538 \* (F) 605.348.0545 \* engineers@dreamdesigninc.com





AM DESIGN NATIONAL, INC.

ANDSCAPE ARCHITECTURE,

ONSTRUCTION ADMINISTRATION T, SUITE 4, RAPID CITY, SD 57701 505)348-0545 WWW.DREAMDESIGNINC.COM

**MINNESOTA STREET TIF** RAPID CITY, SOUTH DAKOTA



# ed Probable Costs/TIF Improvements

### CAPITAL IMPROVEMENTS COSTS

| ota Street         | \$2,200 |
|--------------------|---------|
| al Drainage Pond   | \$450   |
| n Pipe             | \$220   |
| ine Relocation     | \$55    |
| onal Services Cost | \$190   |
| nency Costs        | \$240   |

### ta Street Cross Section



### treet Section







# Prior to Development

Paid to County





## During TIF Life 10-20 Years



### After TIF Expires



# icrement rinancing





# crement Financing

### MILL LEVY COMPARISONS

Y RESIDENTIAL CO

PENNINGTON COUNTY 17.1477

MINNEHAHA COUNTY