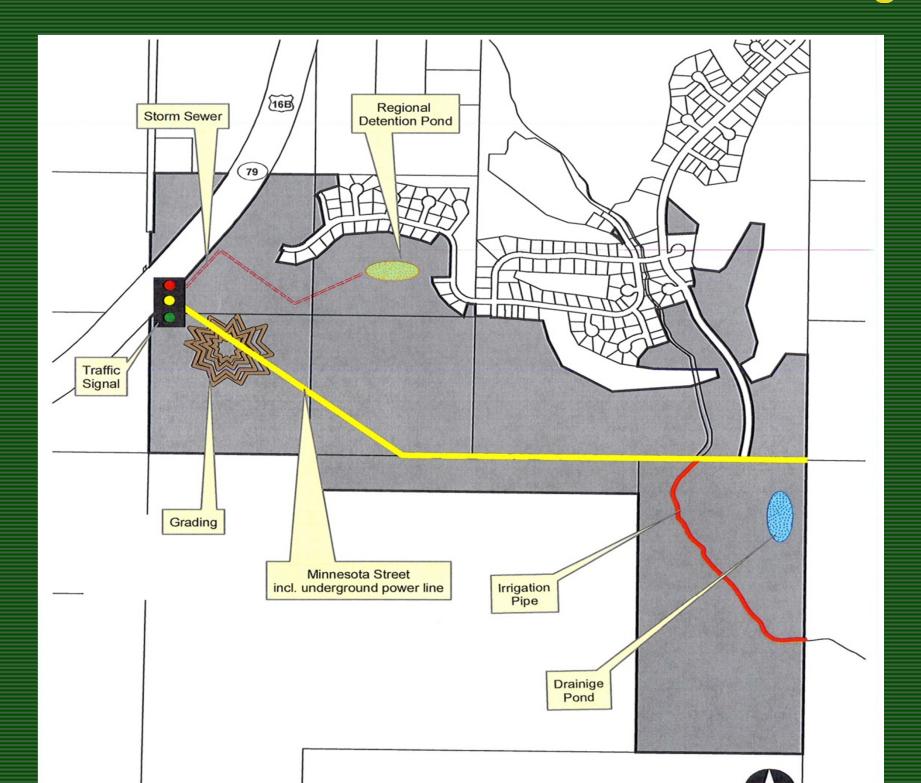

# Minnesota Street TIF

Hani Shafai, PE

### ent District. No. 65 – Minnesota Street Zoning Ma



# EAST MINNESOTA STREET SECTION 21 EXTENSION

RAPID CITY, SOUTH DAKOTA

DDI PROJECT NO. 12-0644



528 Kansas City Street, Suite 4 \* Rapid City, SD 57701
(P) 605.348.0538 \* (F) 605.348.0545 \* engineers@dreamdesigninc.com





AM DESIGN NATIONAL, INC.

ANDSCAPE ARCHITECTURE,

ONSTRUCTION ADMINISTRATION T, SUITE 4, RAPID CITY, SD 57701 505)348-0545 WWW.DREAMDESIGNINC.COM

**MINNESOTA STREET TIF** RAPID CITY, SOUTH DAKOTA



# ed Probable Costs/TIF Improvements

### CAPITAL IMPROVEMENTS COSTS

| ota Street         | \$2,200 |
|--------------------|---------|
| al Drainage Pond   | \$450   |
| n Pipe             | \$220   |
| ine Relocation     | \$55    |
| onal Services Cost | \$190   |
| nency Costs        | \$240   |

### ta Street Cross Section



### treet Section







# Prior to