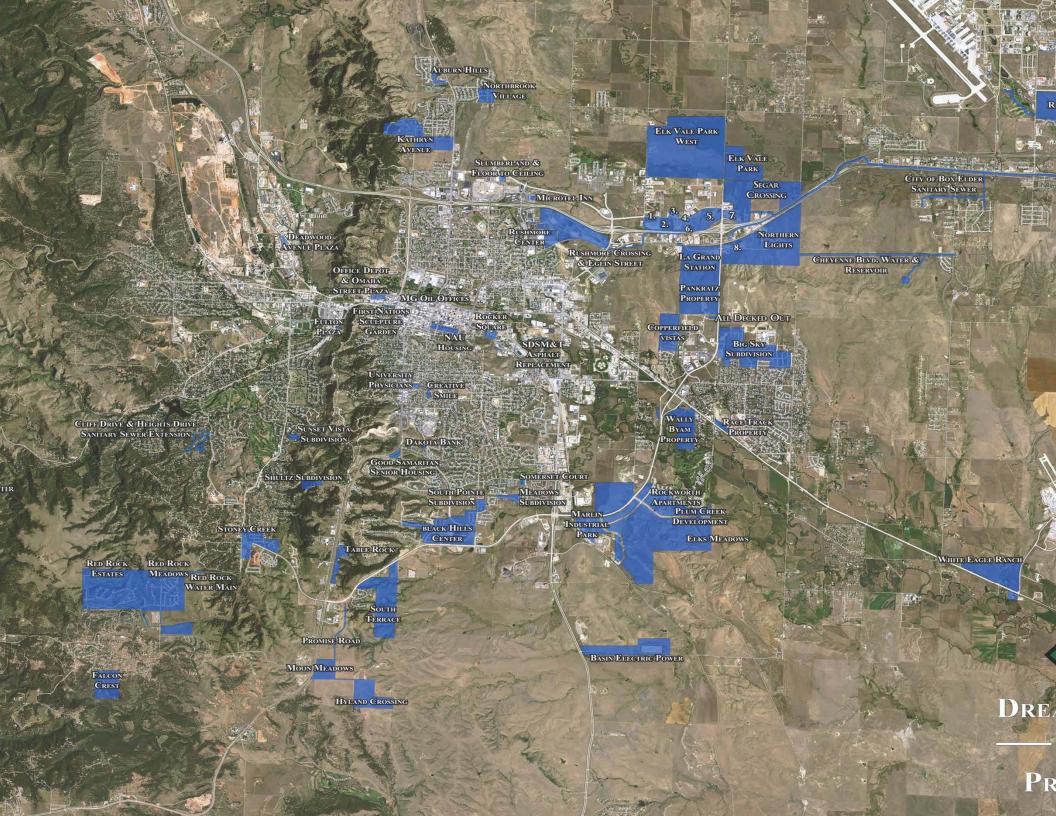

# Minnesota Street TIF

Hani Shafai, PE

### ent District. No. 65 – Minnesota Street Zoning Ma