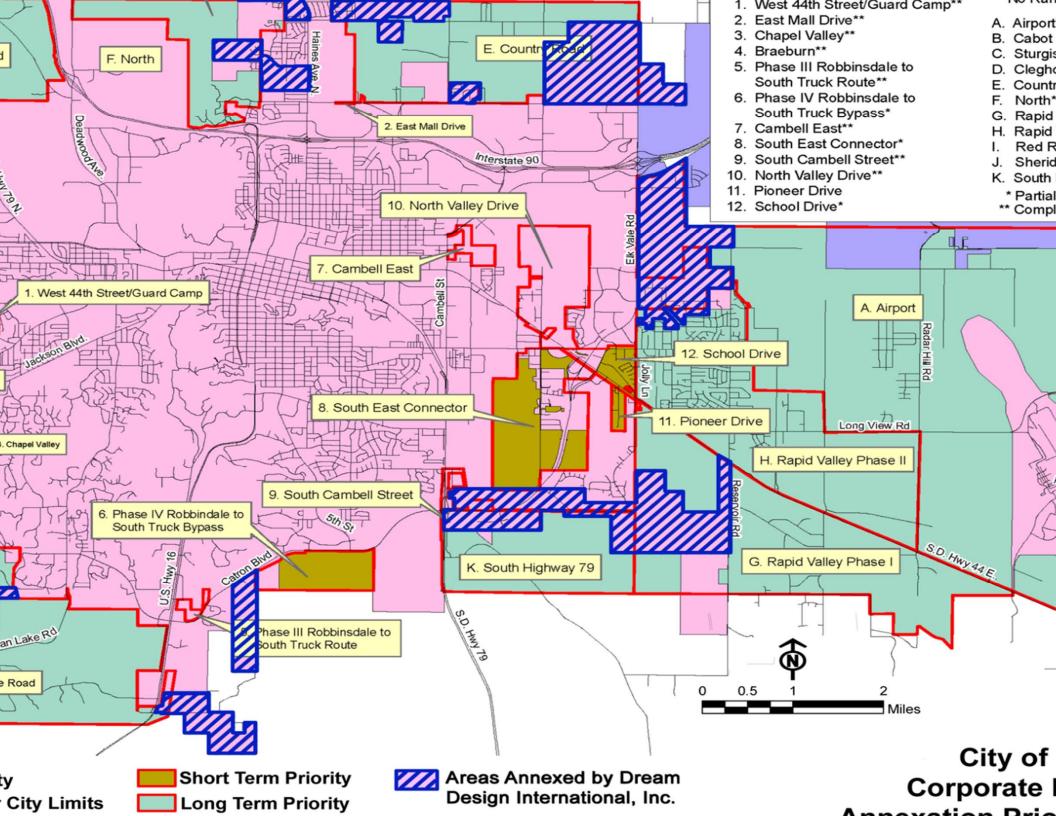

ement district payments along with limited guarantees by ownership. The proposed funds would pay costs for the E. Minnesota Street extension and related improvements. Preliminary loan terms include, but are not limited to, an initial maturity of 3 years from loan closing and a fixed interest rate of 6.0% if loan closing occurs by 9/1/2013.

This letter does not constitute a firm commitment to lend. BankWest is willing to move forward, contingent upon a number of factors, including the completion of due diligence, final credit approval, no material adverse changes and the satisfactory review and execution of mutually acceptable loan documentation, and such other terms and conditions as reasonably determined by BankWest.

Sincerely

Chad Miller

**Branch President** 

BankWest Rapid City







#### Validii Estates





# Thank You

# By Approved IIF #65

| DEVELOPER I FUNDED PROJECT COSTS |    |  |  |  |  |
|----------------------------------|----|--|--|--|--|
| 5:                               |    |  |  |  |  |
| ota Street                       |    |  |  |  |  |
| eek Site Grading                 |    |  |  |  |  |
| later Pipe                       |    |  |  |  |  |
| osts for Oversize Detention Pond |    |  |  |  |  |
| ota Street - Shared Costs        |    |  |  |  |  |
| ine Relocation                   |    |  |  |  |  |
| ignal                            |    |  |  |  |  |
| ervice Costs                     |    |  |  |  |  |
| osts:                            |    |  |  |  |  |
| al Interest                      | \$ |  |  |  |  |
| Costs: