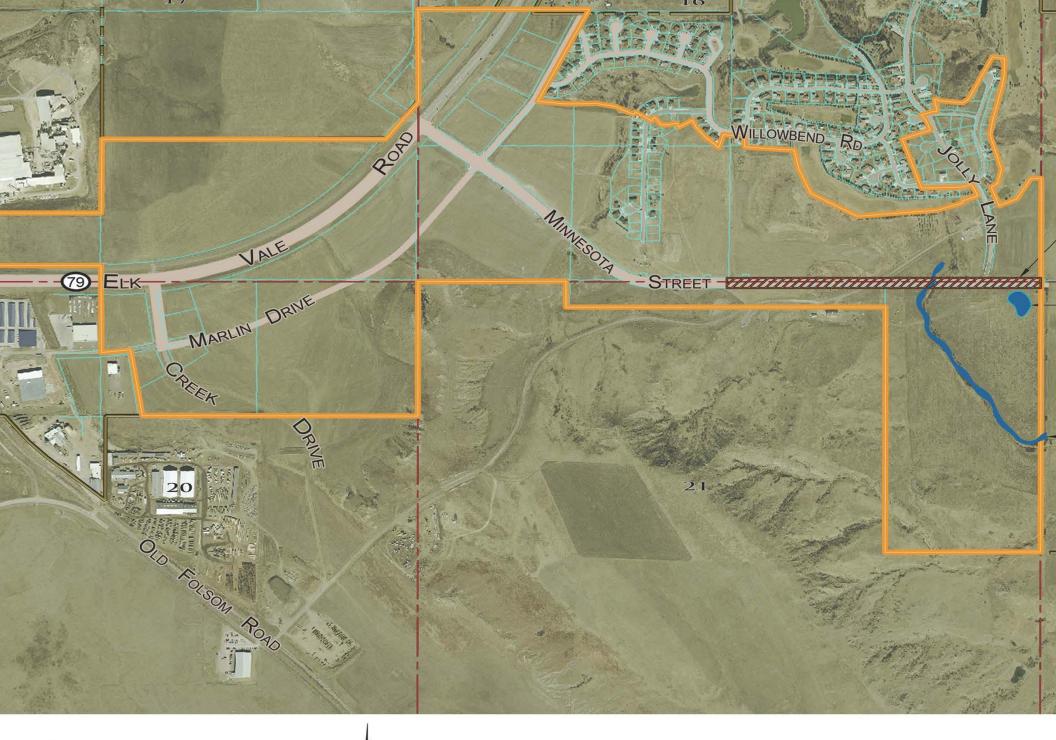

# Minnesota Street TIF

Hani Shafai, PE

### ent District. No. 65 – Minnesota Street Zoning Ma



# EAST MINNESOTA STREET SECTION 21 EXTENSION

RAPID CITY, SOUTH DAKOTA

DDI PROJECT NO. 12-0644



528 Kansas City Street, Suite 4 \* Rapid City, SD 57701
(P) 605.348.0538 \* (F) 605.348.0545 \* engineers@dreamdesigninc.com





AM DESIGN NATIONAL, INC.

ANDSCAPE ARCHITECTURE,

ONSTRUCTION ADMINISTRATION T, SUITE 4, RAPID CITY, SD 57701 505)348-0545 WWW.DREAMDESIGNINC.COM

**MINNESOTA STREET TIF** RAPID CITY, SOUTH DAKOTA



# ed Probable Costs/TIF Improvements

### CAPITAL IMPROVEMENTS COSTS

| ota Street         | \$2,200 |
|--------------------|---------|
| al Drainage Pond   | \$450   |
| n Pipe             | \$220   |
| ine Relocation     | \$55    |
| onal Services Cost | \$190   |
| nency Costs        | \$240   |

### ta Street Cross Section



### treet Section







# Prior to Development

Paid to County





## During TIF Life 10-20 Years



### After TIF Expires



# icrement rinancing





# crement Financing

### MILL LEVY COMPARISONS

Y RESIDENTIAL CO

PENNINGTON COUNTY 17.1477

MINNEHAHA COUNTY 1