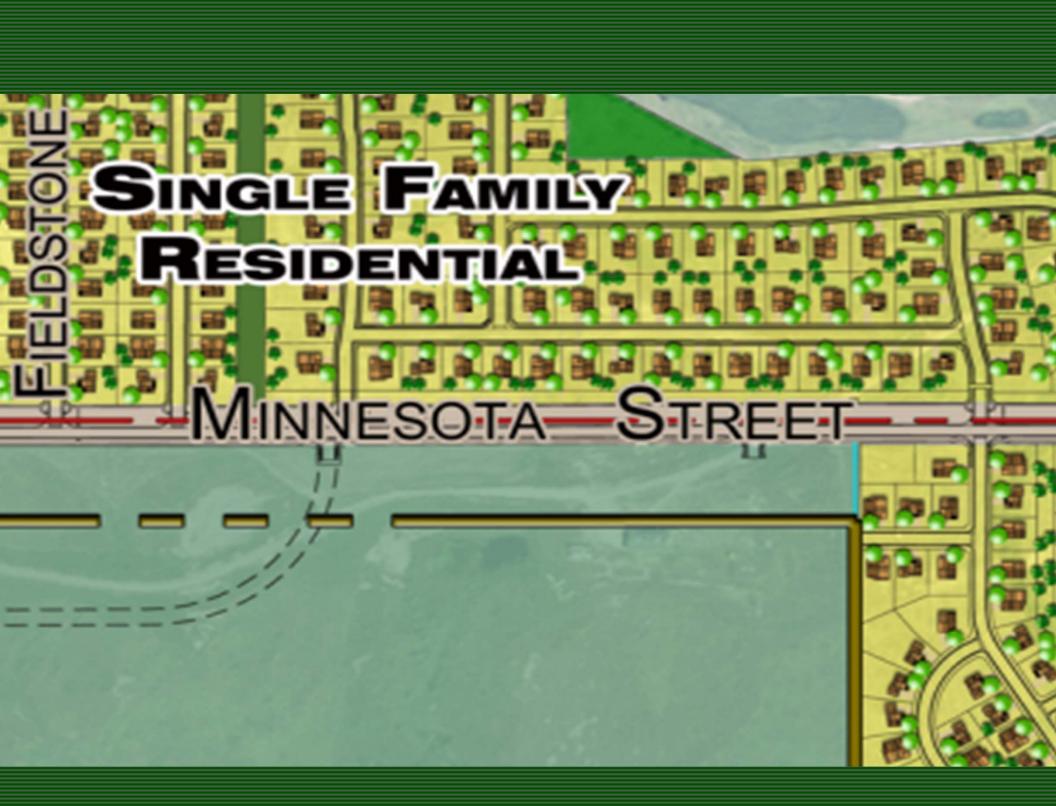

eet Zoning Ma



# EAST MINNESOTA STREET SECTION 21 EXTENSION

RAPID CITY, SOUTH DAKOTA

DDI PROJECT NO. 12-0644



528 Kansas City Street, Suite 4 \* Rapid City, SD 57701
(P) 605.348.0538 \* (F) 605.348.0545 \* engineers@dreamdesigninc.com





AM DESIGN NATIONAL, INC.

ANDSCAPE ARCHITECTURE,

ONSTRUCTION ADMINISTRATION T, SUITE 4, RAPID CITY, SD 57701 505)348-0545 WWW.DREAMDESIGNINC.COM

**MINNESOTA STREET TIF** RAPID CITY, SOUTH DAKOTA



# ed Probable Costs/TIF Improvements

### CAPITAL IMPROVEMENTS COSTS

| ota Street         | \$2,200 |
|--------------------|---------|
| al Drainage Pond   | \$450   |
| n Pipe             | \$220   |
| ine Relocation     | \$55    |
| onal Services Cost | \$190   |
| nency Costs        | \$240   |

### ta Street Cross Section



### treet Section







# Prior to Development

Paid to County





## During TIF Life 10-20 Years



### After TIF Expires



# icrement rinancing





# crement Financing

### MILL LEVY COMPARISONS

Y RESIDENTIAL CO

PENNINGTON COUNTY 17.1477

MINNEHAHA COUNTY 19.4800 16.3600

ROWN COUNTY 20.5400

#### ili Appiovali locess

TIF Application

TIF Committee Review and Approval

Planning Commission Review and Approva

gal and Finance Committee Review and Ap

City Council Review and Approval

-2010 for 2011 (payable 2012) 31,792.00

3,179.20

|                |              |    |                   |    |                    | Estimated       |         |      |    |                    |    |                 |          |