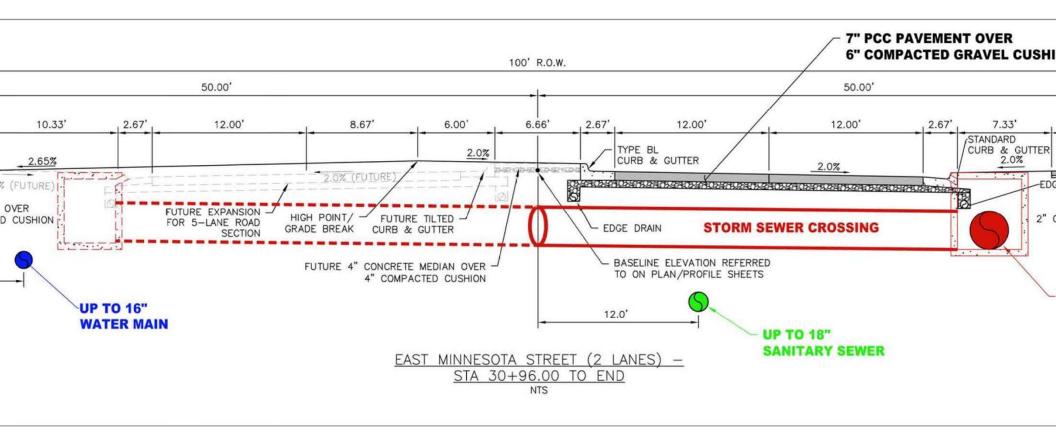

No. 65 – Minnesota Street Zoning Ma



# EAST MINNESOTA STREET SECTION 21 EXTENSION

RAPID CITY, SOUTH DAKOTA

DDI PROJECT NO. 12-0644



528 Kansas City Street, Suite 4 \* Rapid City, SD 57701
(P) 605.348.0538 \* (F) 605.348.0545 \* engineers@dreamdesigninc.com





AM DESIGN NATIONAL, INC.

ANDSCAPE ARCHITECTURE,

ONSTRUCTION ADMINISTRATION T, SUITE 4, RAPID CITY, SD 57701 505)348-0545 WWW.DREAMDESIGNINC.COM

**MINNESOTA STREET TIF** RAPID CITY, SOUTH DAKOTA



# ed Probable Costs/TIF Improvements

### CAPITAL IMPROVEMENTS COSTS

| ota Street         | \$2,200 |
|--------------------|---------|
| al Drainage Pond   | \$450   |
| n Pipe             | \$220   |
| ine Relocation     | \$55    |
| onal Services Cost | \$190   |
| nency Costs        | \$240   |

### ta Street Cross Section



### treet Section







# Prior to Development

Paid to County





## During TIF Life 10-20 Years



### After TIF Expires



# icrement rinancing





# crement Financing

### MILL LEVY COMPARISONS

Y RESIDENTIAL CO

PENNINGTON COUNTY 17.1477

MINNEHAHA COUNTY 19.4800 16.3600

ROWN COUNTY 20.5400

#### ili Appiovali locess

TIF Application

TIF Committee Review and Approval

Planning Commission Review and Approva

gal and Finance Committee Review and Ap

City Council Review and Approval

-2010 for 2011 (payable 2012) 31,792.00

3,179.20

|                |              |    |                   |    |                    | Estimated       |         |      |    |                    |    |                 |          |