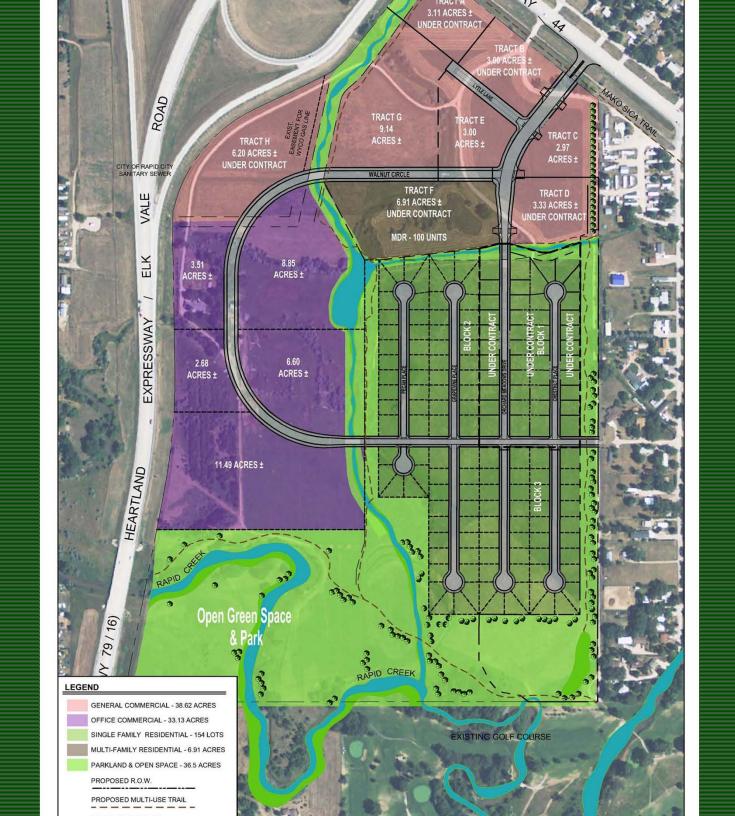

# EAST MINNESOTA STREET SECTION 21 EXTENSION

RAPID CITY, SOUTH DAKOTA

DDI PROJECT NO. 12-0644

528 Kansas City Street, Suite 4 \* Rapid City, SD 57701
(P) 605.348.0538 \* (F) 605.348.0545 \* engineers@dreamdesigninc.com

AM DESIGN NATIONAL, INC.

ANDSCAPE ARCHITECTURE,

ONSTRUCTION ADMINISTRATION T, SUITE 4, RAPID CITY, SD 57701 505)348-0545 WWW.DREAMDESIGNINC.COM

**MINNESOTA STREET TIF** RAPID CITY, SOUTH DAKOTA