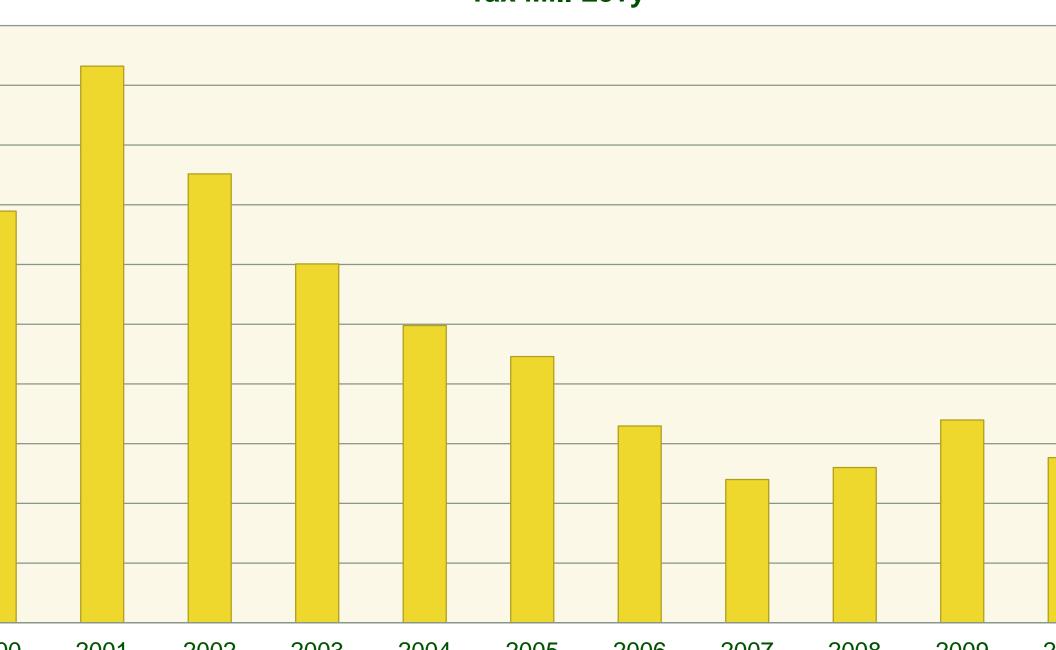

### MILL LEVY COMPARISONS

Y RESIDENTIAL CO

PENNINGTON COUNTY 17.1477

MINNEHAHA COUNTY 19.4800 16.3600

ROWN COUNTY 20.5400