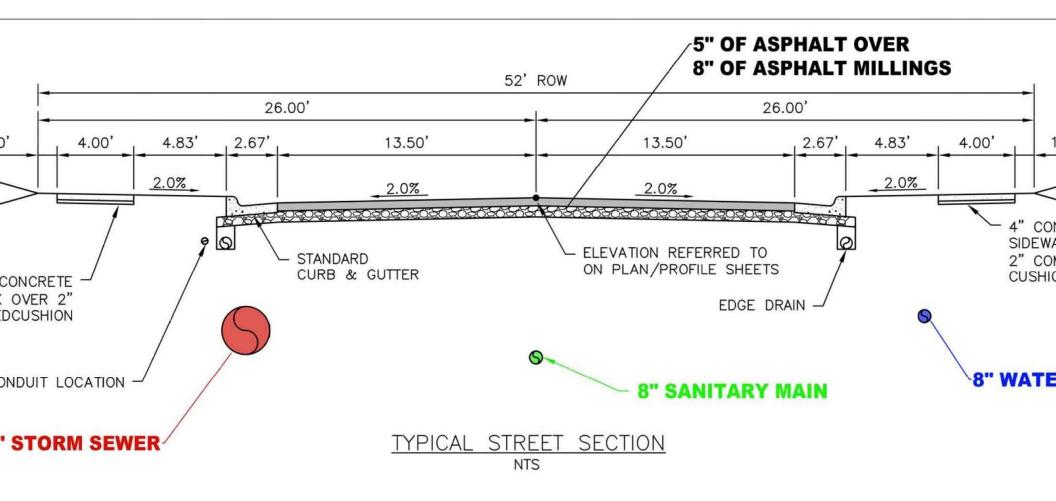

treet Zoning Ma



# EAST MINNESOTA STREET SECTION 21 EXTENSION

RAPID CITY, SOUTH DAKOTA

DDI PROJECT NO. 12-0644



528 Kansas City Street, Suite 4 \* Rapid City, SD 57701
(P) 605.348.0538 \* (F) 605.348.0545 \* engineers@dreamdesigninc.com





AM DESIGN NATIONAL, INC.

ANDSCAPE ARCHITECTURE,

ONSTRUCTION ADMINISTRATION T, SUITE 4, RAPID CITY, SD 57701 505)348-0545 WWW.DREAMDESIGNINC.COM

**MINNESOTA STREET TIF** RAPID CITY, SOUTH DAKOTA



# ed Probable Costs/TIF Improvements

### CAPITAL IMPROVEMENTS COSTS

| ota Street         | \$2,200 |
|--------------------|---------|
| al Drainage Pond   | \$450   |
| n Pipe             | \$220   |
| ine Relocation     | \$55    |
| onal Services Cost | \$190   |
| nency Costs        | \$240   |

### ta Street Cross Section



### treet Section







# Prior to Development

Paid to County





## During TIF Life 10-20 Years



### After TIF Expires



# icrement rinancing





# crement Financing

### MILL LEVY COMPARISONS

Y RESIDENTIAL CO

PENNINGTON COUNTY 17.1477

MINNEHAHA COUNTY 19.4800 16.3600

ROWN COUNTY 20.5400

#### ili Appiovali locess

TIF Application

TIF Committee Review and Approval

Planning Commission Review and Approva

gal and Finance Committee Review and Ap

City Council Review and Approval

-2010 for 2011 (payable 2012) 31,792.00

3,179.20

|                |              |    |                   |    |                    | Estimated       |         |      |    |                    |    |                 |          |