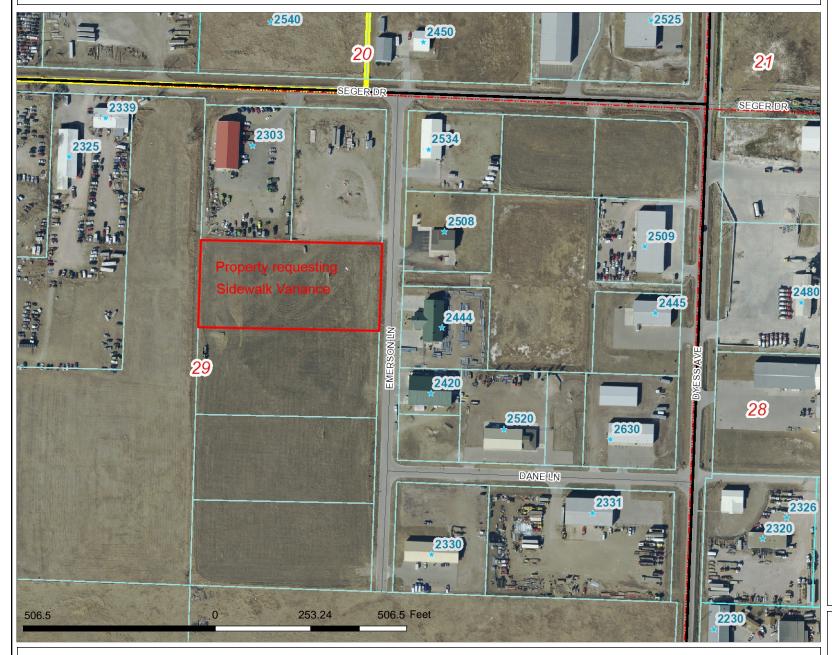

## Sidewalk Variance Request - Lot 3 of Block 2 of Northstar Subdivision

DISCLAIMER: This map is provided 'as is' without warranty of any representation to accuracy, timeliness, or completeness. The burden for determining accuracy, completeness, timeliness, merchantability, and fitness for or the appropriateness for use rests solely on the user. Rapid City and Pennington County make no warranties, express or implied, as to the use of the map. There are no implied warranties of merchantability or fitness for a particular purpose. The user acknowledges and accepts the limitations of the map, including the fact that the data used to create the map is dynamic and is in the constant state of maintenance, correction, and update. This documents does not represent a legal survey of the land. There are no restrictions on the distribution of printed Rapid City/Plennington County maps, other than the City of Rapid City copyright/credit notice must be legible on the print. The user agrees to recognize and honor in perpetuity the copyrights and other proprietary claims for the map(s) established or produced by the City of Rapid City.