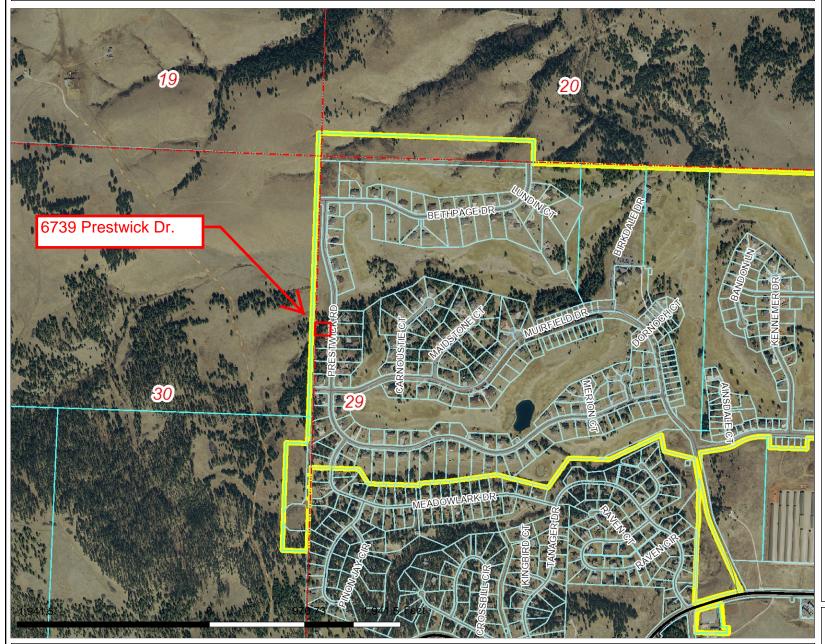

## RapidMap Rapid City-Pennington County GIS Rapid City-Pennington County GIS

DISCLAIMER: This map is provided 'as is' without warranty of any representation to accuracy, timeliness, or completeness. The burden for determining accuracy, completeness, merchantability, and fitness for or the appropriateness for use rests solely on the user. Rapid City and Pennington County make no warranties, express or implied, as to the use of the map. There are no implied warranties of merchantability or fitness for a particular purpose. The user acknowledges and accepts the limitations of the map, including the fact that the data used to create the map is dynamic and is in the constant state of maintenance, correction, and update. This documents does not represent a legal survey of the land. There are no restrictions on the distribution of printed Rapid City/Pennington County maps, other than the City of Rapid City copyright/credit notice must be legible on the print. The user agrees to recognize and honor in perpetuity the copyrights and other proprietary claims for the map(s) established or produced by the City of Rapid City or the vendors furnishing said items to the City of Rapid City.

## Legend

- US highway SD highway
- County highway
- Main road
- Collector
- Paved road
- Unpaved road
- FS Highway Driveway
- Paved Alley
- Unpaved Alley
- Unimproved road
- Airport Runway
- Not yet coded

Township/Section Lines

- Tax Parcels Lot Lines
- Parcel Line
- County Line

Scale: 1: 11,649

**Map Notes:**