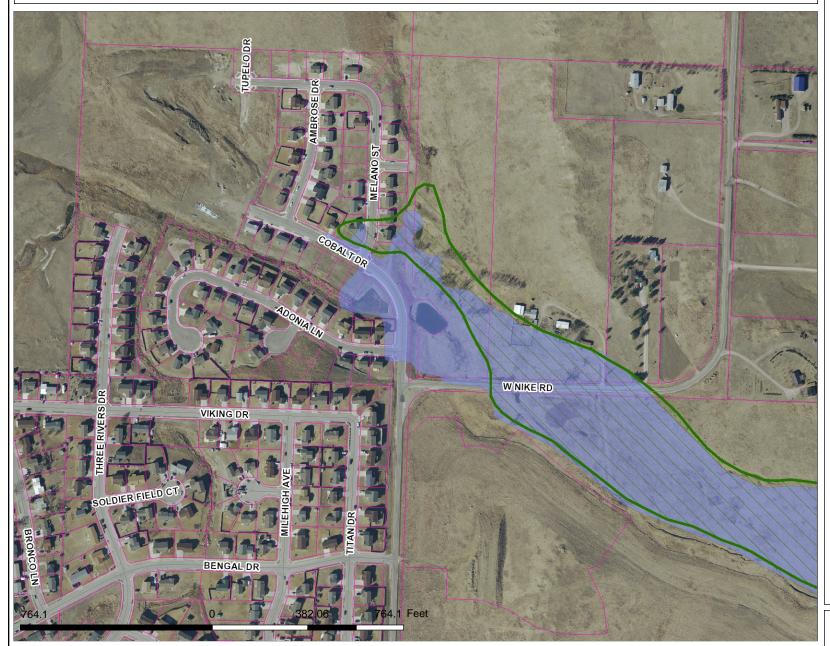

#### Flood Hazard Area

- 100 Year
- 500 Year
- 500 Year Protected by levee
- □ D
- TaxParcels

Scale: 1: 4,585