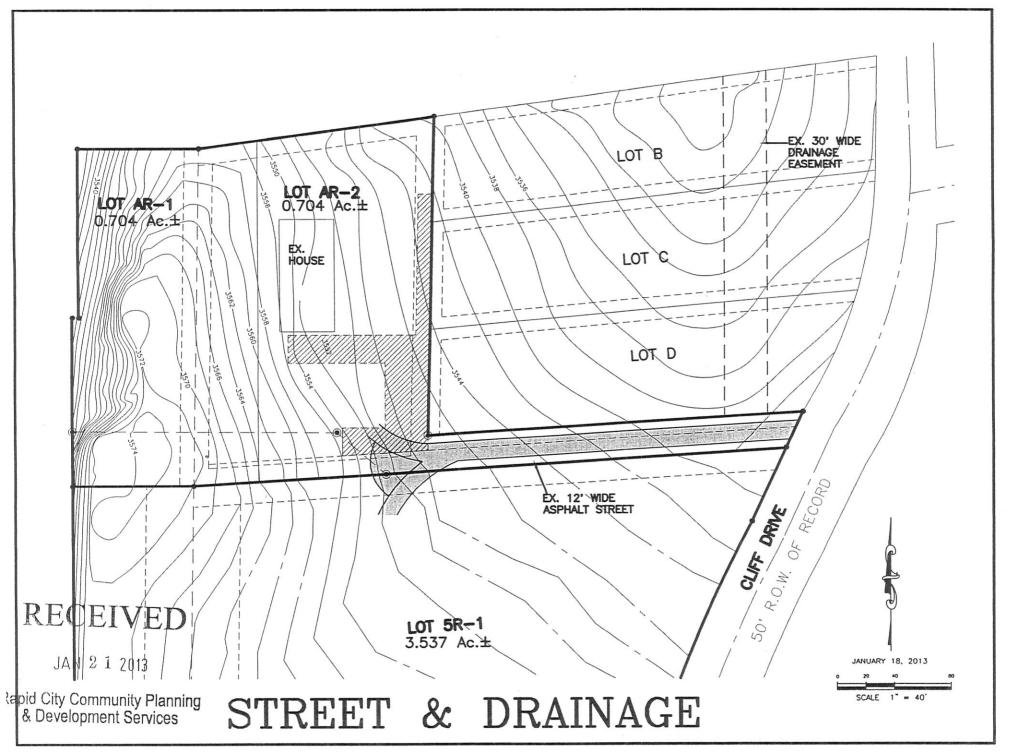

PLAT OF RECEIVED LOT AR-1 AND AR-2 OF LOT 4R OF BLOCK 15, JAN 1 8 2013 AND LOT 5R-1 OF BLOCK 15, CANYON LAKE HEIGHTS SUBDIVISION, CANYON LAKE HEIGHTS SUBDIVISION,
& DEVELOPMENT SERVICES

(FORMERLY LOT AR OF LOT 4R OF BLOCK 15, AND LOT 5R OF BLOCK 15, CANYON LAKE HEIGHTS SUBDIVISION) LOCATED IN THE SE1/4 OF THE SE1/4, OF SECTION 8, T1N, R7E, B.H.M., AND IN THE SW1/4 OF THE SW1/4, OF SECTION 9, T1N, R7E, B.H.M., RAPID CITY, PENNINGTON COUNTY, SOUTH DAKOTA S 82'06'59" W 166.58' 8' UTILITY AND MINOR DRAINAGE EASEMENT S 89'58'18" W NEW 12' WIDE UTILITY EASEMENT FARVIEW DRIVE LOT AR-2 0,704 Ac.± LOT C HOUSE -WELL AND WATER DISTRIBUTIONEASEMENT LOT D (PREVIOUSLY PLATTED) 40' WIDE ACCESS EASEMENT PREVIOUS LOT LINE S 86"22'40" W 263.13' (R&M) 291,33 N 86'23'Q2" E JANUARY 3, 2013 OF RECORD 89'58'18"/W 24'42'24" E 57.18' NEW LOT SCALE 1" = 60' 84' DIA. EASEMENT FOR EMERGENCY VEHICLE TURNAROUND 33.0' EXISTING UTILITY AND MINOR DRAINAGE EASEMENT, AS PREVIOUSLY PLATTED, TO REMAIN IN EFFECT LOT 5R-1 3.537 Ac.土