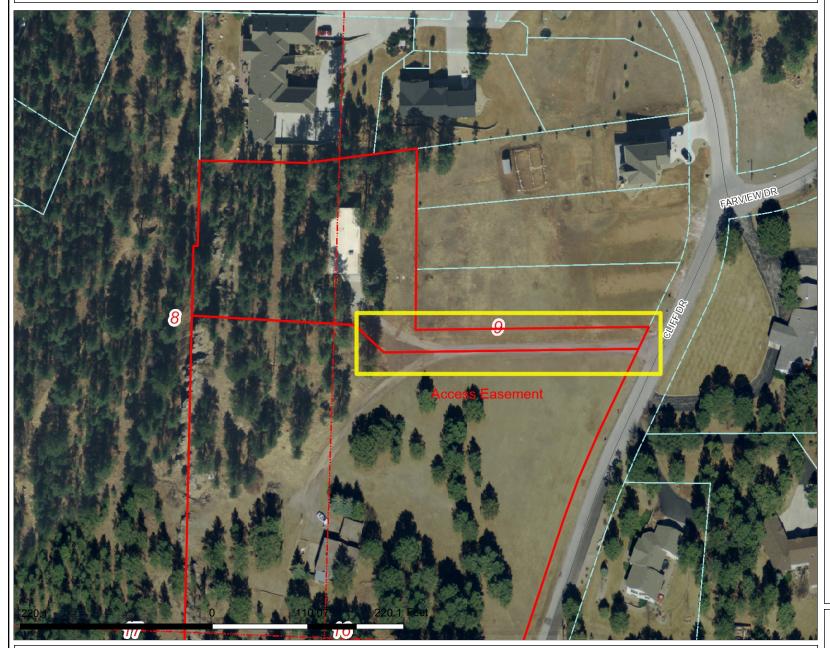

## RapidMap Rapid City-Pennington County GIS Rapid City-Pennington County GIS

DISCLAIMER: This map is provided 'as is' without warranty of any representation to accuracy, timeliness, or completeness. The burden for determining accuracy, completeness, merchantability, and fitness for or the appropriateness for use rests solely on the user. Rapid City and Pennington County make no warranties, express or implied, as to the use of the map. There are no implied warranties of merchantability or fitness for a particular purpose. The user acknowledges and accepts the limitations of the map, including the fact that the data used to create the map is dynamic and is in the constant state of maintenance, correction, and update. This documents does not represent a legal survey of the land. There are no restrictions on the distribution of printed Rapid City/Pennington County maps, other than the City oppright/credit notice must be legible on the print. The user agrees to recognize and honor in perpetuity the copyrights and other proprietary claims for the map(s) established or produced by the City of Rapid City or the vendors furnishing said items to the City of Rapid City.

## Legend

## Roads

- US highway
- SD highway County highway
- Main road
- Minor arterial
- Collector
- Ramp
- Paved road
- Unpaved road FS Highway
- Driveway
- Paved Alley
- Unpaved Alley
- Unimproved road
- Airport Runway
- Not yet coded
- Township/Section Lines
- 0
- Tax Parcels Lot Lines
- Parcel Line County Line

Scale: 1: 1,321

Map Notes: