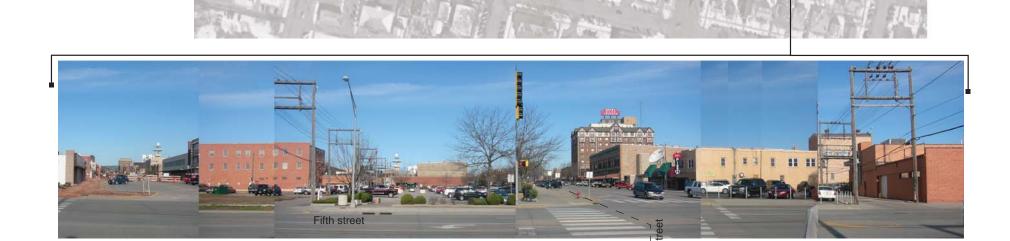

Downtown Rapid city thus has always been represented by an architecture that is - of its time and of its place

South Elevation, St. Joseph Street

Continuous uniform building Heights
Continuous retail canopy line
Continuous cornice line

The proposed massing builds upon the existing building lines that exist in downtown further reinforcing the character of the Historic District

President's Plaza

|         | KEYNOTE LEGEND                                                          |
|---------|-------------------------------------------------------------------------|
| KEYNOTE | DESCRIPTION                                                             |
|         |                                                                         |
| 100     | BUILDING EXPANSION JOINT                                                |
| 101     | STAINLESS STEEL CABLE                                                   |
| 102     | PROPERTY LINE                                                           |
| 103     | GATE                                                                    |
| 104     | LINE ABOVE                                                              |
| 105     | NOT IN CONTRACT (TYP)                                                   |
| 106     | TRASH CHUTE                                                             |
| 107     | RECYCLING CHUTE                                                         |
| 200     | BRICK #1: MODULAR VENEER STACK BOND                                     |
| 201     | BRICK #2: MODULAR VENEER STACK BOND                                     |
| 202     | BRICK #3: MODULAR VENEER STACK BOND                                     |
| 203     | STAINLESS STEEL METAL FABRIC ON 4X4<br>TUBE STEEL FRAMING 5FT O.C. MAX. |