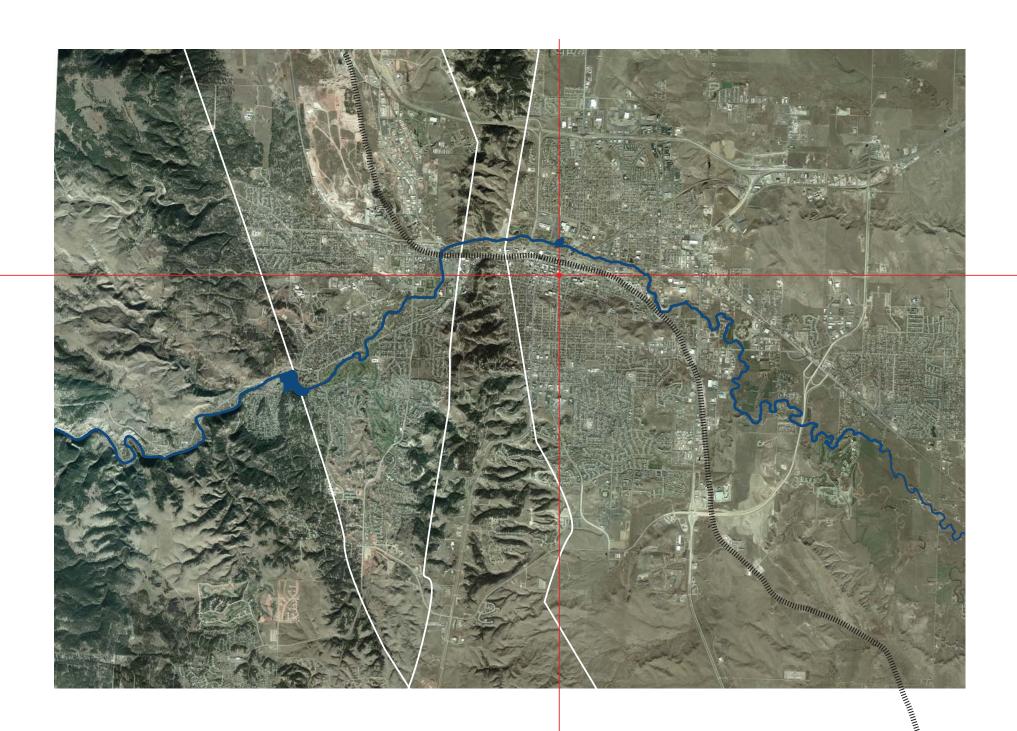

Proposed Development:
President's Plaza: Rapid City Mixed Use Development
Historic Preservation Commission Submittal,
April 02, 2012

View looking into site

Downtown architecture exhibits a variety of architectural styles and expressions. Each of these buildings by their style represent the era they were built in.

Downtown Rapid city thus has always been represented by an architecture that is - of its time and of its place

South Elevation, St. Joseph Street

Continuous uniform building Heights
Continuous retail canopy line
Continuous cornice line