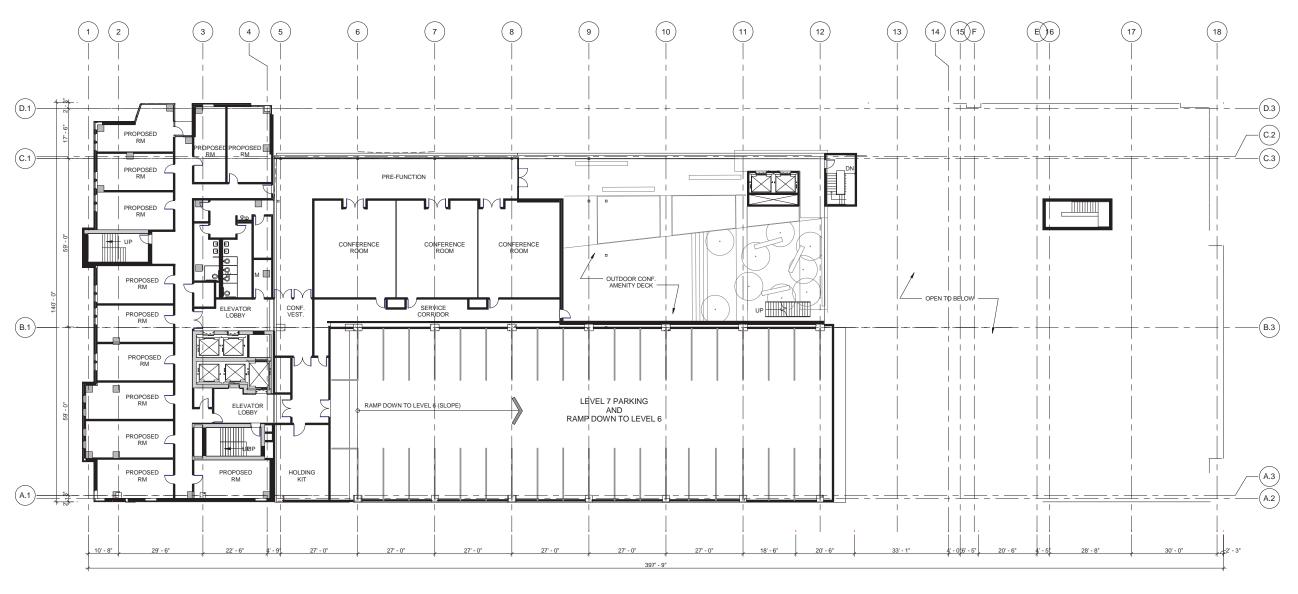

1) FIRST FLOOR PLAN

1) SECOND FLOOR PLAN
1/32"=1'-0"

1) FOURTH FLOOR PLAN
1/32" = 1'-0"

1) FIFTH FLOOR PLAN
1/32" = 1'-0"

SIXTH FLOOR PLAN
1/32" = 1'-0"

1 SEVENTH FLOOR PLAN
1/32" = 1'-0"

1) EIGHTH FLOOR PLAN