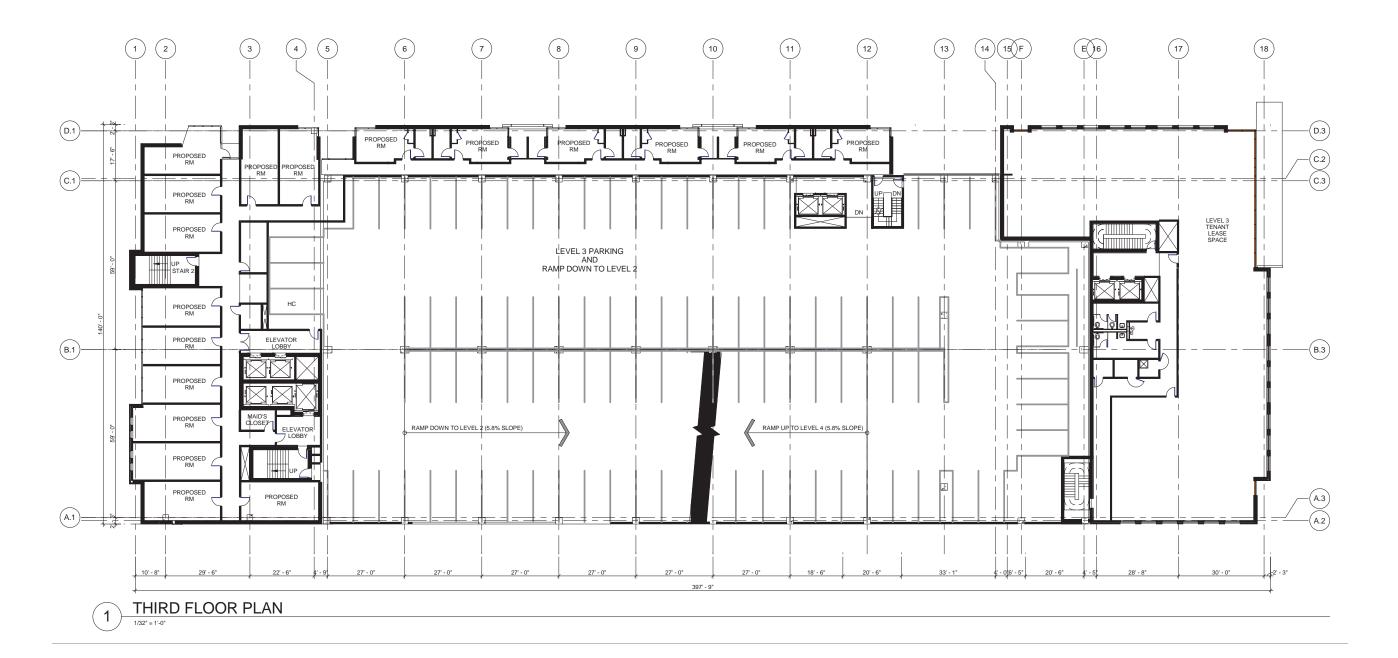

1) FIRST FLOOR PLAN

1) SECOND FLOOR PLAN
1/32"=1'-0"

1) FOURTH FLOOR PLAN
1/32" = 1'-0"

1) FIFTH FLOOR PLAN
1/32" = 1'-0"

SIXTH FLOOR PLAN
1/32" = 1'-0"

1 SEVENTH FLOOR PLAN
1/32" = 1'-0"

1) EIGHTH FLOOR PLAN