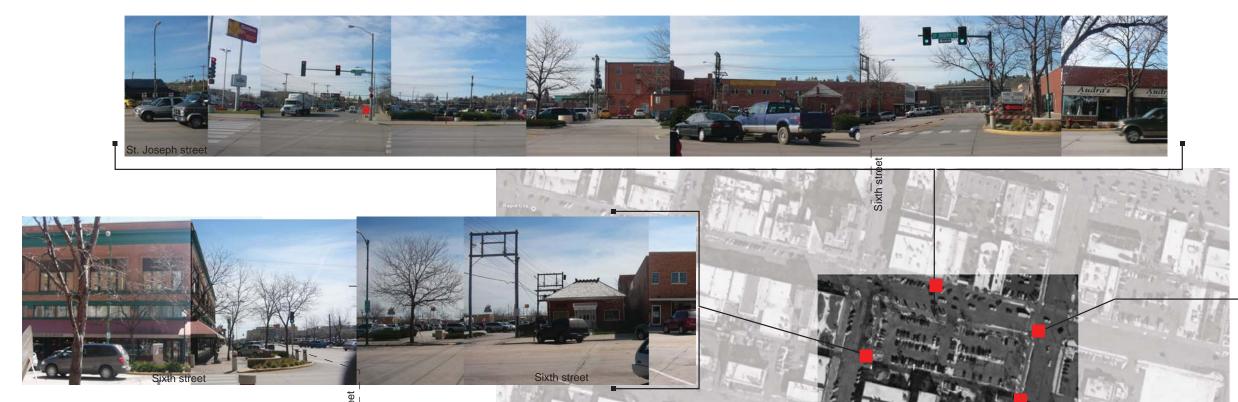

Downtown Rapid city thus has always been represented by an architecture that is - of its time and of its place

South Elevation, St. Joseph Street

Continuous uniform building Heights
Continuous retail canopy line
Continuous cornice line

The proposed massing builds upon the existing building lines that exist in downtown further reinforcing the character of the Historic District

President's Plaza

|         | KEYNOTE LEGEND                                                          |
|---------|-------------------------------------------------------------------------|
| KEYNOTE | DESCRIPTION                                                             |
|         |                                                                         |
| 100     | BUILDING EXPANSION JOINT                                                |
| 101     | STAINLESS STEEL CABLE                                                   |
| 102     | PROPERTY LINE                                                           |
| 103     | GATE                                                                    |
| 104     | LINE ABOVE                                                              |
| 105     | NOT IN CONTRACT (TYP)                                                   |
| 106     | TRASH CHUTE                                                             |
| 107     | RECYCLING CHUTE                                                         |
| 200     | BRICK #1: MODULAR VENEER STACK BOND                                     |
| 201     | BRICK #2: MODULAR VENEER STACK BOND                                     |
| 202     | BRICK #3: MODULAR VENEER STACK BOND                                     |
| 203     | STAINLESS STEEL METAL FABRIC ON 4X4<br>TUBE STEEL FRAMING 5FT O.C. MAX. |