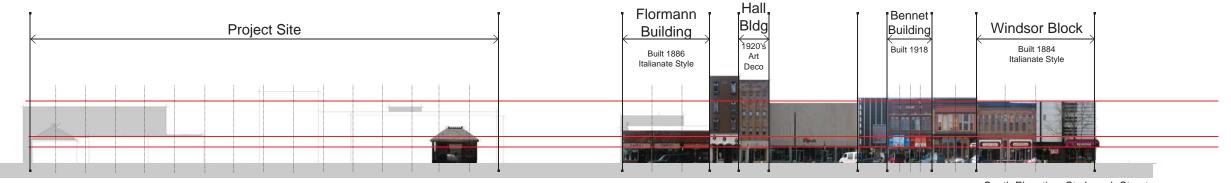

Downtown Rapid city thus has always been represented by an architecture that is - of its time and of its place

South Elevation, St. Joseph Street

Continuous uniform building Heights
Continuous retail canopy line
Continuous cornice line

The proposed massing builds upon the existing building lines that exist in downtown further reinforcing the character of the Historic District

President's Plaza

|         | KEYNOTE LEGEND                                                          |
|---------|-------------------------------------------------------------------------|
| KEYNOTE | DESCRIPTION                                                             |
|         |                                                                         |
| 100     | BUILDING EXPANSION JOINT                                                |
| 101     | STAINLESS STEEL CABLE                                                   |
| 102     | PROPERTY LINE                                                           |
| 103     | GATE                                                                    |
| 104     | LINE ABOVE                                                              |
| 105     | NOT IN CONTRACT (TYP)                                                   |
| 106     | TRASH CHUTE                                                             |
| 107     | RECYCLING CHUTE                                                         |
| 200     | BRICK #1: MODULAR VENEER STACK BOND                                     |
| 201     | BRICK #2: MODULAR VENEER STACK BOND                                     |
| 202     | BRICK #3: MODULAR VENEER STACK BOND                                     |
| 203     | STAINLESS STEEL METAL FABRIC ON 4X4<br>TUBE STEEL FRAMING 5FT O.C. MAX. |