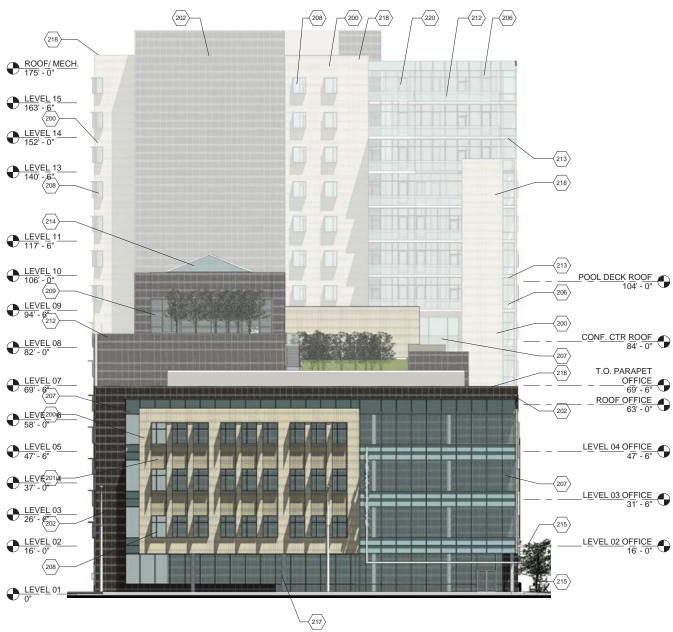

The proposed massing builds upon the existing building lines that exist in downtown further reinforcing the character of the Historic District

President's Plaza

|         | KEYNOTE LEGEND                                                          |
|---------|-------------------------------------------------------------------------|
| KEYNOTE | DESCRIPTION                                                             |
|         |                                                                         |
| 100     | BUILDING EXPANSION JOINT                                                |
| 101     | STAINLESS STEEL CABLE                                                   |
| 102     | PROPERTY LINE                                                           |
| 103     | GATE                                                                    |
| 104     | LINE ABOVE                                                              |
| 105     | NOT IN CONTRACT (TYP)                                                   |
| 106     | TRASH CHUTE                                                             |
| 107     | RECYCLING CHUTE                                                         |
| 200     | BRICK #1: MODULAR VENEER STACK BOND                                     |
| 201     | BRICK #2: MODULAR VENEER STACK BOND                                     |
| 202     | BRICK #3: MODULAR VENEER STACK BOND                                     |
| 203     | STAINLESS STEEL METAL FABRIC ON 4X4<br>TUBE STEEL FRAMING 5FT O.C. MAX. |