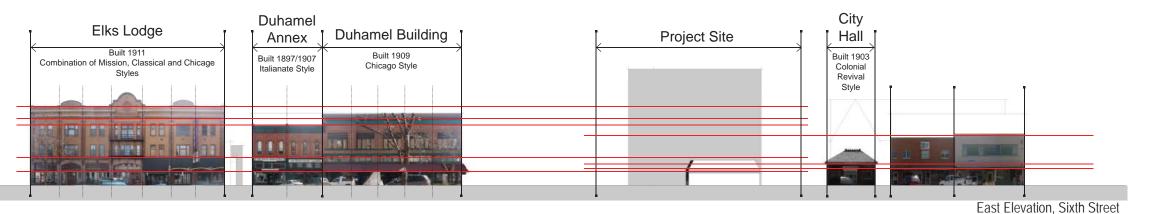

Proposed Development:
President's Plaza: Rapid City Mixed Use Development
Historic Preservation Commission Submittal,
April 02, 2012

View looking into site

Downtown architecture exhibits a variety of architectural styles and expressions. Each of these buildings by their style represent the era they were built in.

The proposed massing builds upon the existing building lines that exist in downtown further reinforcing the character of the Historic District

President's Plaza

|         | KEYNOTE LEGEND                                                          |
|---------|-------------------------------------------------------------------------|
| KEYNOTE | DESCRIPTION                                                             |
|         |                                                                         |
| 100     | BUILDING EXPANSION JOINT                                                |
| 101     | STAINLESS STEEL CABLE                                                   |
| 102     | PROPERTY LINE                                                           |
| 103     | GATE                                                                    |
| 104     | LINE ABOVE                                                              |
| 105     | NOT IN CONTRACT (TYP)                                                   |
| 106     | TRASH CHUTE                                                             |
| 107     | RECYCLING CHUTE                                                         |
| 200     | BRICK #1: MODULAR VENEER STACK BOND                                     |
| 201     | BRICK #2: MODULAR VENEER STACK BOND                                     |
| 202     | BRICK #3: MODULAR VENEER STACK BOND                                     |
| 203     | STAINLESS STEEL METAL FABRIC ON 4X4<br>TUBE STEEL FRAMING 5FT O.C. MAX. |