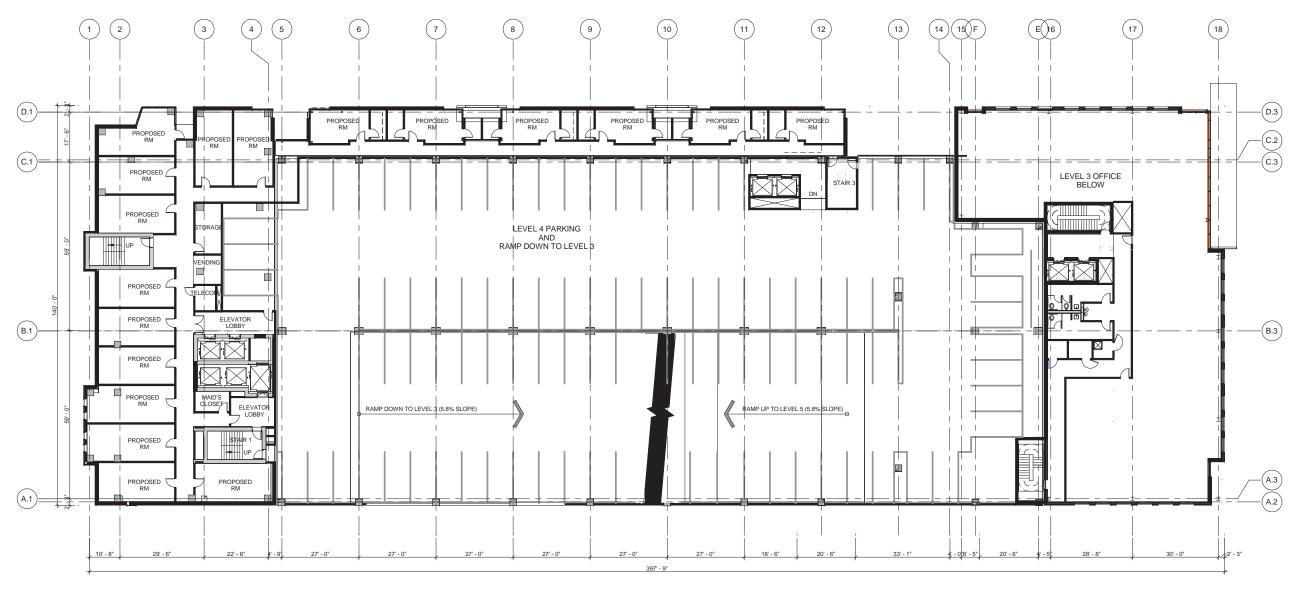

1) FIRST FLOOR PLAN

1) SECOND FLOOR PLAN
1/32"=1'-0"

1) FOURTH FLOOR PLAN
1/32" = 1'-0"

1) FIFTH FLOOR PLAN
1/32" = 1'-0"

SIXTH FLOOR PLAN
1/32" = 1'-0"

1 SEVENTH FLOOR PLAN
1/32" = 1'-0"

1) EIGHTH FLOOR PLAN