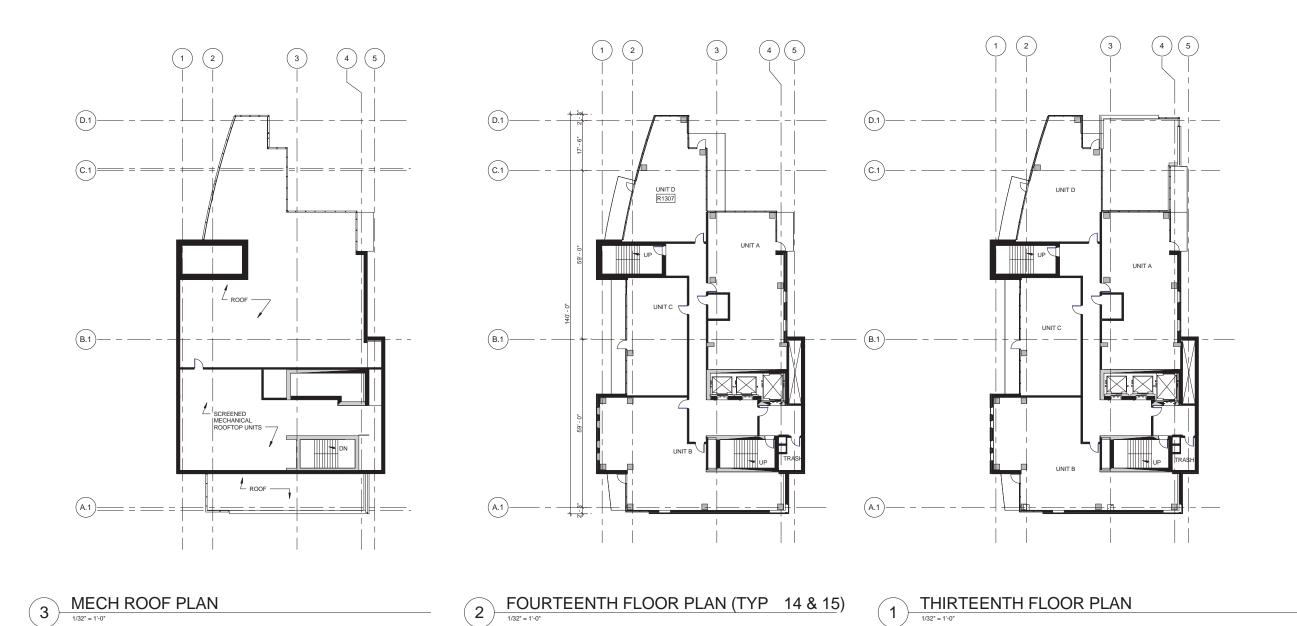

1) FIRST FLOOR PLAN

1) SECOND FLOOR PLAN
1/32"=1'-0"

1) FOURTH FLOOR PLAN
1/32" = 1'-0"

1) FIFTH FLOOR PLAN
1/32" = 1'-0"

SIXTH FLOOR PLAN
1/32" = 1'-0"

1 SEVENTH FLOOR PLAN
1/32" = 1'-0"

1) EIGHTH FLOOR PLAN

2 TENTH FLOOR PLAN (TYP 10, 11&12)

1) NINTH FLOOR PLAN

(2)

(3)