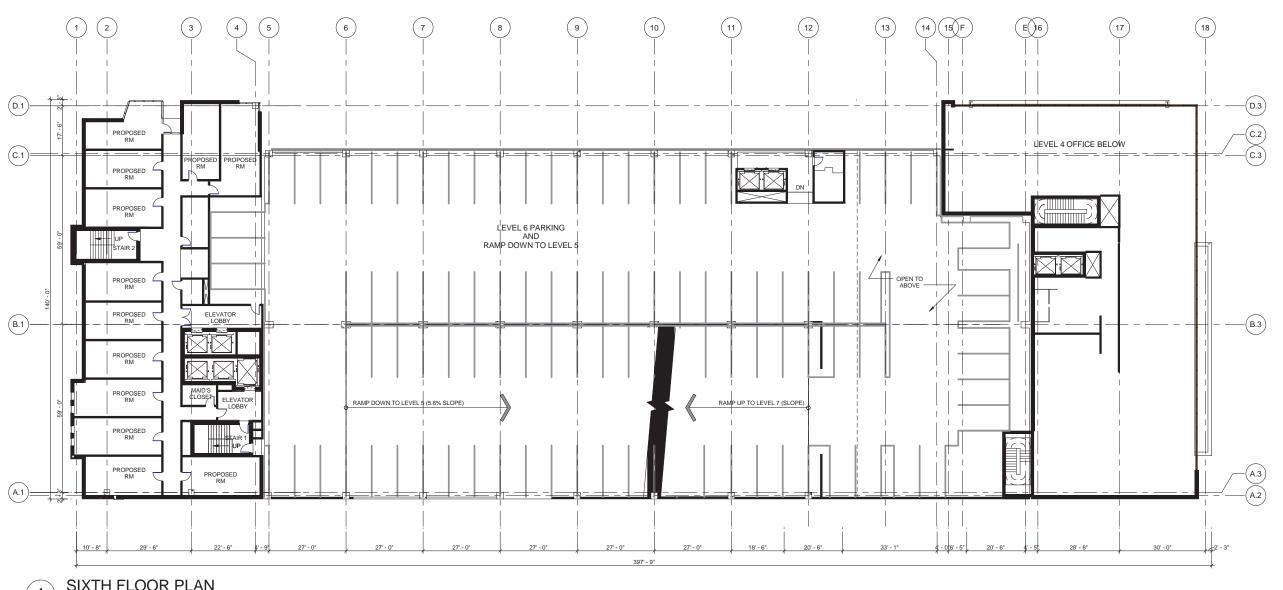

1) FIRST FLOOR PLAN

1) SECOND FLOOR PLAN
1/32"=1'-0"

1) FOURTH FLOOR PLAN
1/32" = 1'-0"

1) FIFTH FLOOR PLAN
1/32" = 1'-0"

SIXTH FLOOR PLAN
1/32" = 1'-0"

1 SEVENTH FLOOR PLAN
1/32" = 1'-0"

1) EIGHTH FLOOR PLAN