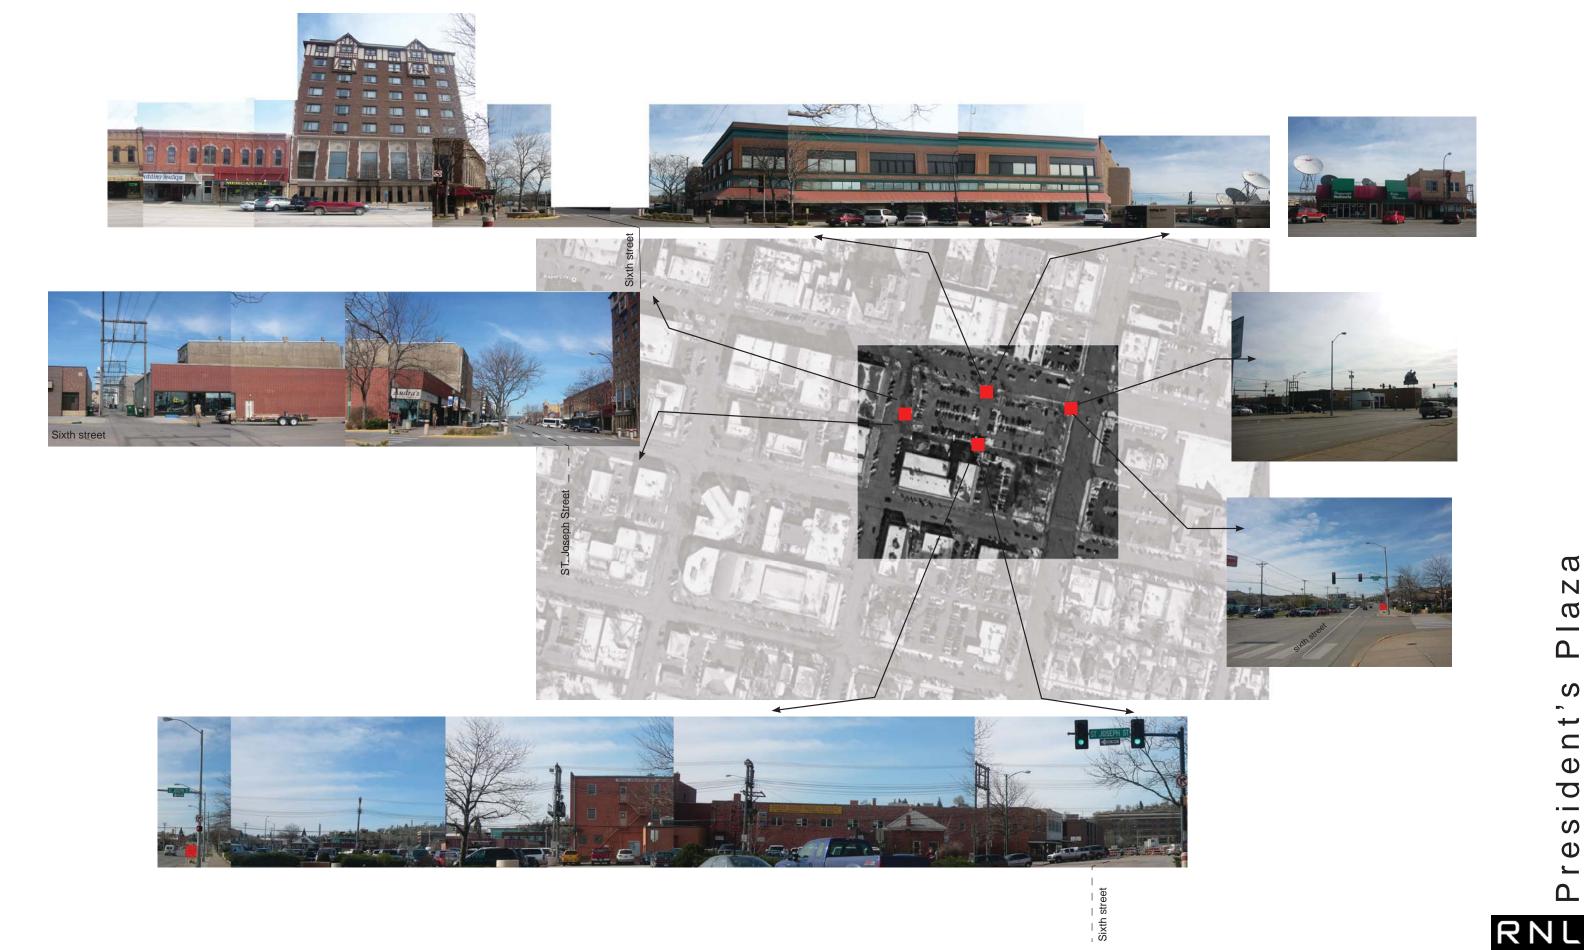

Proposed Development:
President's Plaza: Rapid City Mixed Use Development
Historic Preservation Commission Submittal,
April 02, 2012

View looking into site

Downtown architecture exhibits a variety of architectural styles and expressions. Each of these buildings by their style represent the era they were built in.

The proposed massing builds upon the existing building lines that exist in downtown further reinforcing the character of the Historic District

President's Plaza

|         | KEYNOTE LEGEND                                                          |
|---------|-------------------------------------------------------------------------|
| KEYNOTE | DESCRIPTION                                                             |
|         |                                                                         |
| 100     | BUILDING EXPANSION JOINT                                                |
| 101     | STAINLESS STEEL CABLE                                                   |
| 102     | PROPERTY LINE                                                           |
| 103     | GATE                                                                    |
| 104     | LINE ABOVE                                                              |
| 105     | NOT IN CONTRACT (TYP)                                                   |
| 106     | TRASH CHUTE                                                             |
| 107     | RECYCLING CHUTE                                                         |
| 200     | BRICK #1: MODULAR VENEER STACK BOND                                     |
| 201     | BRICK #2: MODULAR VENEER STACK BOND                                     |
| 202     | BRICK #3: MODULAR VENEER STACK BOND                                     |
| 203     | STAINLESS STEEL METAL FABRIC ON 4X4<br>TUBE STEEL FRAMING 5FT O.C. MAX. |