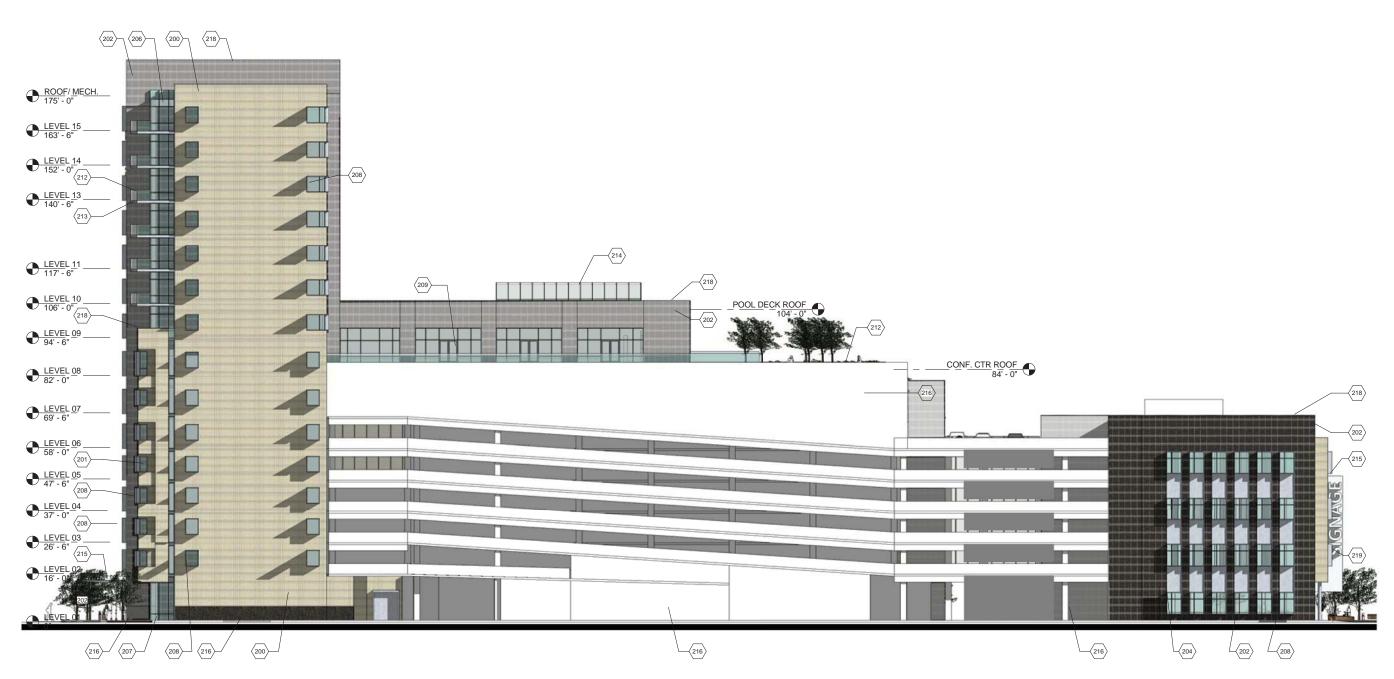

The proposed massing builds upon the existing building lines that exist in downtown further reinforcing the character of the Historic District

President's Plaza

|         | KEYNOTE LEGEND                                                          |
|---------|-------------------------------------------------------------------------|
| KEYNOTE | DESCRIPTION                                                             |
|         |                                                                         |
| 100     | BUILDING EXPANSION JOINT                                                |
| 101     | STAINLESS STEEL CABLE                                                   |
| 102     | PROPERTY LINE                                                           |
| 103     | GATE                                                                    |
| 104     | LINE ABOVE                                                              |
| 105     | NOT IN CONTRACT (TYP)                                                   |
| 106     | TRASH CHUTE                                                             |
| 107     | RECYCLING CHUTE                                                         |
| 200     | BRICK #1: MODULAR VENEER STACK BOND                                     |
| 201     | BRICK #2: MODULAR VENEER STACK BOND                                     |
| 202     | BRICK #3: MODULAR VENEER STACK BOND                                     |
| 203     | STAINLESS STEEL METAL FABRIC ON 4X4<br>TUBE STEEL FRAMING 5FT O.C. MAX. |

KEYNOTE LEGEND

BUILDING EXPANSION JOINT STAINLESS STEEL CABLE PROPERTY LINE GATE

DESCRIPTION

KEYNOTE

| KEYNOTE | DESCRIPTION                                                                  |
|---------|------------------------------------------------------------------------------|
|         |                                                                              |
| 204     | METAL INFILL PANEL IN ALUM FRAMING                                           |
| 205     | GRANITE PANELS TO MATCH BRICK #3<br>COLOR                                    |
| 206     | ALUMINUM WINDOW-WALL WITH INSULATED GLASS AND SPANDREL WITH OPERABLE WINDOWS |
| 207     | ALUMINUM CURTAIN-WALL WITH INSULATED GLASS AND SPANDREL                      |
| 208     | ALUMINUM STOREFRONT FRAME "PUNCHED" WINDOWS WITH EXTENDED MULLION COVER      |
| 209     | ALUMINUM FRAMED NANAWALL                                                     |
| 210     | PAINTED STEEL TUBE RAILING (INTERIOR EGRESS STAIR)                           |

KEYNOTE LEGEND

|         | KEYNOTE LEGEND                                                 |
|---------|----------------------------------------------------------------|
| KEYNOTE | DESCRIPTION                                                    |
|         |                                                                |
| 212     | 1/2" TEMPERED GLASS GUARDRAIL WITH<br>STAINLESS STEEL RAIL CAP |
| 213     | METAL TRIM AT EDGE OF EXPOSED CONCRETE SLAB                    |
| 214     | ALUMINUM FRAMED SKYLIGHT                                       |
| 215     | METAL CLAD CANOPY                                              |
| 216     | CMU - STACK BOND                                               |
| 217     | METAL COLUMN COVER                                             |
| 218     | METAL PARAPET CAP AT BRICK VENEER<br>WALL                      |
| 219     | SIGNAGE - N.I.C.                                               |
| 220     | ALUMINUM DOOR WITH GLASS INSET                                 |

(218) (202) (206) (212) (213) (208) (204)

BUILDING ELEVATION - EAST

2 BUILDING ELEVATION - WEST

|         | KEYNOTE LEGEND                                                          |
|---------|-------------------------------------------------------------------------|
| KEYNOTE | DESCRIPTION                                                             |
|         |                                                                         |
| 100     | BUILDING EXPANSION JOINT                                                |
| 101     | STAINLESS STEEL CABLE                                                   |
| 102     | PROPERTY LINE                                                           |
| 103     | GATE                                                                    |
| 104     | LINE ABOVE                                                              |
| 105     | NOT IN CONTRACT (TYP)                                                   |
| 106     | TRASH CHUTE                                                             |
| 107     | RECYCLING CHUTE                                                         |
| 200     | BRICK #1: MODULAR VENEER STACK BOND                                     |
| 201     | BRICK #2: MODULAR VENEER STACK BOND                                     |
| 202     | BRICK #3: MODULAR VENEER STACK BOND                                     |
| 203     | STAINLESS STEEL METAL FABRIC ON 4X4<br>TUBE STEEL FRAMING 5FT O.C. MAX. |
|         |                                                                         |

|         | KEYNOTE LEGEND                                                               |
|---------|------------------------------------------------------------------------------|
| KEYNOTE | DESCRIPTION                                                                  |
|         | 1                                                                            |
| 204     | METAL INFILL PANEL IN ALUM FRAMING                                           |
| 205     | GRANITE PANELS TO MATCH BRICK #3<br>COLOR                                    |
| 206     | ALUMINUM WINDOW-WALL WITH INSULATED GLASS AND SPANDREL WITH OPERABLE WINDOWS |
| 207     | ALUMINUM CURTAIN-WALL WITH INSULATED GLASS AND SPANDREL                      |
| 208     | ALUMINUM STOREFRONT FRAME "PUNCHED" WINDOWS WITH EXTENDED MULLION COVER      |
| 209     | ALUMINUM FRAMED NANAWALL                                                     |
| 210     | PAINTED STEEL TUBE RAILING (INTERIOR EGRESS STAIR)                           |

|         | KEYNOTE LEGEND                                                |
|---------|---------------------------------------------------------------|
| KEYNOTE | DESCRIPTION                                                   |
|         |                                                               |
| 212     | 1/2" TEMPERED GLASS GUARDRAIL WIT<br>STAINLESS STEEL RAIL CAP |
| 213     | METAL TRIM AT EDGE OF EXPOSED CONCRETE SLAB                   |
| 214     | ALUMINUM FRAMED SKYLIGHT                                      |
| 215     | METAL CLAD CANOPY                                             |
| 216     | CMU - STACK BOND                                              |
| 217     | METAL COLUMN COVER                                            |
| 218     | METAL PARAPET CAP AT BRICK VENEE WALL                         |
| 219     | SIGNAGE - N.I.C.                                              |
| 220     | ALUMINUM DOOR WITH GLASS INSET                                |