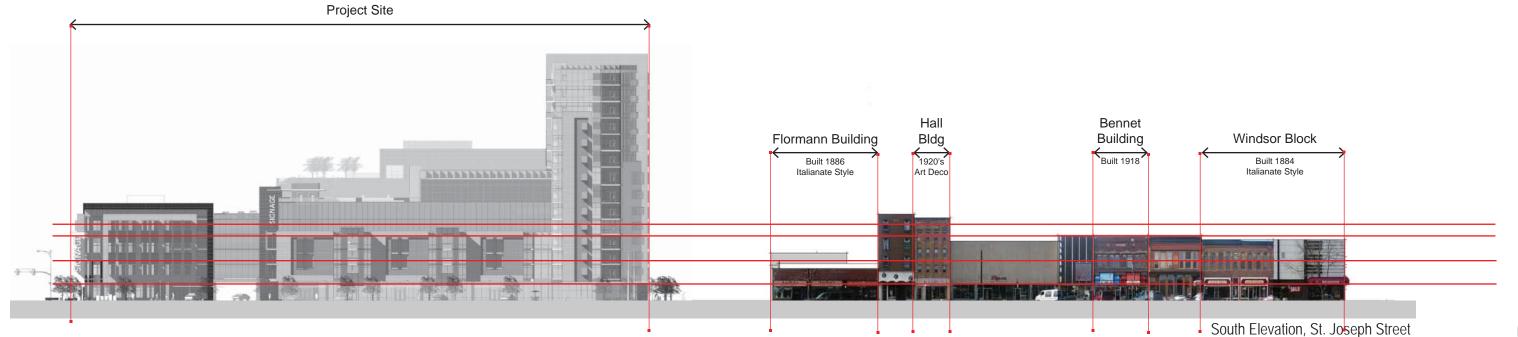

Downtown Rapid city thus has always been represented by an architecture that is - of its time and of its place

South Elevation, St. Joseph Street

Continuous uniform building Heights
Continuous retail canopy line
Continuous cornice line

The proposed massing builds upon the existing building lines that exist in downtown further reinforcing the character of the Historic District

President's Plaza

|         | KEYNOTE LEGEND                                                          |
|---------|-------------------------------------------------------------------------|
| KEYNOTE | DESCRIPTION                                                             |
|         |                                                                         |
| 100     | BUILDING EXPANSION JOINT                                                |
| 101     | STAINLESS STEEL CABLE                                                   |
| 102     | PROPERTY LINE                                                           |
| 103     | GATE                                                                    |
| 104     | LINE ABOVE                                                              |
| 105     | NOT IN CONTRACT (TYP)                                                   |
| 106     | TRASH CHUTE                                                             |
| 107     | RECYCLING CHUTE                                                         |
| 200     | BRICK #1: MODULAR VENEER STACK BOND                                     |
| 201     | BRICK #2: MODULAR VENEER STACK BOND                                     |
| 202     | BRICK #3: MODULAR VENEER STACK BOND                                     |
| 203     | STAINLESS STEEL METAL FABRIC ON 4X4<br>TUBE STEEL FRAMING 5FT O.C. MAX. |