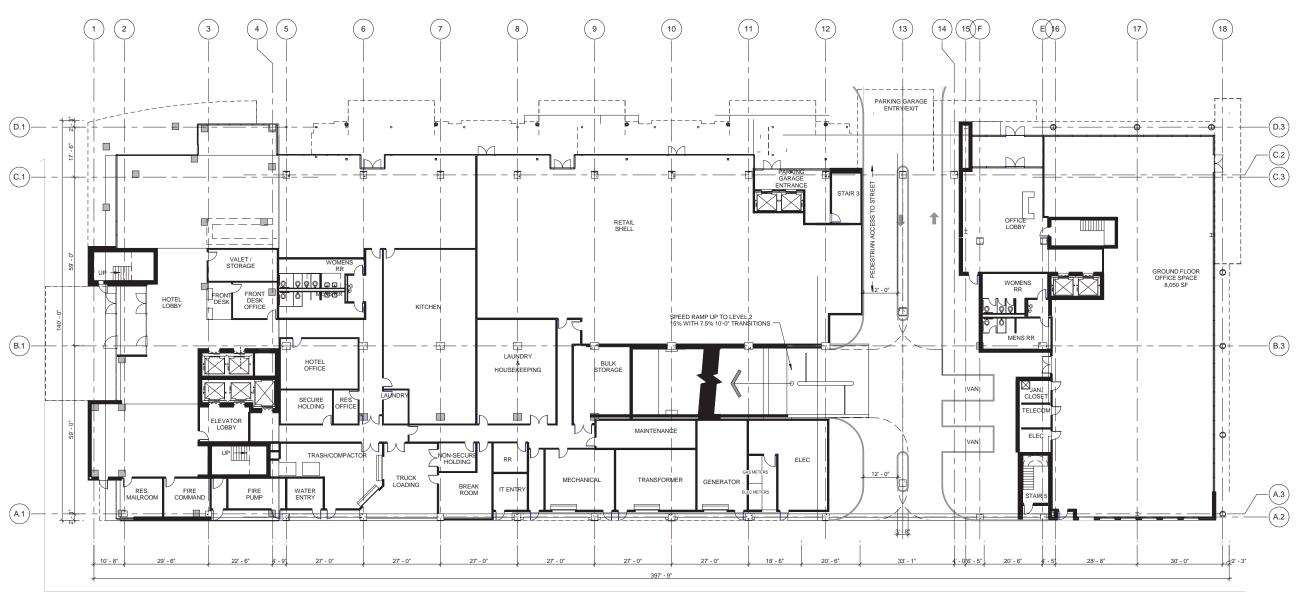

1) FIRST FLOOR PLAN

1) SECOND FLOOR PLAN
1/32"=1'-0"

1) FOURTH FLOOR PLAN
1/32" = 1'-0"

1) FIFTH FLOOR PLAN
1/32" = 1'-0"

SIXTH FLOOR PLAN
1/32" = 1'-0"

1 SEVENTH FLOOR PLAN
1/32" = 1'-0"

1) EIGHTH FLOOR PLAN