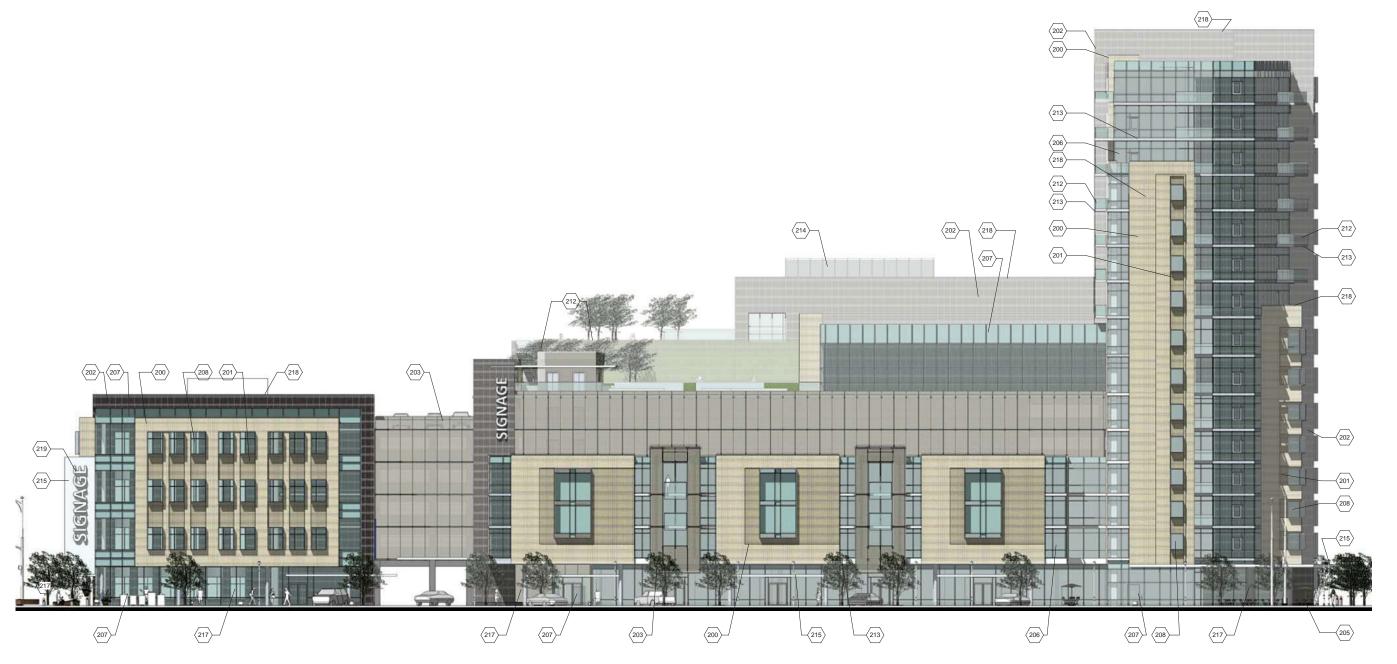

The proposed massing builds upon the existing building lines that exist in downtown further reinforcing the character of the Historic District

President's Plaza

|         | KEYNOTE LEGEND                                                          |
|---------|-------------------------------------------------------------------------|
| KEYNOTE | DESCRIPTION                                                             |
|         |                                                                         |
| 100     | BUILDING EXPANSION JOINT                                                |
| 101     | STAINLESS STEEL CABLE                                                   |
| 102     | PROPERTY LINE                                                           |
| 103     | GATE                                                                    |
| 104     | LINE ABOVE                                                              |
| 105     | NOT IN CONTRACT (TYP)                                                   |
| 106     | TRASH CHUTE                                                             |
| 107     | RECYCLING CHUTE                                                         |
| 200     | BRICK #1: MODULAR VENEER STACK BOND                                     |
| 201     | BRICK #2: MODULAR VENEER STACK BOND                                     |
| 202     | BRICK #3: MODULAR VENEER STACK BOND                                     |
| 203     | STAINLESS STEEL METAL FABRIC ON 4X4<br>TUBE STEEL FRAMING 5FT O.C. MAX. |