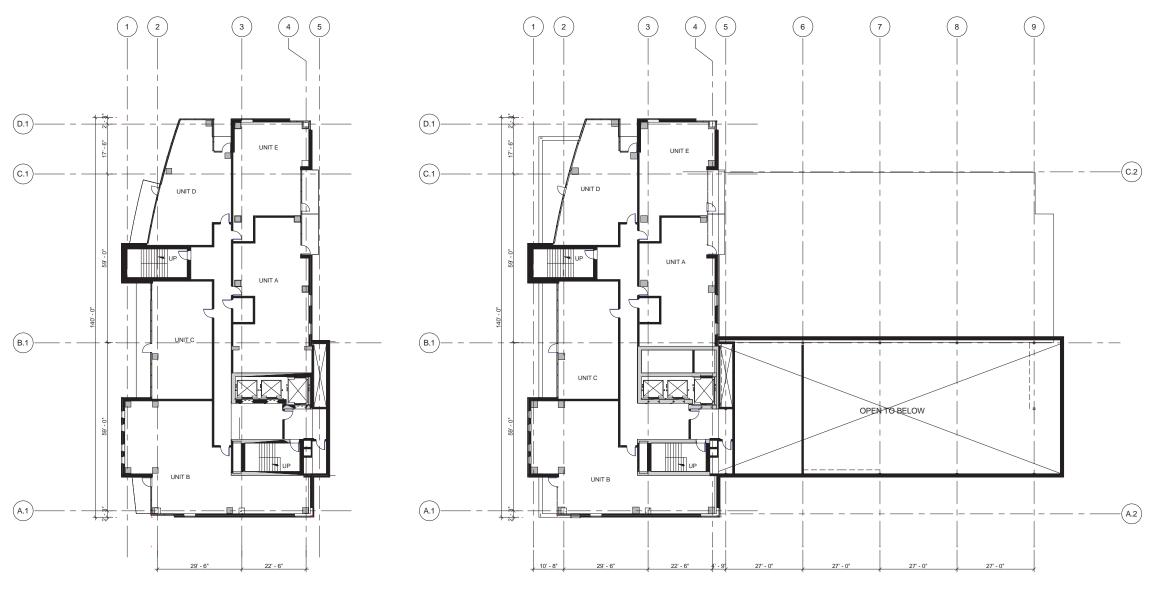

1) FIRST FLOOR PLAN

1) SECOND FLOOR PLAN
1/32"=1'-0"

1) FOURTH FLOOR PLAN
1/32" = 1'-0"

1) FIFTH FLOOR PLAN
1/32" = 1'-0"

SIXTH FLOOR PLAN
1/32" = 1'-0"

1 SEVENTH FLOOR PLAN
1/32" = 1'-0"

1) EIGHTH FLOOR PLAN

2 TENTH FLOOR PLAN (TYP 10, 11&12)

1) NINTH FLOOR PLAN

(2)

(3)