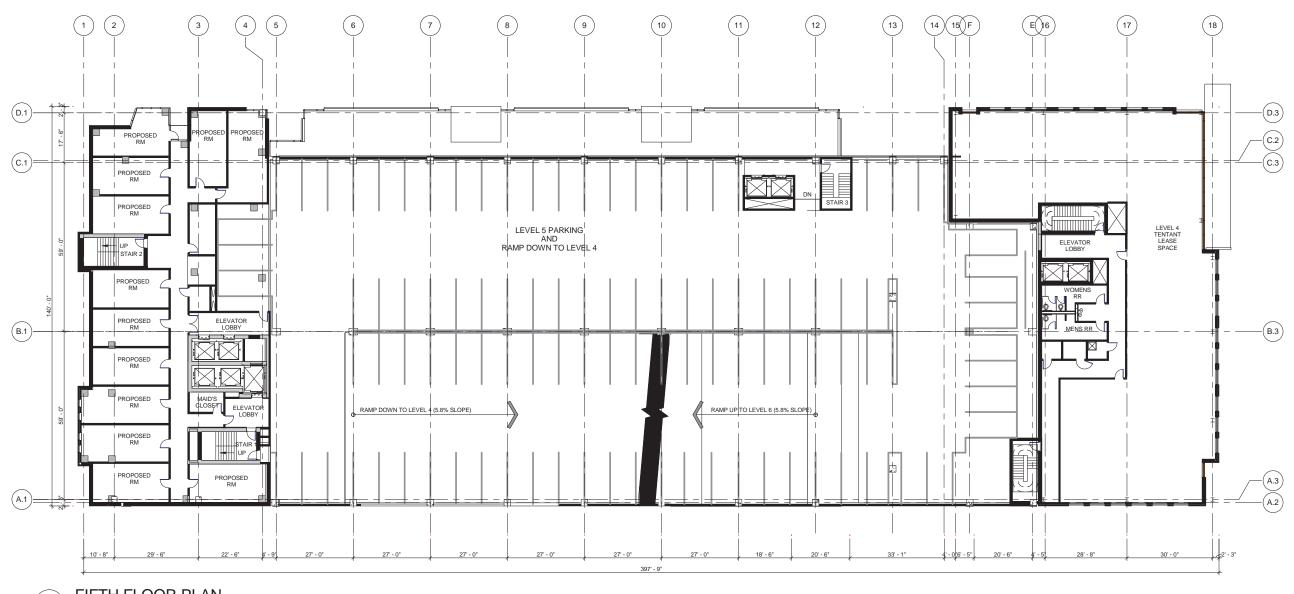

1) FIRST FLOOR PLAN

1) SECOND FLOOR PLAN
1/32"=1'-0"

1) FOURTH FLOOR PLAN
1/32" = 1'-0"

1) FIFTH FLOOR PLAN
1/32" = 1'-0"

SIXTH FLOOR PLAN
1/32" = 1'-0"

1 SEVENTH FLOOR PLAN
1/32" = 1'-0"

1) EIGHTH FLOOR PLAN