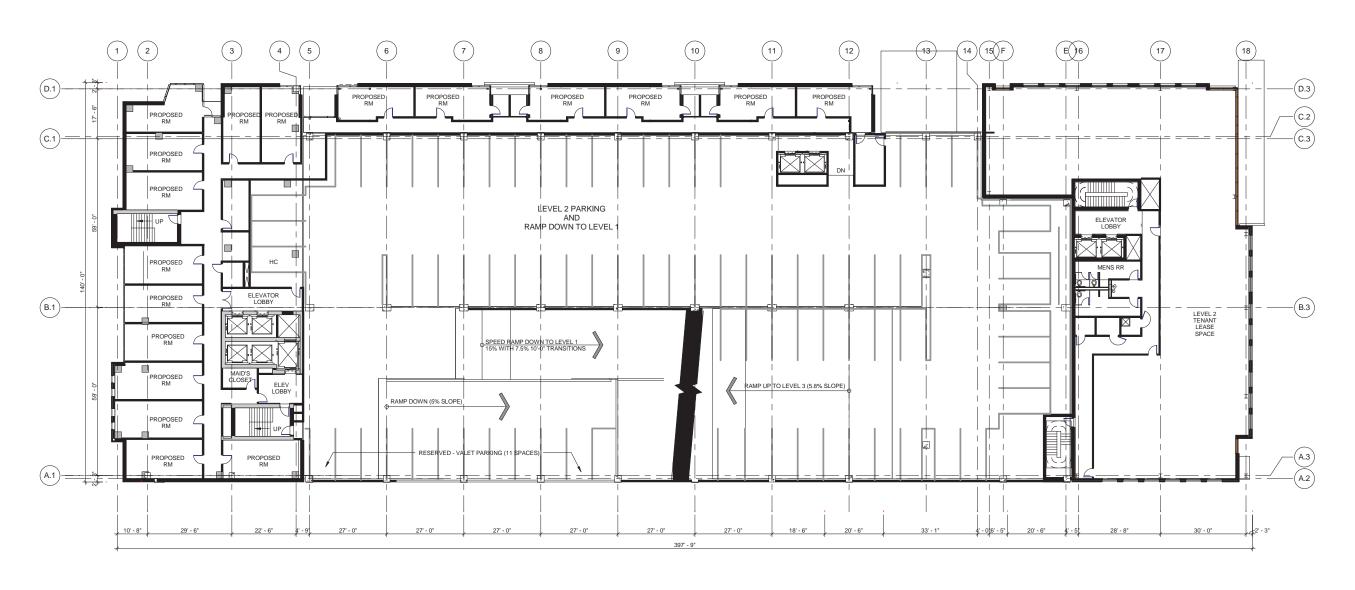

1) FIRST FLOOR PLAN

1) SECOND FLOOR PLAN
1/32"=1'-0"

1) FOURTH FLOOR PLAN
1/32" = 1'-0"

1) FIFTH FLOOR PLAN
1/32" = 1'-0"

SIXTH FLOOR PLAN
1/32" = 1'-0"

1 SEVENTH FLOOR PLAN
1/32" = 1'-0"

1) EIGHTH FLOOR PLAN