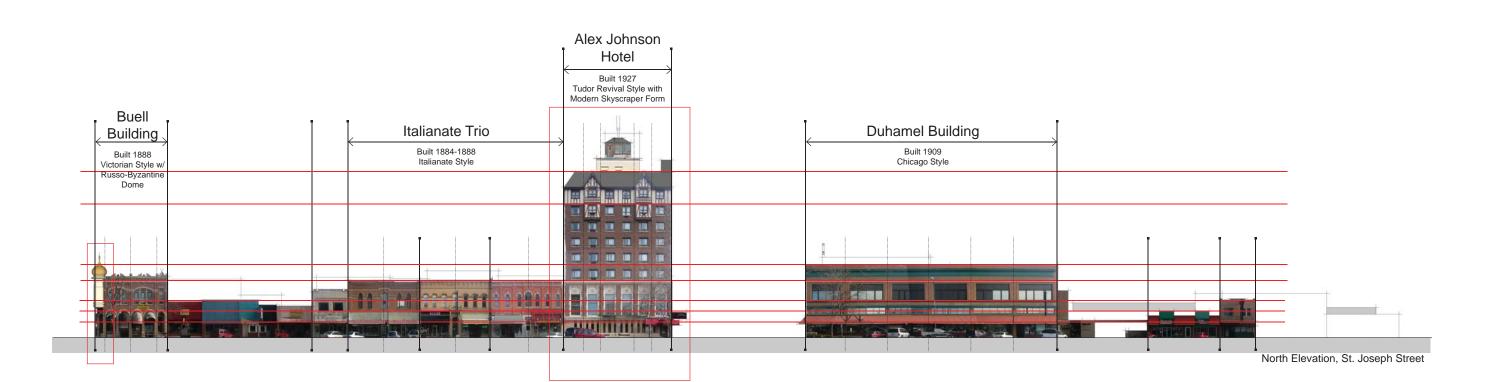

Proposed Development:
President's Plaza: Rapid City Mixed Use Development
Historic Preservation Commission Submittal,
April 02, 2012

View looking into site

Downtown architecture exhibits a variety of architectural styles and expressions. Each of these buildings by their style represent the era they were built in.

The proposed massing builds upon the existing building lines that exist in downtown further reinforcing the character of the Historic District

President's Plaza

|         | KEYNOTE LEGEND                                                          |
|---------|-------------------------------------------------------------------------|
| KEYNOTE | DESCRIPTION                                                             |
|         |                                                                         |
| 100     | BUILDING EXPANSION JOINT                                                |
| 101     | STAINLESS STEEL CABLE                                                   |
| 102     | PROPERTY LINE                                                           |
| 103     | GATE                                                                    |
| 104     | LINE ABOVE                                                              |
| 105     | NOT IN CONTRACT (TYP)                                                   |
| 106     | TRASH CHUTE                                                             |
| 107     | RECYCLING CHUTE                                                         |
| 200     | BRICK #1: MODULAR VENEER STACK BOND                                     |
| 201     | BRICK #2: MODULAR VENEER STACK BOND                                     |
| 202     | BRICK #3: MODULAR VENEER STACK BOND                                     |
| 203     | STAINLESS STEEL METAL FABRIC ON 4X4<br>TUBE STEEL FRAMING 5FT O.C. MAX. |