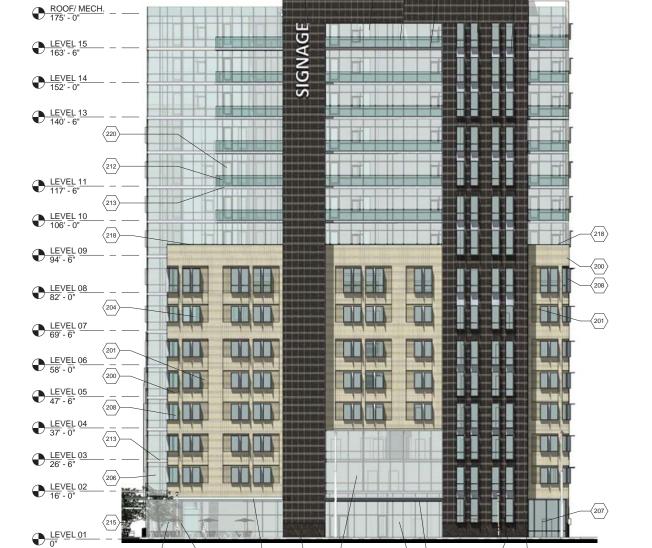

The proposed massing builds upon the existing building lines that exist in downtown further reinforcing the character of the Historic District

President's Plaza

|         | KEYNOTE LEGEND                                                          |
|---------|-------------------------------------------------------------------------|
| KEYNOTE | DESCRIPTION                                                             |
|         |                                                                         |
| 100     | BUILDING EXPANSION JOINT                                                |
| 101     | STAINLESS STEEL CABLE                                                   |
| 102     | PROPERTY LINE                                                           |
| 103     | GATE                                                                    |
| 104     | LINE ABOVE                                                              |
| 105     | NOT IN CONTRACT (TYP)                                                   |
| 106     | TRASH CHUTE                                                             |
| 107     | RECYCLING CHUTE                                                         |
| 200     | BRICK #1: MODULAR VENEER STACK BOND                                     |
| 201     | BRICK #2: MODULAR VENEER STACK BOND                                     |
| 202     | BRICK #3: MODULAR VENEER STACK BOND                                     |
| 203     | STAINLESS STEEL METAL FABRIC ON 4X4<br>TUBE STEEL FRAMING 5FT O.C. MAX. |