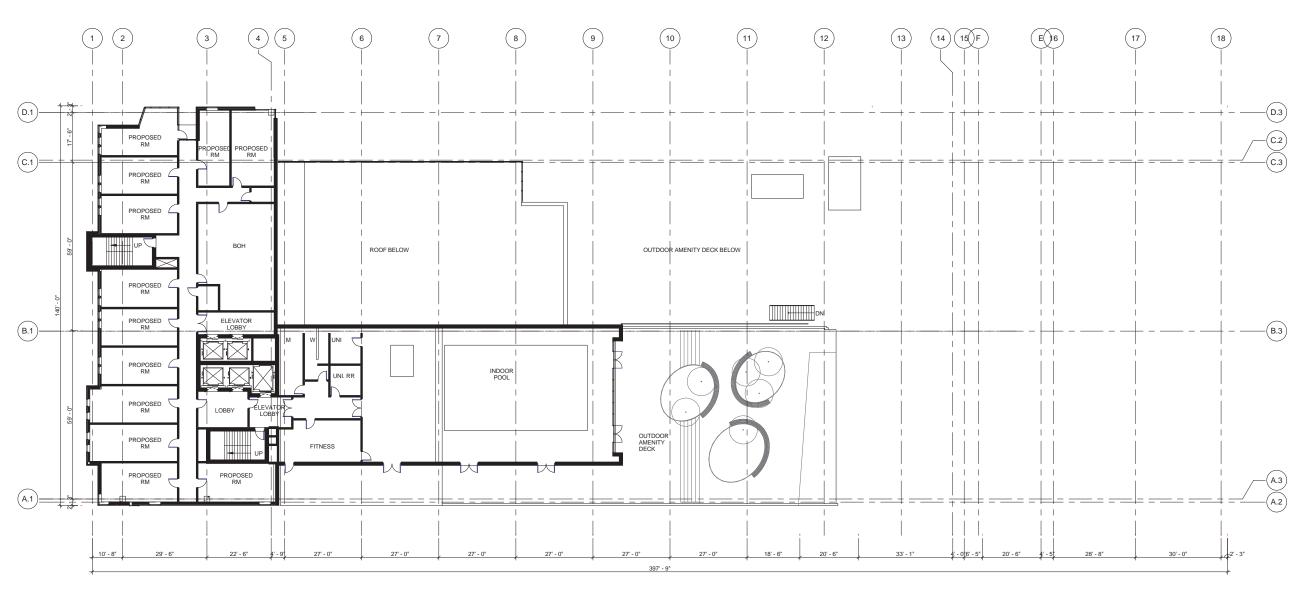

1) FIRST FLOOR PLAN

1) SECOND FLOOR PLAN
1/32"=1'-0"

1) FOURTH FLOOR PLAN
1/32" = 1'-0"

1) FIFTH FLOOR PLAN
1/32" = 1'-0"

SIXTH FLOOR PLAN
1/32" = 1'-0"

1 SEVENTH FLOOR PLAN
1/32" = 1'-0"

1) EIGHTH FLOOR PLAN

2 TENTH FLOOR PLAN (TYP 10, 11&12)

1) NINTH FLOOR PLAN

(2)

(3)