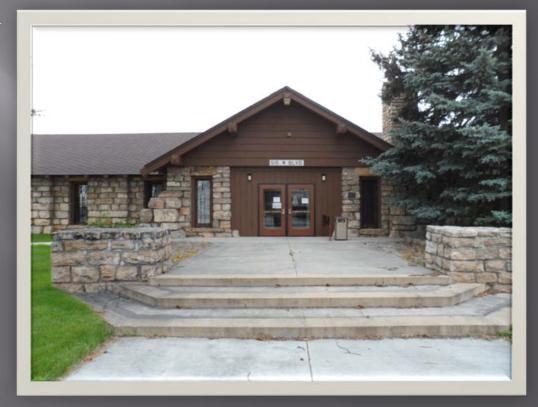

# HALLEY PARK BUILDING



### History

1915 - James Halley – Rapid City Banker and his business partner R. C. Lake sold and donated 4.5 acres The City Paid \$3,065 for the property

Halley Park became Rapid City's First Public Park

West City Limits Public Park and Ice Skating Rink



### History

1935 Cosmopolitan Club-Developed Rose Gardens

Over 5000 people were on hand to witness the Dedication

1942 The Gardens Received World Wide recognition with a 3 page spread in the American Rose Society's "American Rose Annual"

1936 Pioneer Museum was constructed by WPA

1950 Addition was built to house the for the Sioux Indian Museum



#### History

1970 HP lost 8' on each side as well as the Blvd out front during construction

1997 – Journey Museum was built. Pioneer & Sioux Museum was moved

Children's Science Museum took their place

2003/2004 Children's Museum was closed Higher Education renovated and moved in

2011 Higher Education moved out



## **Building Condition**











#### PW092711-20







# Costs

|                                                  | P