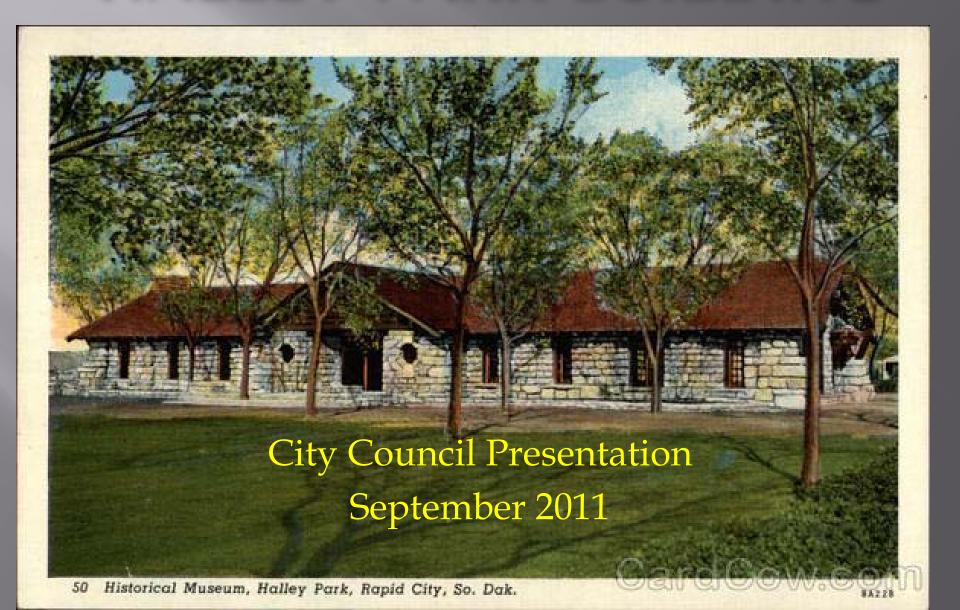

# HALLEY PARK BUILDING

### History

1915 - James Halley – Rapid City Banker and his business partner R. C. Lake sold and donated 4.5 acres The City Paid \$3,065 for the property

Halley Park became Rapid City's First Public Park

1936 Pioneer Museum was constructed by WPA

1950 Addition was built to house the for the Sioux Indian Museum