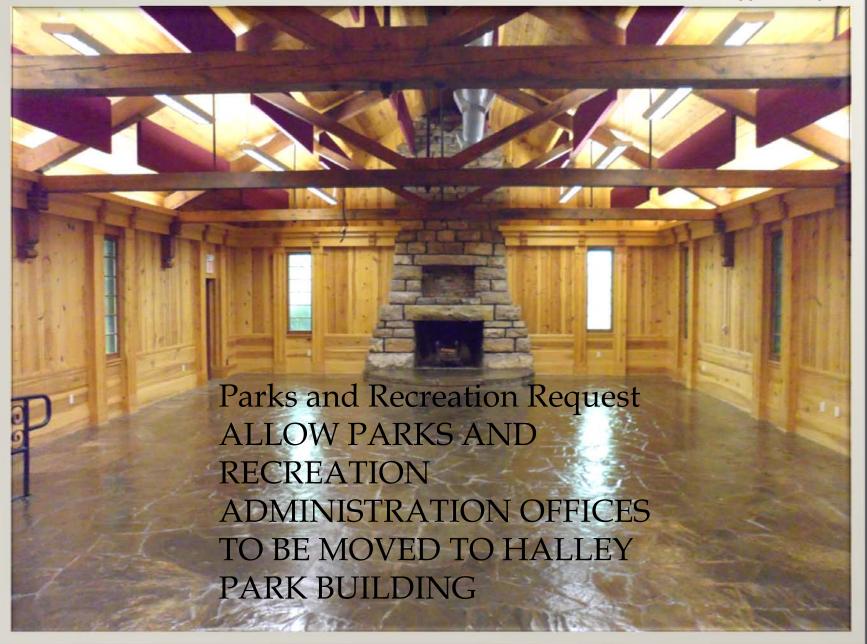

# HALLEY PARK BUILDING

# Costs

|                                                  | Per Month | Per Year  |          |
|--------------------------------------------------|-----------|-----------|----------|
| Utilities<br>(Gas, Electric, Phone,<br>Internet) | \$1000.00 | \$12,000  |          |
| One Time                                         |           |           | \$3,5000 |
| Revenues                                         |           |           |          |
| Programs/Rentals                                 | \$200.00  | \$2,400   |          |
| Interdepartmental<br>Charges                     | \$200.00  | \$2,400   |          |
| Alignment<br>Savings                             | \$500.00  | \$6,000   |          |
| Location                                         |           | Priceless |          |