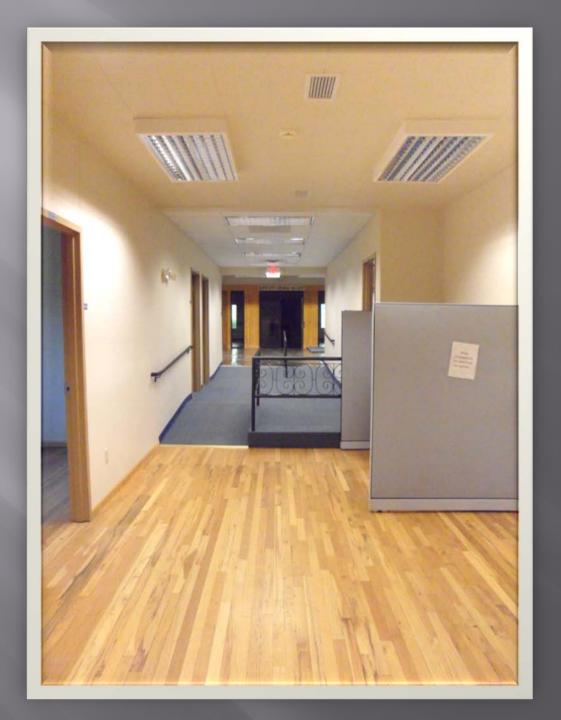

ecame Rapid City's First Public Park

West City Limits Public Park and Ice Skating Rink



### History

1935 Cosmopolitan Club-Developed Rose Gardens

Over 5000 people were on hand to witness the Dedication

1942 The Gardens Received World Wide recognition with a 3 page spread in the American Rose Society's "American Rose Annual"

1936 Pioneer Museum was constructed by WPA

1950 Addition was built to house the for the Sioux Indian Museum



#### History

1970 HP lost 8' on each side as well as the Blvd out front during construction

1997 – Journey Museum was built. Pioneer & Sioux Museum was moved

Children's Science Museum took their place

2003/2004 Children's Museum was closed Higher Education renovated and moved in

2011 Higher Education moved out



## **Building Condition**











#### PW092711-20







# Costs

|                                                  | Per Month | Per Year  |          |
|--------------------------------------------------|-----------|-----------|----------|
| Utilities<br>(Gas, Electric, Phone,<br>Internet) | \$1000.00 | \$12,000  |          |
| One Time                                         |           |           | \$3,5000 |
| Revenues                                         |           |           |          |
| Programs/Rentals                                 | \$200.00  | \$2,400   |          |
| Interdepartmental<br>Charges                     | \$200.00  | \$2,400   |          |
| Alignment<br>Savings                             | \$500.00  | \$6,000   |          |
| Location                                         |