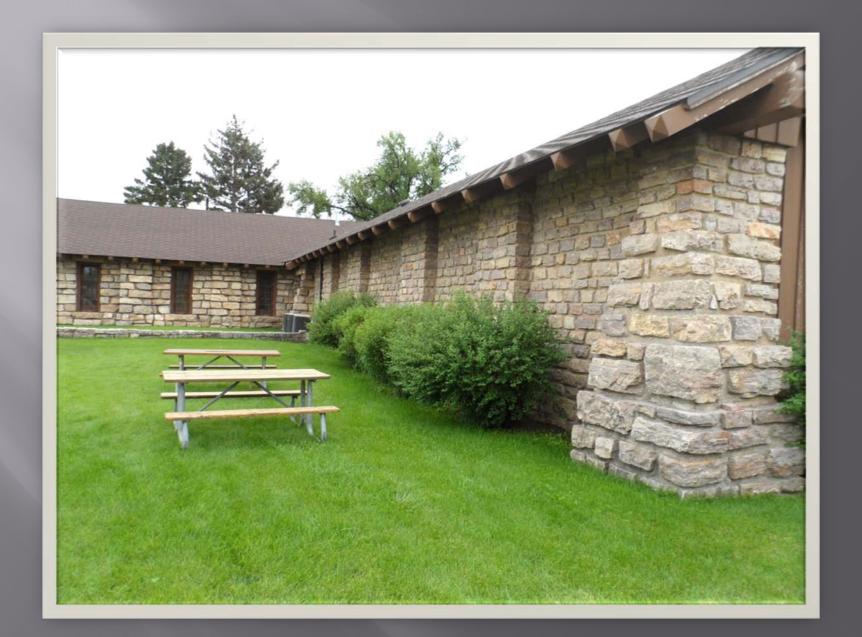

Park became Rapid City's First Public Park

West City Limits Public Park and Ice Skating Rink



### History

1935 Cosmopolitan Club-Developed Rose Gardens

Over 5000 people were on hand to witness the Dedication

1942 The Gardens Received World Wide recognition with a 3 page spread in the American Rose Society's "American Rose Annual"

1936 Pioneer Museum was constructed by WPA

1950 Addition was built to house the for the Sioux Indian Museum



#### History

1970 HP lost 8' on each side as well as the Blvd out front during construction

1997 – Journey Museum was built. Pioneer & Sioux Museum was moved

Children's Science Museum took their place

2003/2004 Children's Museum was closed Higher Education renovated and moved in

2011 Higher Education moved out



## **Building Condition**











#### PW092711-20







# Costs

|                                                  | Per Month | Per Year  |          |
|--------------------------------------------------|-----------|-----------|----------|
| Utilities<br>(Gas, Electric, Phone,<br>Internet) | \$1000.00 | \$12,000  |          |
| One Time                                         |           |           | \$3,5000 |
| Revenues                                         |           |           |          |
| Programs/Rentals                                 | \$200.00  | \$2,400   |          |
| Interdepartmental<br>Charges                     | \$200.00  | \$2,400   |          |
| Alignment<br>Savings                             | \$500.00  | \$6,000   |          |
| Location                                         |