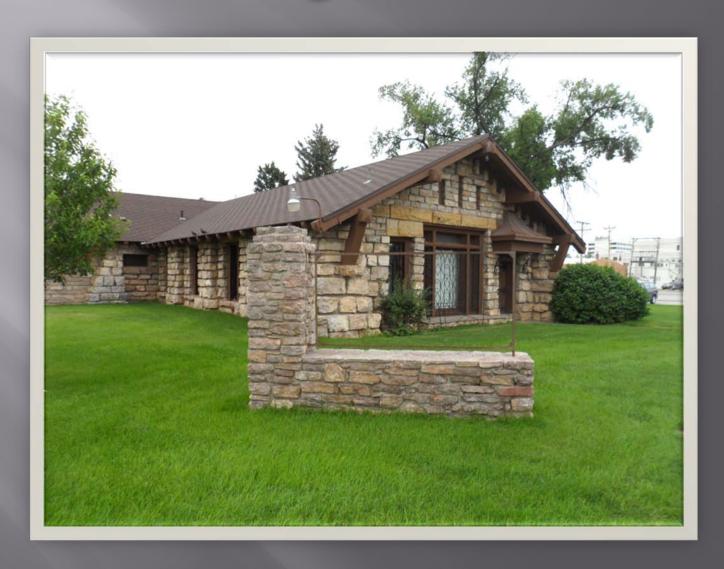

# HALLEY PARK BUILDING

1936 Pioneer Museum was constructed by WPA

1950 Addition was built to house the for the Sioux Indian Museum

#### History

1970 HP lost 8' on each side as well as the Blvd out front during construction

1997 – Journey Museum was built. Pioneer & Sioux Museum was moved

Children's Science Museum took their place

2003/2004 Children's Museum was closed Higher Education renovated and moved in