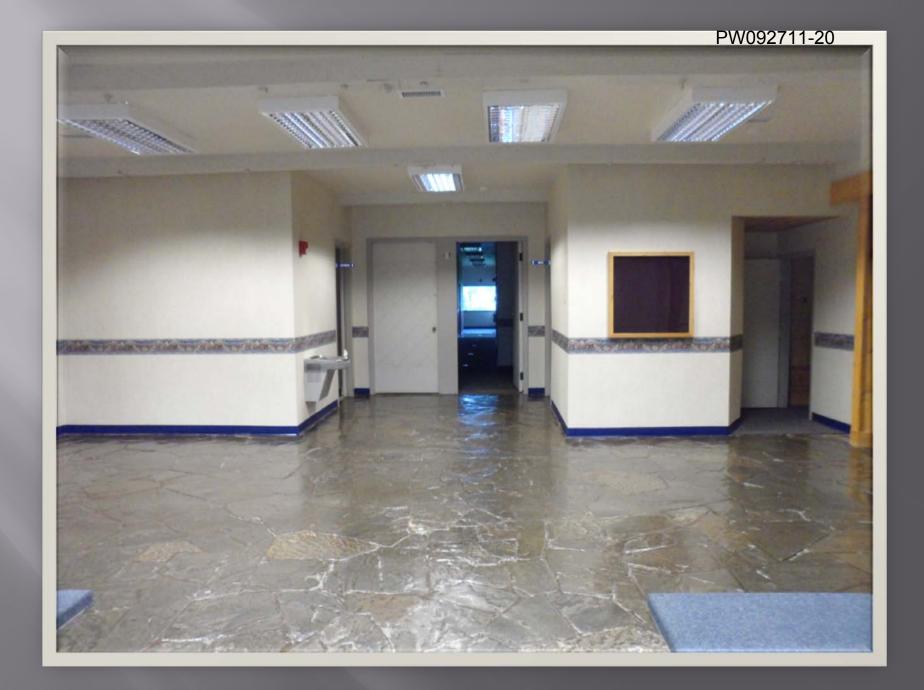

became Rapid City's First Public Park

West City Limits Public Park and Ice Skating Rink



### History

1935 Cosmopolitan Club-Developed Rose Gardens

Over 5000 people were on hand to witness the Dedication

1942 The Gardens Received World Wide recognition with a 3 page spread in the American Rose Society's "American Rose Annual"

1936 Pioneer Museum was constructed by WPA

1950 Addition was built to house the for the Sioux Indian Museum



#### History

1970 HP lost 8' on each side as well as the Blvd out front during construction

1997 – Journey Museum was built. Pioneer & Sioux Museum was moved

Children's Science Museum took their place

2003/2004 Children's Museum was closed Higher Education renovated and moved in

2011 Higher Education moved out



## **Building Condition**











#### PW092711-20







# Costs

|                                                  | Per Month | Per Year  |          |
|--------------------------------------------------|-----------|-----------|----------|
| Utilities<br>(Gas, Electric, Phone,<br>Internet) | \$1000.00 | \$12,000  |          |
| One Time                                         |           |           | \$3,5000 |
| Revenues                                         |           |           |          |
| Programs/Rentals                                 | \$200.00  | \$2,400   |          |
| Interdepartmental<br>Charges                     | \$200.00  | \$2,400   |          |
| Alignment<br>Savings                             | \$500.00  | \$6,000   |          |
| Location                                         |