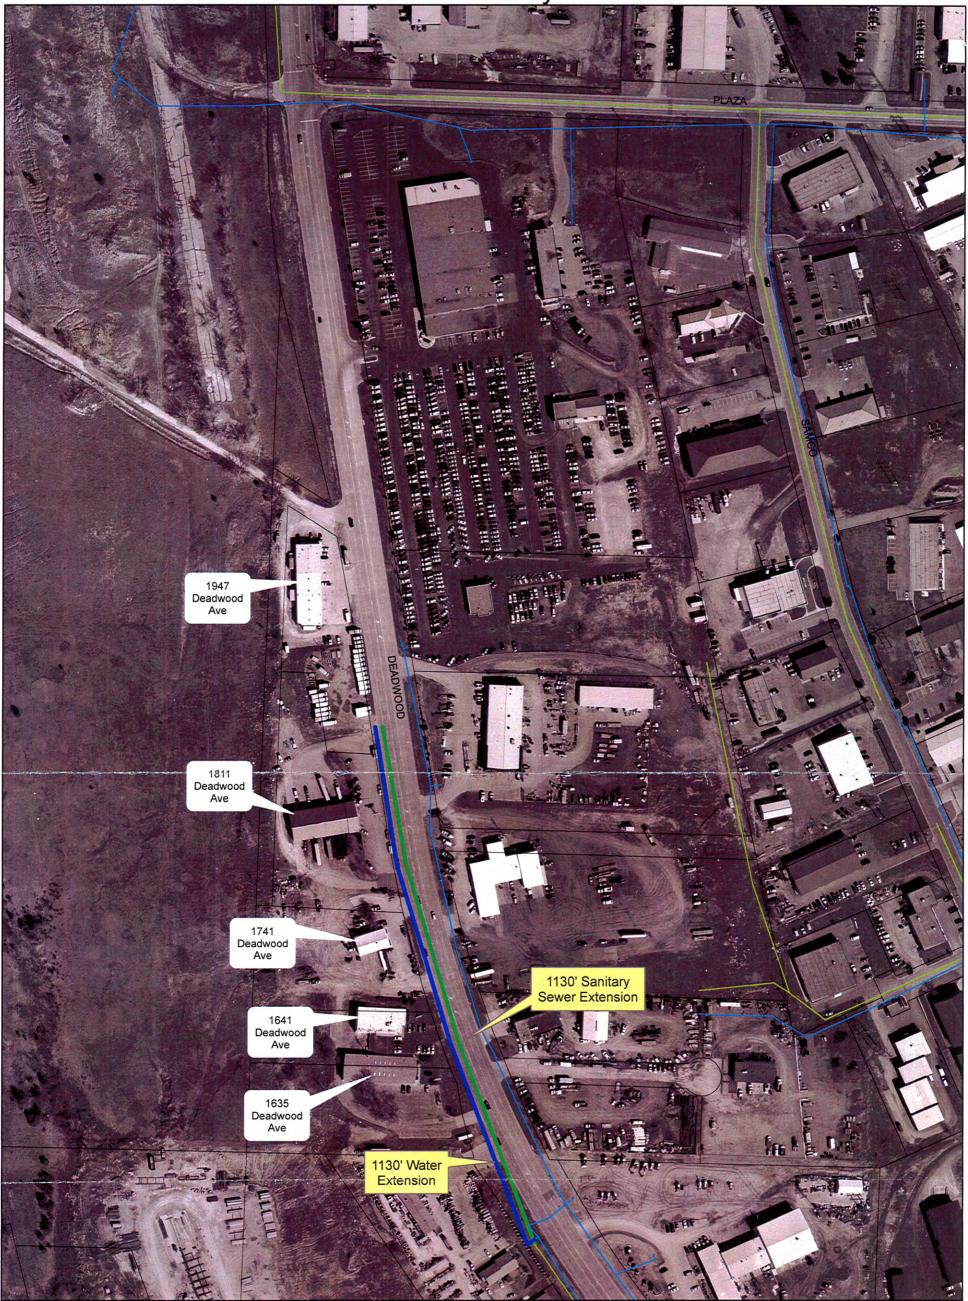

#### Extension of Water and Sewer Mains Along Deadwood Avenue

Request by McCarthy Properties LLC for the extension of water and sewer mains along Deadwood Avenue. Tech reviewed the request and map. Steve McCarthy explained the reason for their request. Mason moved, second by Davis, to approve the project with funding of \$520,000.00, with the stipulation that all the property owners be notified. Motion carried unanimously.

1635, 1641, 1741, 1811, and 1947 Deadwood Ave.

Presently the five structures on these properties are serviced by individual wells and septic tanks that are in some cases shared by two buildings. The lack of city services has been an impediment to development at these locations. The property that we are attempting to purchase, (1635 Deadwood Ave.), has been vacant for more than 5 years and for sale, through a realtor, for 4 years without a single offer. The approval of this loan would facilitate the purchase, remodel and expansion of 1635 Deadwood Ave. and enhance the value and development potential of the other properties listed. Please schedule a time that we can present our proposal to the .16 Committee.

### Water and Sewer Extension for Deadwood Avenue

Approximately 1130' of 14" Water Main and Sanitary Sewer Main

| Item                                       | Unit         | Quantity | Unit Price |           | Cost |            |  |
|--------------------------------------------|--------------|----------|------------|-----------|------|------------|--|
| Mobilization                               | LS           | 1        | \$         | 25,000.00 | \$   | 25,000.00  |  |
| Incidental                                 | LS           | 1        | \$         | 27,000.00 | \$   | 27,000.00  |  |
| 6" Aggregate Base Course                   | TON          | 676      | \$         | 25.00     | \$   | 16,900.00  |  |
| 10" Reinforced PCC                         | SY           | 1430     | \$         | 90.00     | \$   | 128,700.00 |  |
| Type B6-10 Curb and Gutter                 | LF           | 740      | \$         | 27.00     | \$   | 19,980.00  |  |
| 6" Reinforced Approach Pavement            | SY           | 235      | \$         | 80.00     | \$   | 18,800.00  |  |
| 8" Sanitary Sewer (8'-10' Deep)            | LF           | 1130     | \$         | 40.00     | \$   | 45,200.00  |  |
| Standard 48" MH                            | EA           | 4        | \$         | 3,500.00  | \$   | 14,000.00  |  |
| Standard 48" MH - Vertical Depth           | VF           | 6        | \$         | 220.00    | \$   | 1,320.00   |  |
| 14" PVC Water Main                         | LF           | 1130     | \$         | 80.00     | \$   | 90,400.00  |  |
| 14" x 14" x 6" Tee                         | EA           | 3        | \$         | 1,200.00  | \$   | 3,600.00   |  |
| 14" 11.25 degree bend                      | EA           | 4        | \$         | 1,000.00  | \$   | 4,000.00   |  |
| 14" MJ Plug                                | EA           | 2        | \$         | 700.00    | \$   | 1,400.00   |  |
| Fire Hydrant with auxiliary valve          | EA           | 3        | \$         | 4,000.00  | \$   | 12,000.00  |  |
| Seeding, Fertilizing, Mulching and Topsoil | SY           | 2200     | \$         | 3.00      | \$   | 6,600.00   |  |
| Temporary Erosion Control                  | LS           | 1        | \$         | 12,000.00 | \$   | 12,000.00  |  |
| Traffic Control                            | LS           | 1        | \$         | 25,000.00 | \$   | 25,000.00  |  |
| Subtotal                                   |              |          |            |           | \$   | 451,900.00 |  |
| Contingency @ approx 15%                   |              |          |            |           | \$   | 68,100.00  |  |
| Total Estimate                             |              |          |            |           | \$   | 520,000.00 |  |
| Total 14" Water Improvement Costs          |              |          |            |           | \$   | 192,721.00 |  |
| Total Sanitary Sewer Improvement Costs     |              |          |            |           | \$   | 327,279.00 |  |
| 14" Equivalent Water for Oversize Cost D   | etermination |          |            |           |      |            |  |
| 14" PVC Water Main                         | LF           | 1130     | \$         | 80.00     | \$   | 90,400.00  |  |
| 14" x 14" x 6" Tee                         | EA           | 3        | \$         | 1,200.00  | \$   | 3,600.00   |  |
| 14" 11.25 degree bend                      | EA           | 4        | \$         | 1,000.00  | \$   | 4,000.00   |  |
| 14" MJ Plug                                | EA           | 2        | \$         | 700.00    | \$   | 1,400.00   |  |
| Subtotal                                   |              |          |            |           | \$   | 99,400.00  |  |
| 8" Equivalent Water for Oversize Cost De   | termination  |          |            |           |      |            |  |
| 8" PVC Water Main                          | LF           | 1130     | \$         | 40.00     | \$   | 45,200.00  |  |
| 8" x 8" x 6" Tee                           | EA           | 3        | \$         | 500.00    | \$   | 1,500.00   |  |
| 8" 11.25 degree bend                       | EA           | 4        | \$         | 400.00    | \$   | 1,600.00   |  |
| 8" MJ Plug                                 | EA           | 2        | \$         | 200.00    | \$   | 400.00     |  |
| Subtotal                                   |              |          |            |           | \$   | 48,700.00  |  |
| Estimate of Water Oversize to be paid by   | the City     |          |            |           | \$   | 50,700.00  |  |

DEADWOOD AVENUE SANITARY SEWER
EXTENSION OPTION 2
PROJECT LOCATION

## Legend

Water Extension

Sanitary Sewer Extension

Existing Water Main

Existing Sewer Main