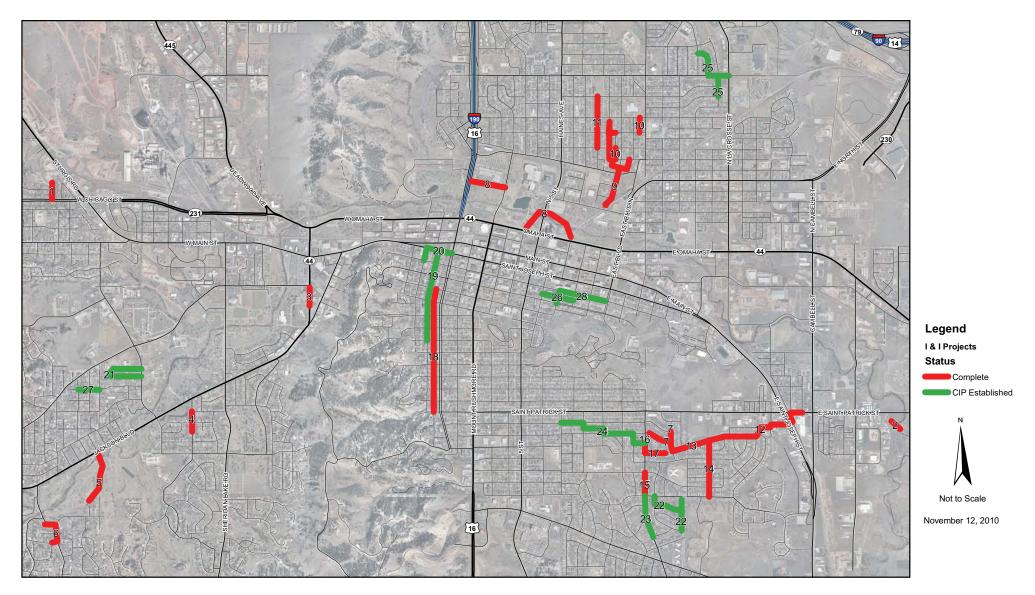

## SANITARY SEWER INFLOW AND INFILTRATION PROJECT STATUS

## Sanitary Sewer Inflow and Infiltration Project Status

| Map ID Number | Project Description                                                              | Status          |
|---------------|----------------------------------------------------------------------------------|-----------------|
| 1             | N 39th Street North of West Chicago                                              | Complete        |
| 2             | 42" Trunk Sewer Siphons Rehabilitation Project                                   | Complete        |
| 3             | Mt. View Road Utility Reconstruction, Jackson Blvd. to Omaha St                  | Complete        |
| 4             | Central Boulevard Street and Sanitary Sewer Reconstruction                       | Complete        |
| 5             | Meadowbrook Golf Course Utility Reconstruction Project                           | Complete        |
| 6             | Park Drive Reconstruction                                                        | Complete        |
| 7             | Robbinsdale - E. St. Francis, E. St. Anne, Birch                                 | Complete        |
| 8             | Memorial Park Sanitary Sewer Main Replacement Project                            | Complete        |
| 9             | 1st Street & Philadelphia Street Sewer Main Replacement                          | Complete        |
| 10            | Blaine, Halley, Holcomb, East Jackson and North Maple                            | Complete        |
| 11            | Lemon Avenue Reconstruction                                                      | Complete        |
| 12            | Meade Street Sanitary Trunk Sewer Reconstruction                                 | Complete        |
| 13            | Phase 1 Meade Street Reconstruction E. Meade Street From Birch Ave to Hoefer Ct. | Complete        |
| 14            | Hawthorne Avenue Street and Utilites Reconstruction Project Phase 1, Phase 2     | Complete        |
| 15            | Elm Avenue Reconstruction - Phase 3                                              | Complete        |
| 16            | Meade Street Reconstruction - Phase 2                                            | Complete        |
| 17            | Meade Street Reconstruction - Phase 2                                            | Complete        |
| 18            | West Blvd Sewer Reconstruction                                                   | Complete        |
| 19            | From Kansas City to St. James, between 11th and 12th Street                      | CIP Established |
| 20            | Kansas City Street to St Joe Street - West Blvd Area                             | CIP Established |
| 21            | West Saint Cloud St & Harmony Lane                                               | CIP Established |
| 22            | Robbinsdale Reconstruct Projct Ph 3                                              | CIP Established |
| 23            | Elm Avenue Reconstruction - Phase 4                                              | CIP Established |
| 24            | Southeast Area Trunk Sewer Reconstruction Elm to Prairie                         | CIP Established |
| 25            | Woodlawn Drive Sanitary Sewer Replacement                                        | CIP Established |
| 26            | Sanitary Sewer Reconstruction Alley South of Kansas City                         | CIP Established |
| 27            | Leland Lane/Rushmore St Sewer/Water Main Reconstruct                             | CIP Established |
| 28            | Downtown Area Improvement Project Phase 3                                        | CIP Established |