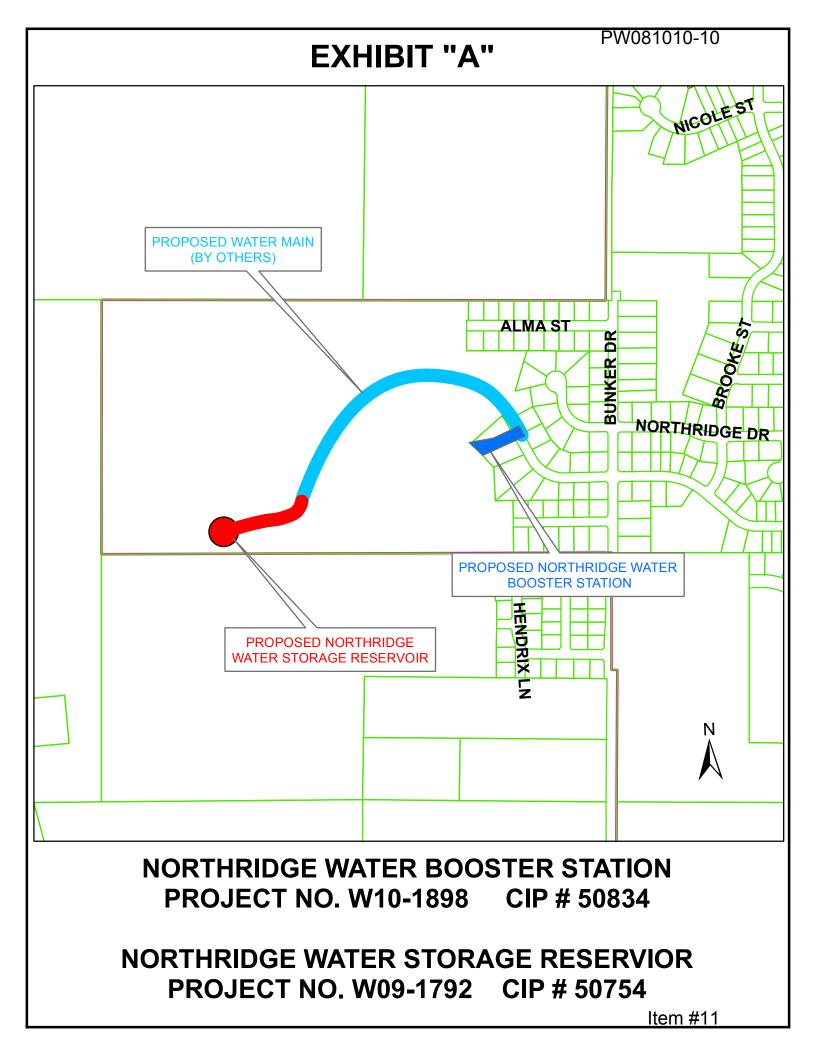

| Rev 1                                                                                                                                                                                                                                                                                | 2/21/09                                                                                                                                                                                                                                                                                                                   | REQUEST FO                 | R ADVERT        | ISING | AUTHORITY         | ζ      |  |  |  |  |  |
|--------------------------------------------------------------------------------------------------------------------------------------------------------------------------------------------------------------------------------------------------------------------------------------|---------------------------------------------------------------------------------------------------------------------------------------------------------------------------------------------------------------------------------------------------------------------------------------------------------------------------|----------------------------|-----------------|-------|-------------------|--------|--|--|--|--|--|
| This form must be completed and approved by the City Finance Office prior to presenting items to the City Council<br>and/or Committees of the City Council. This covers all items which require formal bids, currently anything over<br>\$25,000 (except emergency and repair costs) |                                                                                                                                                                                                                                                                                                                           |                            |                 |       |                   |        |  |  |  |  |  |
| ١.                                                                                                                                                                                                                                                                                   | PROJECT NO.:                                                                                                                                                                                                                                                                                                              | W10 - 1898                 |                 |       | CIP No.           | 50834  |  |  |  |  |  |
| 11.                                                                                                                                                                                                                                                                                  | PROJECT NAME:                                                                                                                                                                                                                                                                                                             | Northridge Wat             | er Booster Stat | on    |                   |        |  |  |  |  |  |
| III. Project/Item(s) Description: This project will expand the City's water service area to                                                                                                                                                                                          |                                                                                                                                                                                                                                                                                                                           |                            |                 |       |                   |        |  |  |  |  |  |
| new water service zone along the Dakota Hogback north of 190 between Haines Ave. and Deadwood                                                                                                                                                                                        |                                                                                                                                                                                                                                                                                                                           |                            |                 |       |                   |        |  |  |  |  |  |
|                                                                                                                                                                                                                                                                                      | The new service zone will provide water service for property located above elevation 3450 "mean sea                                                                                                                                                                                                                       |                            |                 |       |                   |        |  |  |  |  |  |
|                                                                                                                                                                                                                                                                                      | level" (msl) and extends up to elevation 3755 msl. The water booster station will consist of two horizonta split case booster pumps and a PRV valves. The building will be sized to allow for two future pumps to be added at a future date. The booster station will provide water for the Northridge Water Storage Res. |                            |                 |       |                   |        |  |  |  |  |  |
|                                                                                                                                                                                                                                                                                      |                                                                                                                                                                                                                                                                                                                           |                            |                 |       |                   |        |  |  |  |  |  |
|                                                                                                                                                                                                                                                                                      |                                                                                                                                                                                                                                                                                                                           |                            |                 |       |                   |        |  |  |  |  |  |
| IV.                                                                                                                                                                                                                                                                                  | . BID LETTING DATE: September 14, 2010                                                                                                                                                                                                                                                                                    |                            |                 |       |                   |        |  |  |  |  |  |
| V.                                                                                                                                                                                                                                                                                   |                                                                                                                                                                                                                                                                                                                           |                            |                 |       |                   |        |  |  |  |  |  |
| \Л                                                                                                                                                                                                                                                                                   |                                                                                                                                                                                                                                                                                                                           |                            |                 |       | N A               |        |  |  |  |  |  |
| VI.                                                                                                                                                                                                                                                                                  |                                                                                                                                                                                                                                                                                                                           |                            |                 |       | Non-Assesse       |        |  |  |  |  |  |
|                                                                                                                                                                                                                                                                                      | Single Payment                                                                                                                                                                                                                                                                                                            |                            |                 |       | Partial Payment X |        |  |  |  |  |  |
| VII.                                                                                                                                                                                                                                                                                 | /II. APPROPRIATION DATA                                                                                                                                                                                                                                                                                                   |                            |                 |       |                   |        |  |  |  |  |  |
|                                                                                                                                                                                                                                                                                      | Amount                                                                                                                                                                                                                                                                                                                    | 540,000                    | 60,000          |       |                   |        |  |  |  |  |  |
|                                                                                                                                                                                                                                                                                      | Fund Name                                                                                                                                                                                                                                                                                                                 | ,                          | Water           |       |                   |        |  |  |  |  |  |
|                                                                                                                                                                                                                                                                                      | Department                                                                                                                                                                                                                                                                                                                | Non- City Funds            | Expansion       |       |                   |        |  |  |  |  |  |
|                                                                                                                                                                                                                                                                                      |                                                                                                                                                                                                                                                                                                                           | TID 54                     | 934             |       |                   |        |  |  |  |  |  |
|                                                                                                                                                                                                                                                                                      | Line Item                                                                                                                                                                                                                                                                                                                 | Developer funding          | 4381            |       |                   |        |  |  |  |  |  |
|                                                                                                                                                                                                                                                                                      | Fund                                                                                                                                                                                                                                                                                                                      |                            | 602             |       |                   |        |  |  |  |  |  |
| VIII. (If applicable) Grant No.:                                                                                                                                                                                                                                                     |                                                                                                                                                                                                                                                                                                                           |                            |                 |       |                   |        |  |  |  |  |  |
|                                                                                                                                                                                                                                                                                      |                                                                                                                                                                                                                                                                                                                           | Funding Source:            |                 |       |                   |        |  |  |  |  |  |
|                                                                                                                                                                                                                                                                                      |                                                                                                                                                                                                                                                                                                                           | Estimated Completion Date: |                 |       |                   |        |  |  |  |  |  |
|                                                                                                                                                                                                                                                                                      | Estimated Grant Receipt Date:                                                                                                                                                                                                                                                                                             |                            |                 |       |                   |        |  |  |  |  |  |
| IX.                                                                                                                                                                                                                                                                                  | DEPARTMENT/DIVISION:                                                                                                                                                                                                                                                                                                      |                            |                 |       |                   |        |  |  |  |  |  |
|                                                                                                                                                                                                                                                                                      | Project Manager:                                                                                                                                                                                                                                                                                                          | <u></u>                    | NIMA            | Date  | Date 6/1//0       |        |  |  |  |  |  |
|                                                                                                                                                                                                                                                                                      | Hale Min                                                                                                                                                                                                                                                                                                                  |                            |                 |       |                   | 8-5-10 |  |  |  |  |  |