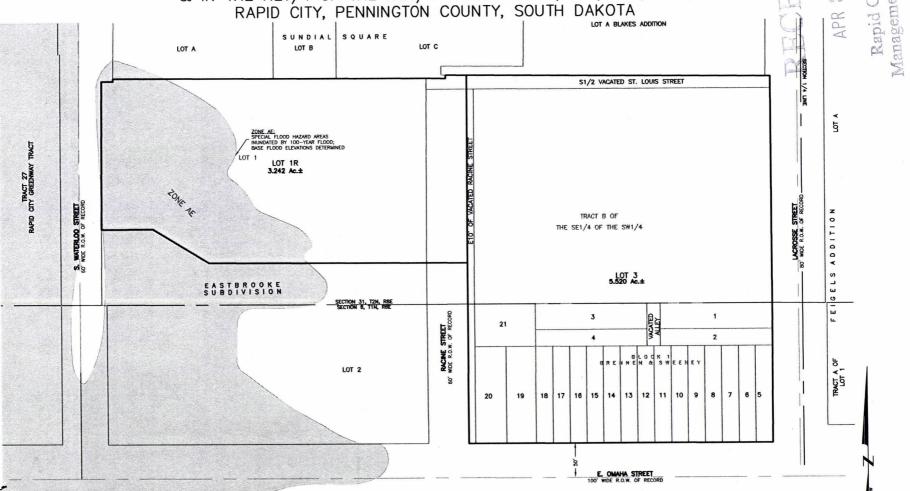

## LOTS 1R AND 3, EASTBROOKE SUBDIVISION

(formerly Lots 1-21 and Vacated Alley of Block 1 of Brennen & Sweeney Addition of Section 6, T1N, R8E; Lot 1 of Eastbrooke Subdivision, a Portion of the S1/2 of Vacated St. Louis Street Right-of-Way, Growth

a Portion of the E10' of Vacated Racine Street Right-of-Way & Tract B of the SE1/4 of the SW1/4 of Section 31, T2N, R8E, BHM) ALL LOCATED IN THE SE1/4 OF THE SW1/4 OF SECTION 31, T2N, R8E

& IN THE NE1/4 OF THE NW1/4 OF SECTION 6, T1N, R8E, BHM,

## RENNER & ASSOCIATES, LLC.

616 SIXTH ST. \* RAPID CITY, SD 57701 PHONE: 605/721-7310 \* FAX: 605/721-7313 EMAIL: GARY@RENNERASSOC.COM

APRIL 30, 2010

Department

SCALE: NTS