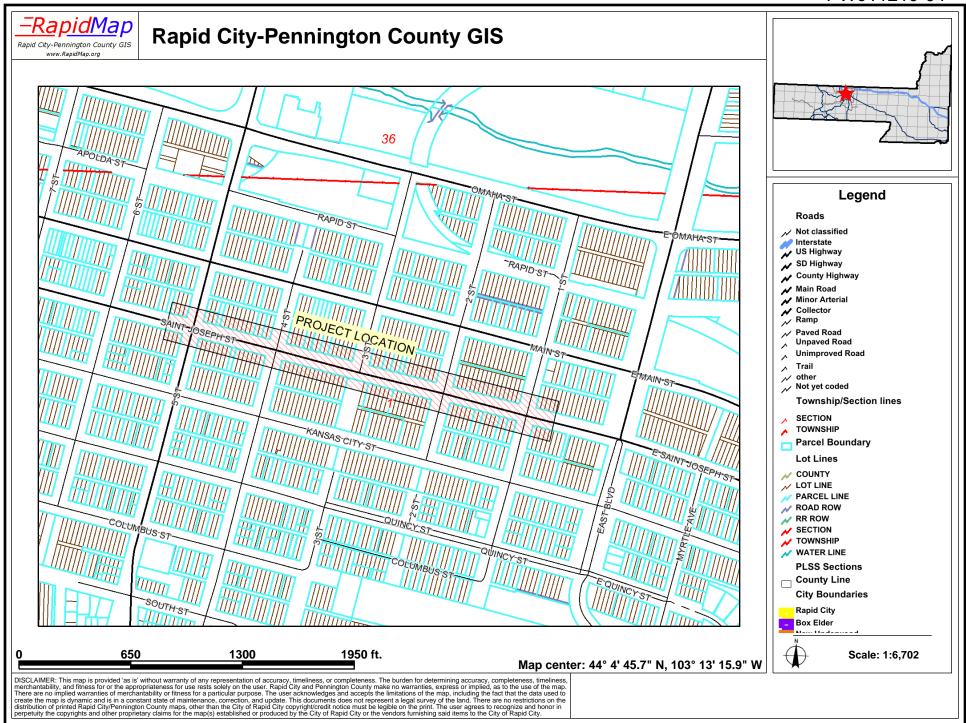

|                         | PROJECT NO.                                                                                    | : S      | T09-1818                                               |                                         |      | CIP No.         | #                                      | 50771 |  |
|-------------------------|------------------------------------------------------------------------------------------------|----------|--------------------------------------------------------|-----------------------------------------|------|-----------------|----------------------------------------|-------|--|
| 11.                     | PROJECT NAM                                                                                    | ΛΕ: S    | aint Joseph Stre                                       | et Landscaping                          |      |                 |                                        |       |  |
| III.                    | Project/Item(s) Description: Handicapped accessibility, irrigation and landscaping of existing |          |                                                        |                                         |      |                 |                                        |       |  |
|                         | concrete nodes and sidewalks on St. Joseph Street from 1st Street to Fifth Street.             |          |                                                        |                                         |      |                 |                                        |       |  |
|                         |                                                                                                |          |                                                        |                                         |      |                 | , ,                                    |       |  |
|                         |                                                                                                |          |                                                        |                                         |      |                 |                                        |       |  |
| IV.                     | BID LETTING I                                                                                  | DATE:    | February 8                                             | , 2010                                  |      |                 | ,,,,,,,,,,,,,,,,,,,,,,,,,,,,,,,,,,,,,, |       |  |
|                         |                                                                                                |          |                                                        |                                         |      |                 |                                        |       |  |
| V.                      | ESTIMATED COST OF PROJECT/ITEM(S) \$ 300,000.00                                                |          |                                                        |                                         |      |                 |                                        |       |  |
| VI.                     | BASIS OF PAY                                                                                   | MENT     | Assessed                                               |                                         | l No | Non-Assessed    |                                        |       |  |
|                         |                                                                                                |          | Single Payment                                         |                                         |      | rtial Payment X |                                        |       |  |
| VII.                    | APPROPRIAT                                                                                     |          |                                                        |                                         |      | ·               |                                        |       |  |
| V 11.                   |                                                                                                | IOIV D/  |                                                        |                                         |      |                 |                                        |       |  |
|                         | Amount                                                                                         | <u> </u> |                                                        |                                         |      |                 |                                        |       |  |
|                         |                                                                                                |          | 250,000                                                | 50,000                                  |      |                 |                                        |       |  |
|                         | Fund Nam                                                                                       | ne 🗀     |                                                        | , , , , , , , , , , , , , , , , , , , , |      |                 |                                        |       |  |
|                         |                                                                                                |          | Streets                                                | Streets                                 |      |                 |                                        |       |  |
|                         | Department                                                                                     |          |                                                        |                                         |      |                 |                                        |       |  |
|                         |                                                                                                |          | 8910                                                   | 8910                                    |      |                 |                                        |       |  |
|                         | Line Item                                                                                      |          |                                                        |                                         |      |                 |                                        |       |  |
|                         |                                                                                                |          | 4370                                                   | 4370                                    |      |                 |                                        | 2     |  |
|                         | Fund                                                                                           |          |                                                        |                                         |      |                 |                                        | ,     |  |
|                         |                                                                                                |          | 0505                                                   | 0505                                    |      |                 |                                        |       |  |
|                         |                                                                                                |          | *\$250,000 to be provided by Federal Stimulus          |                                         |      |                 |                                        |       |  |
| <b>3</b> 7111           | (If applicable)                                                                                |          | **\$50,000 to be provided by Stearns Foundation grant. |                                         |      |                 |                                        |       |  |
| VIII.                   | (If applicable)                                                                                |          | Grant No.:                                             |                                         |      |                 |                                        |       |  |
|                         |                                                                                                |          | unding Source:<br>stimated Comple                      | otion Date:                             |      |                 |                                        |       |  |
|                         |                                                                                                |          | stimated Comple<br>stimated Grant F                    |                                         |      |                 |                                        |       |  |
|                         |                                                                                                | L-\      | Sumated Grant i                                        | (Cocipt Date.                           |      |                 |                                        |       |  |
| ΙΧ                      | DEPARTMENT/DIVISION:                                                                           |          |                                                        |                                         |      |                 |                                        |       |  |
|                         | () a OR                                                                                        |          |                                                        |                                         |      |                 |                                        |       |  |
|                         | Project Manager: Asking Kolom                                                                  |          |                                                        |                                         |      | Date            | 1-                                     | 15-10 |  |
|                         |                                                                                                |          |                                                        |                                         |      | •               |                                        | 5-10  |  |
|                         | MATALL AMA                                                                                     |          |                                                        |                                         |      | Date            | _/-                                    | 5-10  |  |
|                         | DIVISION MANAGER Sighature                                                                     |          |                                                        |                                         |      |                 |                                        |       |  |
|                         | 1/1/2                                                                                          |          |                                                        |                                         |      | Date 1-6-16     |                                        |       |  |
|                         |                                                                                                |          |                                                        |                                         |      | Date            |                                        | 0 10  |  |
|                         | DEPARTMENT                                                                                     | DIREC    | TOR Signature                                          | •                                       |      |                 |                                        |       |  |
| FINANCE OFFICE USE ONLY |                                                                                                |          |                                                        | Approved                                |      | Carbon Copy     |                                        |       |  |
|                         |                                                                                                | Date     | , Initial                                              | Yes                                     | No   | Investment Desk |                                        |       |  |
| Appropriation           |                                                                                                | 1/6/10   | 2K                                                     | ~                                       |      | Public Worl     | ks                                     |       |  |
| Cash Flow               |                                                                                                | •        |                                                        |                                         |      | Engineering     | 3                                      |       |  |