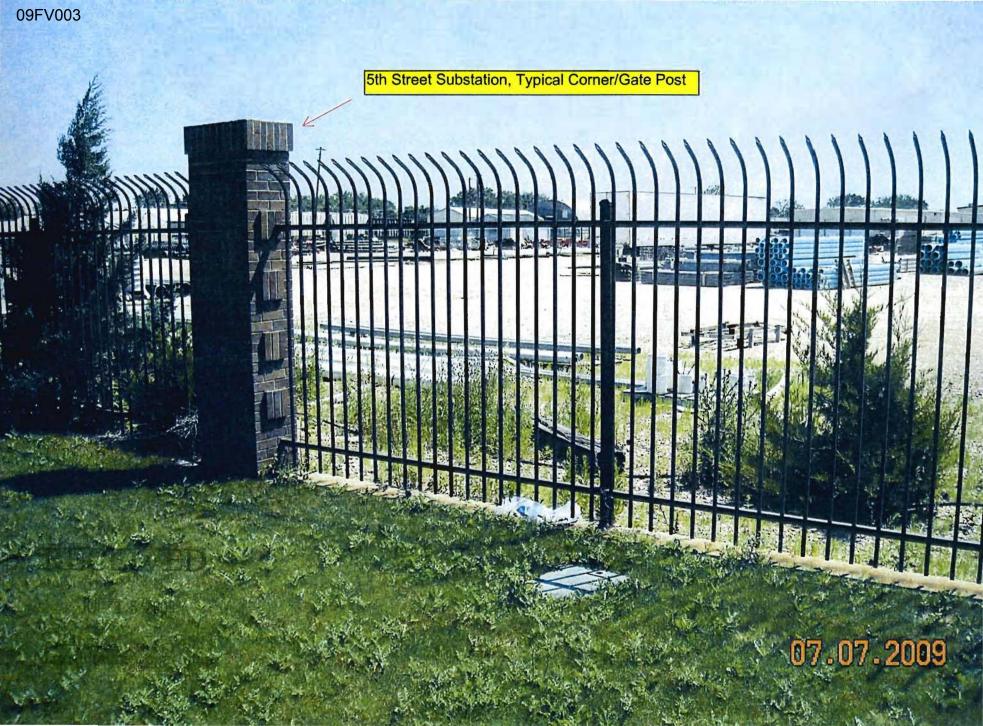

409 Deadwood Avenue, PO Box 1400, Rapid City, SD 57709

(605) 721-3200

July 15, 2009

RE: Revised Fence Proposal

Black Hills Power requires a fence that meets all regulatory codes that are intended to protect the public from any hazardous equipment. At the same time, we are aware of our responsibility to do what we can to minimize the visual impact of the substation expansion. Black Hills Power requests the approval of a wrought iron fence similar to those shown in the attachments per the recommendations of City Council members and several of the substation neighbors. The entire outside perimeter of the substation would consist of the wrought iron fence with brick/concrete corner and gate posts. The proposed fence location is attached and shown in bold.