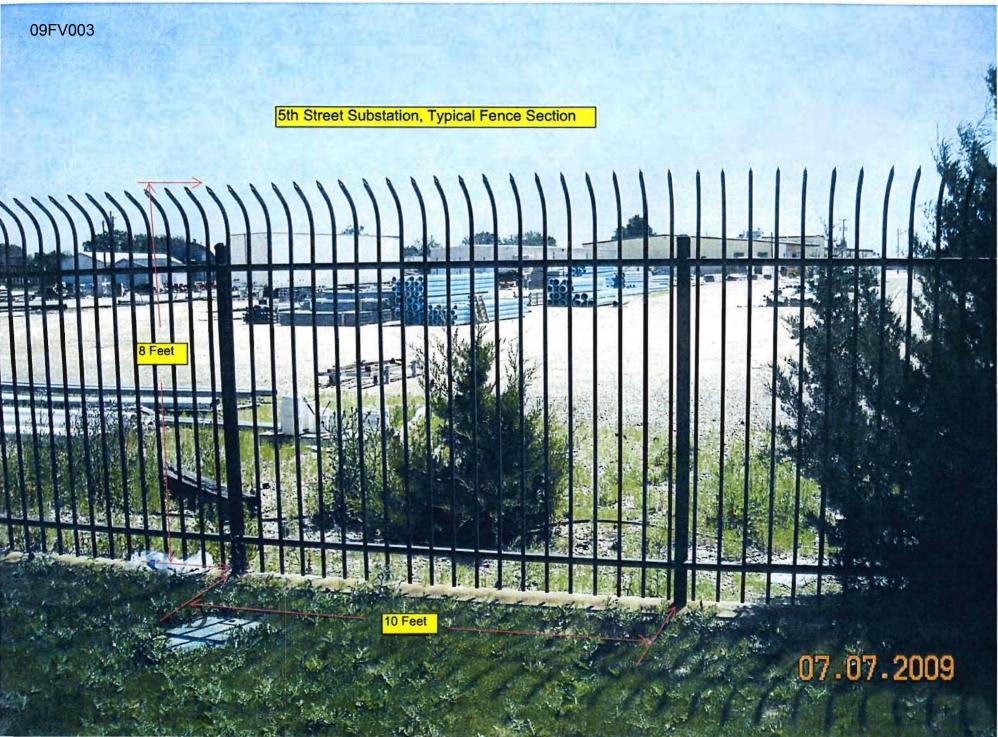

## **Fence Specifications**

Black Hills Power requires, at a minimum, an eight foot tall fence on the outside perimeter of the substation. Additionally it is important that the fence is constructed in such a way to prevent unauthorized people from entering the substation.