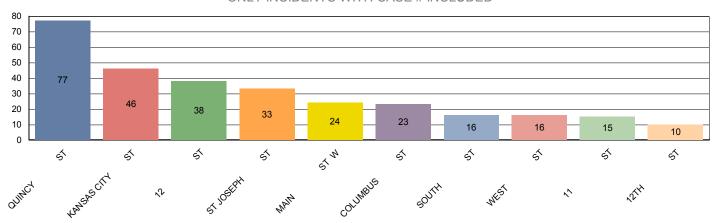

## **TOP 10 STREETS IN WEST BLVD AREA (RD 402)**

ONLY INCIDENTS WITH CASE # INCLUDED

1996 - 2005

|                             | 1996 | 1997 | 1998 | 1999       | 2000     | 2001   | 2002      | 2003 | 2004   | 2005 | Total  |
|-----------------------------|------|------|------|------------|----------|--------|-----------|------|--------|------|--------|
| Total                       | 28   | 36   | 32   | 40         | 28       | 32     | <b>30</b> | 23   | 37     | 39   | 325    |
| QUINCY ST                   | 3    | 6    | 12   | 11         | 7        | 12     | 8         | 1    | 11     | 6    | 77     |
| ASSLT-SIMPLE,STATE          | 1    | 1    | 0    | 1          | 1        | 7      | 4         | 0    | 3      | 1    | 19     |
| BURGLARY 4TH DEGREE (FROM M | 1    | 2    | 4    | 1          | 3        | 0      | 1         | 0    | 1      | 1    | 14     |
| DV ASSLT-SIMPLE,STATE       | 0    | 1    | 3    | 2          | 1        | 2      | 0         | 0    | 1      | 0    | 10     |
| THEFT-GRAND AND PETTY (NOT  | 0    | 0    | 0    | 0          | 1        | 3      | 3         | 0    | 2      | 1    | 10     |
| BURGLARY 2ND DEGREE         | 0    | 0    | 3    | 1          | 0        | 0      | 0         | 0    | 1      | 1    | 6      |
| Others                      | 1    | 2    | 2    | 6          | 1        | 0      | 0         | 1    | 3      | 2    | 18     |
| KANSAS CITY ST              | 10   | 5    | 6    | 3          | 4        | 1      | 5         | 2    | 3      | 7    | 46     |
| BURGLARY 4TH DEGREE (FROM M | 1    | 1    | 3    | 0          | 1        | 0      | 0         | 1    | 0      | 3    | 10     |
| BURGLARY 2ND DEGREE         | 0    | 0    | 0    | 1          | 0        | 1      | 2         | 0    | 0      | 1    | 5      |
| THEFT-GRAND AND PETTY (NOT  | 2    | 1    | 0    | 0          | 1        | 0      | 0         | 0    | 1      | 0    | 5      |
| DV ASSLT-SIMPLE,STATE       | 0    | 0    | 0    | 1          | 1        | 0      | 0         | 1    | 0      | 1    | 4      |
| THEFT-BIKES                 | 1    | 0    | 0    | 0          | 1        | 0      | 1         | 0    | 1      | 0    | 4      |
| Others                      | 6    | 3    | 3    | 1          | 0        | 0      | 2         | 0    | 1      | 2    | 18     |
| 12 ST                       | 0    | 3    | 4    | <b>9</b> 2 | <b>1</b> | 2      | 5         | 3    | 4      | 6    | 38     |
| BURGLARY 4TH DEGREE (FROM M | 0    | 1    | 0    | _          | -        | _      | 1         | 1    | 0      | 1    | 8      |
| BURGLARY 1ST DEGREE         | 0    | 1    | 1    | 4          | 1        | 0      | 0         | 0    | 0      | 1    | 7<br>7 |
| THEFT-GRAND AND PETTY (NOT  | 0    | 1    | 0    | 2          | 0        | 0<br>1 | 1<br>1    | 1    | 1<br>1 | 1    | 4      |
| DV ASSLT-SIMPLE,STATE       | 0    | 0    | 0    | 1          | 0        | 0      | 0         | 0    | 1      | 1    |        |
| THEFT-BIKES                 | 0    | 0    | 3    | 0          | 0        | 0      | 2         | 1    | 1      | 2    | 3<br>9 |
| Others ST JOSEPH ST         | 2    | 4    | 1    | 7          | 3        | 5      | 2         | 3    | 3      | 3    | 33     |
| DV ASSLT-SIMPLE,STATE       | 0    | 1    | 0    | 1          | 0        | 1      | 1         | 0    | 0      | 1    | 5      |
| THEFT-GRAND AND PETTY (NOT  | 0    | 0    | 0    | 1          | 0        | 1      | 0         | 1    | 0      | 1    | 4      |
| ASSLT-AGGRAVATED            | 1    | 0    | 0    | 0          | 1        | 1      | 0         | 0    | 0      | 0    | 3      |
| BURGLARY 2ND DEGREE         | 0    | 0    | 0    | 1          | 0        | 0      | 0         | 0    | 1      | 1    | 3      |
| BURGLARY 3RD DEGREE         | 1    | 1    | 0    | 0          | 1        | 0      | 0         | 0    | 0      | 0    | 3      |
| Others                      | 0    | 2    | 1    | 4          | 1        | 2      | 1         | 2    | 2      | 0    | 15     |
| MAIN ST W                   | 1    | 2    | 1    | 1          | 3        | 4      | 1         | 2    | 5      | 4    | 24     |
| THEFT-SHOPLIFTING OPWP/OSW  | 0    | 0    | 1    | 1          | 3        | 3      | 1         | 1    | 2      | 2    | 14     |
| THEFT-GRAND AND PETTY (NOT  | 0    | 1    | 0    | 0          | 0        | 0      | 0         | 0    | 2      | 0    | 3      |
| BURGLARY 4TH DEGREE (FROM M | 0    | 0    | 0    | 0          | 0        | 1      | 0         | 0    | 0      | 1    | 2      |
| ASSLT-SIMPLE,STATE          | 0    | 1    | 0    | 0          | 0        | 0      | 0         | 0    | 0      | 0    | _<br>1 |
| BURGLARY 2ND DEGREE         | 0    | 0    | 0    | 0          | 0        | 0      | 0         | 0    | 1      | 0    | 1      |
| Others                      | 1    | 0    | 0    | 0          | 0        | 0      | 0         | 1    | 0      | 1    | 3      |
| COLUMBUS ST                 | 2    | 3    | 1    | 3          | 4        | 2      | 1         | 6    | 0      | 1    | 23     |
| BURGLARY 4TH DEGREE (FROM M | 2    | 0    | 0    | 1          | 1        | 1      | 0         | 1    | 0      | 0    | 6      |
| DV ASSLT-SIMPLE,STATE       | 0    | 0    | 0    | 1          | 1        | 0      | 0         | 4    | 0      | 0    | 6      |
| BURGLARY 2ND DEGREE         | 0    | 0    | 0    | 1          | 0        | 0      | 1         | 0    | 0      | 0    | 2      |
| THEFT-BIKES                 | 0    | 0    | 1    | 0          | 1        | 0      | 0         | 0    | 0      | 0    | 2      |
| IHEFT-BIKES                 | 0    | U    | 1    | Ü          | 1        | U      | U         | 0    | 0      | 0    | -2     |

|                             | 1996 | 1997 | 1998 | 1999 | 2000 | 2001 | 2002 | 2003 | 2004 | 2005 | Total |
|-----------------------------|------|------|------|------|------|------|------|------|------|------|-------|
| THEFT-GRAND AND PETTY (NOT  | 0    | 1    | 0    | 0    | 0    | 0    | 0    | 0    | 0    | 1    | 2     |
| Others                      | 0    | 2    | 0    | 0    | 1    | 1    | 0    | 1    | 0    | 0    | 5     |
| SOUTH ST                    | 0    | 1    | 0    | 2    | 1    | 1    | 2    | 3    | 2    | 4    | 16    |
| BURGLARY 4TH DEGREE (FROM M | 0    | 0    | 0    | 0    | 0    | 1    | 1    | 2    | 0    | 1    | 5     |
| BURGLARY 1ST DEGREE         | 0    | 1    | 0    | 0    | 0    | 0    | 0    | 1    | 1    | 0    | 3     |
| DV ASSLT-SIMPLE,STATE       | 0    | 0    | 0    | 1    | 0    | 0    | 0    | 0    | 0    | 1    | 2     |
| THEFT-GRAND AND PETTY (NOT  | 0    | 0    | 0    | 0    | 0    | 0    | 0    | 0    | 1    | 1    | 2     |
| ASSLT-AGGRAVATED            | 0    | 0    | 0    | 0    | 0    | 0    | 1    | 0    | 0    | 0    | 1     |
| Others                      | 0    | 0    | 0    | 1    | 1    | 0    | 0    | 0    | 0    | 1    | 3     |
| WEST ST                     | 0    | 1    | 3    | 0    | 2    | 4    | 0    | 1    | 3    | 2    | 16    |
| DV ASSLT-SIMPLE,STATE       | 0    | 0    | 2    | 0    | 0    | 0    | 0    | 1    | 0    | 1    | 4     |
| ASSLT-SIMPLE,STATE          | 0    | 0    | 0    | 0    | 0    | 1    | 0    | 0    | 1    | 1    | 3     |
| THEFT-MOTOR VEHICLE-AUTOS   | 0    | 0    | 0    | 0    | 1    | 2    | 0    | 0    | 0    | 0    | 3     |
| BURGLARY 4TH DEGREE (FROM M | 0    | 1    | 0    | 0    | 0    | 1    | 0    | 0    | 0    | 0    | 2     |
| ASSLT-INFORMATION ONLY      | 0    | 0    | 1    | 0    | 0    | 0    | 0    | 0    | 0    | 0    | 1     |
| Others                      | 0    | 0    | 0    | 0    | 1    | 0    | 0    | 0    | 2    | 0    | 3     |
| 11 ST                       | 0    | 1    | 1    | 2    | 1    | 0    | 2    | 1    | 4    | 3    | 15    |
| BURGLARY 4TH DEGREE (FROM M | 0    | 0    | 0    | 2    | 0    | 0    | 1    | 0    | 2    | 0    | 5     |
| ASSLT-SIMPLE,STATE          | 0    | 0    | 0    | 0    | 0    | 0    | 0    | 0    | 1    | 2    | 3     |
| THEFT-GRAND AND PETTY (NOT  | 0    | 0    | 0    | 0    | 1    | 0    | 1    | 0    | 0    | 1    | 3     |
| DV ASSLT-SIMPLE,STATE       | 0    | 1    | 1    | 0    | 0    | 0    | 0    | 0    | 0    | 0    | 2     |
| ASSLT-AGGRAVATED            | 0    | 0    | 0    | 0    | 0    | 0    | 0    | 0    | 1    | 0    | 1     |
| Others                      | 0    | 0    | 0    | 0    | 0    | 0    | 0    | 1    | 0    | 0    | 1     |
| 12TH ST                     | 4    | 6    | 0    | 0    | 0    | 0    | 0    | 0    | 0    | 0    | 10    |
| BURGLARY 4TH DEGREE (FROM M | 0    | 3    | 0    | 0    | 0    | 0    | 0    | 0    | 0    | 0    | 3     |
| BURGLARY 2ND DEGREE         | 1    | 1    | 0    | 0    | 0    | 0    | 0    | 0    | 0    | 0    | 2     |
| THEFT-GRAND AND PETTY (NOT  | 1    | 1    | 0    | 0    | 0    | 0    | 0    | 0    | 0    | 0    | 2     |
| ASSLT-SIMPLE,STATE          | 1    | 0    | 0    | 0    | 0    | 0    | 0    | 0    | 0    | 0    | 1     |
| BURGLARY 1ST DEGREE         | 0    | 1    | 0    | 0    | 0    | 0    | 0    | 0    | 0    | 0    | 1     |
| Others                      | 1    | 0    | 0    | 0    | 0    | 0    | 0    | 0    | 0    | 0    | 1     |